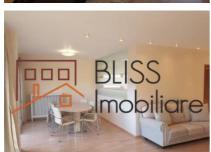

### **Description**

Luxury villa in the Ibiza Golf&Light complex behind the American School in Pipera

- 6 rooms
- 4 bedrooms
- 4 bathrooms
- 550 sqm built
- 450 sqm usable
- 1UG+GF+1E+AT
- 2008 finalized

The Villa has a garden of 250 square meters and has an usable area of 450 sqm with 5 exterior parking spaces in front of the house.

- The basement of the villa consists of a storage space.
- On the ground floor we have 2 entrances, one for employees with a room and bathroom, bathroom for guests, living room with fireplace and dining room, kitchen, office and terrace.
- On the first floor we have 2 bedrooms each with bathroom and dressing room and a balcony.
- In the attic there's an open space, bedroom and bathroom.