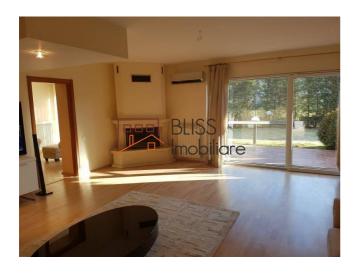

### **Description**

Luxury villa in the Ibiza Golf&Light complex behind the American School in Pipera

- 6 rooms
- 4 bedrooms
- 4 bathrooms
- 550 sqm built
- 450 sqm usable
- 1UG+GF+1E+AT
- 2008 finalized

The Villa has a garden of 250 square meters and has an usable area of 450 sqm with 5 exterior parking spaces in front of the house.

- The basement of the villa consists of a storage space.
- On the ground floor we have 2 entrances, one for employees with a room and bathroom, bathroom for guests, living room with fireplace and dining room, kitchen, office and terrace.
- On the first floor we have 2 bedrooms each with bathroom and dressing room and a balcony.
- In the attic there's an open space, bedroom and bathroom.