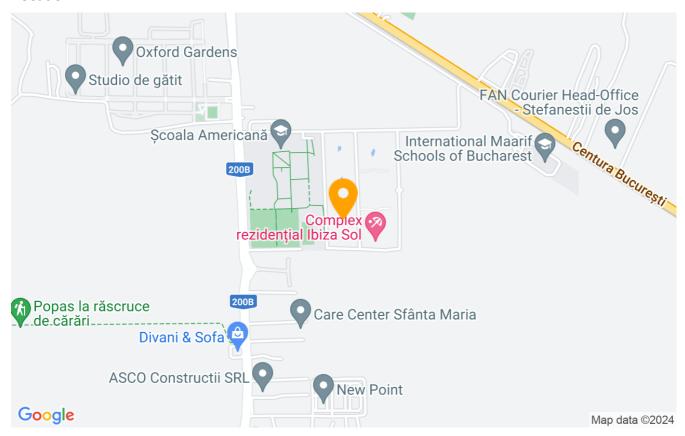

--------|--|
| Rooms no.             | 6            |  |
| Useable surface       | 450m²        |  |
| Constructed surface   | 560m²        |  |
| Bedrooms no.          | 4            |  |
| Kitchens no.          | 1            |  |
| Bathrooms no.         | 4            |  |
| Building type         | Villa        |  |
| Year built            | 2008         |  |
| Balconies no.         | 1            |  |
| State                 | Finished     |  |
| Total land            | 520m²        |  |
| Print                 | 203m²        |  |
| Courtyard             | 300m²        |  |
| Parking outside       | 5            |  |
| Earthquake risk class | Unclassified |  |

# **Amenities**

Equipped kitchen

> Dishwasher

Furnished ( Willing to take out )

Private heating

Fireplace

### Location



### **Photos**