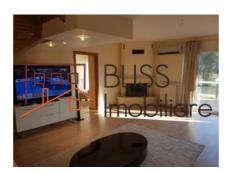

The Villa has a garden of 250 square meters and has an usable area of 450 sqm with 5 exterior parking spaces in front of the house.

- The basement of the villa consists of a storage space.
- On the ground floor we have 2 entrances, one for employees with a room and bathroom, bathroom for guests, living room with fireplace and dining room, kitchen, office and terrace.
- On the first floor we have 2 bedrooms each with bathroom and dressing room and a balcony.
- In the attic there's an open space, bedroom and bathroom.