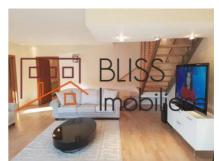

The Villa has a garden of 250 square meters and has an usable area of 450 sqm with 5 exterior parking spaces in front of the house.

- The basement of the villa consists of a storage space.
- On the ground floor we have 2 entrances, one for employees with a room and bathroom, bathroom for guests, living room with fireplace and dining room, kitchen, office and terrace.
- On the first floor we have 2 bedrooms each with bathroom and dressing room and a balcony.
- In the attic there's an open space, bedroom and bathroom.