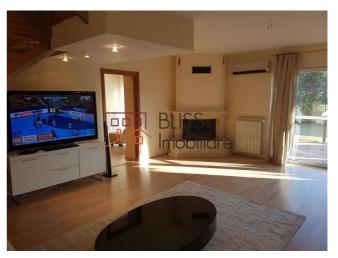

### **Description**

Luxury villa in the Ibiza Golf&Light complex behind the American School in Pipera

- 6 rooms
- 4 bedrooms
- 4 bathrooms
- 550 sqm built
- 450 sqm usable
- 1UG+GF+1E+AT
- 2008 finalized

The Villa has a garden of 250 square meters and has an usable area of 450 sqm with 5 exterior parking spaces in front of the house.

- The basement of the villa consists of a storage space.
- On the ground floor we have 2 entrances, one for employees with a room and bathroom, bathroom for guests, living room with fireplace and dining room, kitchen, office and terrace.
- On the first floor we have 2 bedrooms each with bathroom and dressing room and a balcony.
- In the attic there's an open space, bedroom and bathroom.