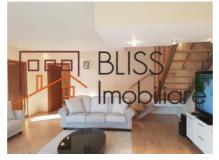

The Villa has a garden of 250 square meters and has an usable area of 450 sqm with 5 exterior parking spaces in front of the house.

- The basement of the villa consists of a storage space.
- On the ground floor we have 2 entrances, one for employees with a room and bathroom, bathroom for guests, living room with fireplace and dining room, kitchen, office and terrace.
- On the first floor we have 2 bedrooms each with bathroom and dressing room and a balcony.
- In the attic there's an open space, bedroom and bathroom.