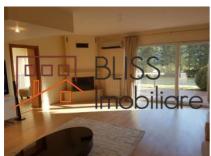

### **Description**

Luxury villa in the Ibiza Golf&Light complex behind the American School in Pipera

- 6 rooms
- 4 bedrooms
- 4 bathrooms
- 550 sqm built
- 450 sqm usable
- 1UG+GF+1E+AT
- 2008 finalized

The Villa has a garden of 250 square meters and has an usable area of 450 sqm with 5 exterior parking spaces in front of the house.

- The basement of the villa consists of a storage space.
- On the ground floor we have 2 entrances, one for employees with a room and bathroom, bathroom for guests, living room with fireplace and dining room, kitchen, office and terrace.
- On the first floor we have 2 bedrooms each with bathroom and dressing room and a balcony.
- In the attic there's an open space, bedroom and bathroom.