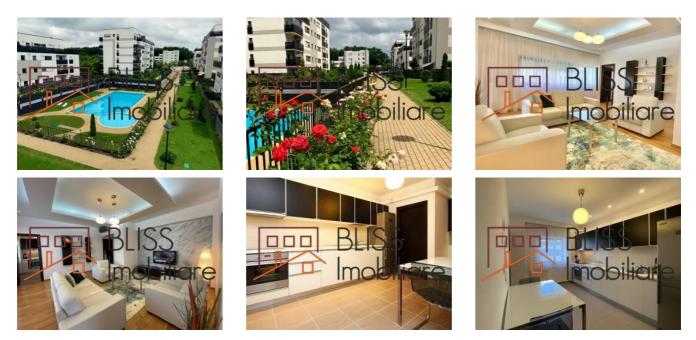

### Description

Spacious, modern 1-bedroom apartment located in the Natura Residence Residential Complex.

The apartment consists of a bedroom, a modern furnished living room, a fully equipped enclosed kitchen (including a dishwasher), 2 bathrooms and a spacious balcony.

With a parking space in the basement.

Natura Residence is a unique, elegant and exclusive residential complex, located in the northern part of the capital, in the immediate vicinity of Băneasa Forest.

The complex has: swimming pools for adults and children, fitness room, 2 saunas (with changing rooms and showers), children's playground, generous green spaces, administration, permanent security, outdoor lighting, water meter, sewerage, central heating of the building.

#### **Photos**

BLISS Imobiliare © 2024