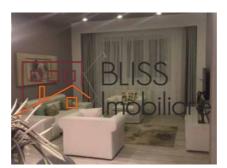

## **Description**

| Property details      |             |
|-----------------------|-------------|
| Rooms no.             | 3           |
| Useable surface       | 106m²       |
| Constructed surface   | 110m²       |
| Apartment type        | Apartment   |
| Type of rooms         | Independent |
| Bedrooms no.          | 2           |
| Kitchens no.          | 1           |
| Bathrooms no.         | 2           |
| Building type         | Block       |
| Year built            | 1940        |
| Config                | P+7         |
| Floor                 | 5           |
| Balconies no.         | 2           |
| State                 | Finished    |
| Elevator              | Yes         |
| Parking inside        | 1           |
| Earthquake risk class | Rs II       |

## **Amenities**

Equipped kitchen

M Dishwasher

Furnished

Private heating