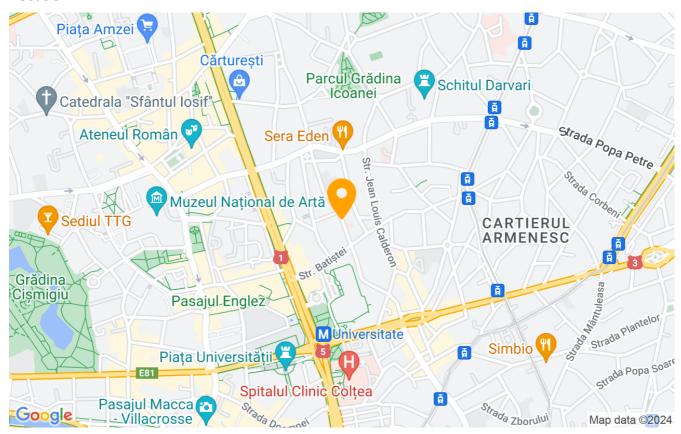

---------|-------------|
| Rooms no.             | 3           |
| Useable surface       | 106m²       |
| Constructed surface   | 110m²       |
| Apartment type        | Apartment   |
| Type of rooms         | Independent |
| Bedrooms no.          | 2           |
| Kitchens no.          | 1           |
| Bathrooms no.         | 2           |
| Building type         | Block       |
| Year built            | 1940        |
| Config                | P+7         |
| Floor                 | 5           |
| Balconies no.         | 2           |
| State                 | Finished    |
| Elevator              | Yes         |
| Parking inside        | 1           |
| Earthquake risk class | Rs II       |

## **Amenities**

Equipped kitchen

M Dishwasher

Furnished



Private heating

### Location



### **Photos**













BLISS Imobiliare © 2024