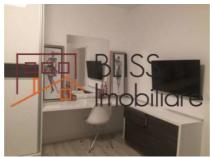

## **Description**

| Property details      |             |
|-----------------------|-------------|
| Rooms no.             | 3           |
| Useable surface       | 106m²       |
| Constructed surface   | 110m²       |
| Apartment type        | Apartment   |
| Type of rooms         | Independent |
| Bedrooms no.          | 2           |
| Kitchens no.          | 1           |
| Bathrooms no.         | 2           |
| Building type         | Block       |
| Year built            | 1940        |
| Config                | P+7         |
| Floor                 | 5           |
| Balconies no.         | 2           |
| State                 | Finished    |
| Elevator              | Yes         |
| Parking inside        | 1           |
| Earthquake risk class | Rs II       |

## **Amenities**

Equipped kitchen

M Dishwasher

Furnished

Private heating