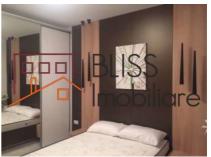

## **Description**

| Property details      |             |
|-----------------------|-------------|
| Rooms no.             | 3           |
| Useable surface       | 106m²       |
| Constructed surface   | 110m²       |
| Apartment type        | Apartment   |
| Type of rooms         | Independent |
| Bedrooms no.          | 2           |
| Kitchens no.          | 1           |
| Bathrooms no.         | 2           |
| Building type         | Block       |
| Year built            | 1940        |
| Config                | P+7         |
| Floor                 | 5           |
| Balconies no.         | 2           |
| State                 | Finished    |
| Elevator              | Yes         |
| Parking inside        | 1           |
| Earthquake risk class | Rs II       |

## **Amenities**

Equipped kitchen

M Dishwasher

Furnished

Private heating