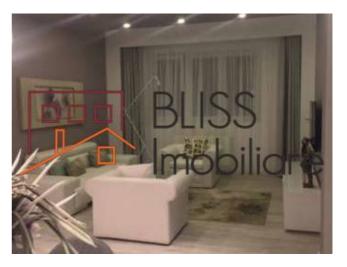

## **Description**

| Property details      |             |
|-----------------------|-------------|
| Rooms no.             | 3           |
| Useable surface       | 106m²       |
| Constructed surface   | 110m²       |
| Apartment type        | Apartment   |
| Type of rooms         | Independent |
| Bedrooms no.          | 2           |
| Kitchens no.          | 1           |
| Bathrooms no.         | 2           |
| Building type         | Block       |
| Year built            | 1940        |
| Config                | P+7         |
| Floor                 | 5           |
| Balconies no.         | 2           |
| State                 | Finished    |
| Elevator              | Yes         |
| Parking inside        | 1           |
| Earthquake risk class | Rs II       |

## **Amenities**

Equipped kitchen

M Dishwasher

Furnished

Private heating