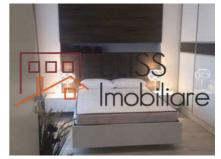

## **Description**

| Property details      |             |
|-----------------------|-------------|
| Rooms no.             | 3           |
| Useable surface       | 106m²       |
| Constructed surface   | 110m²       |
| Apartment type        | Apartment   |
| Type of rooms         | Independent |
| Bedrooms no.          | 2           |
| Kitchens no.          | 1           |
| Bathrooms no.         | 2           |
| Building type         | Block       |
| Year built            | 1940        |
| Config                | P+7         |
| Floor                 | 5           |
| Balconies no.         | 2           |
| State                 | Finished    |
| Elevator              | Yes         |
| Parking inside        | 1           |
| Earthquake risk class | Rs II       |

## **Amenities**

Equipped kitchen

M Dishwasher

Furnished

Private heating