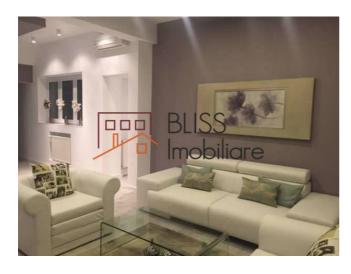

## **Description**

| Property details      |             |
|-----------------------|-------------|
| Rooms no.             | 3           |
| Useable surface       | 106m²       |
| Constructed surface   | 110m²       |
| Apartment type        | Apartment   |
| Type of rooms         | Independent |
| Bedrooms no.          | 2           |
| Kitchens no.          | 1           |
| Bathrooms no.         | 2           |
| Building type         | Block       |
| Year built            | 1940        |
| Config                | P+7         |
| Floor                 | 5           |
| Balconies no.         | 2           |
| State                 | Finished    |
| Elevator              | Yes         |
| Parking inside        | 1           |
| Earthquake risk class | Rs II       |

## **Amenities**

Equipped kitchen

M Dishwasher

Furnished

Private heating