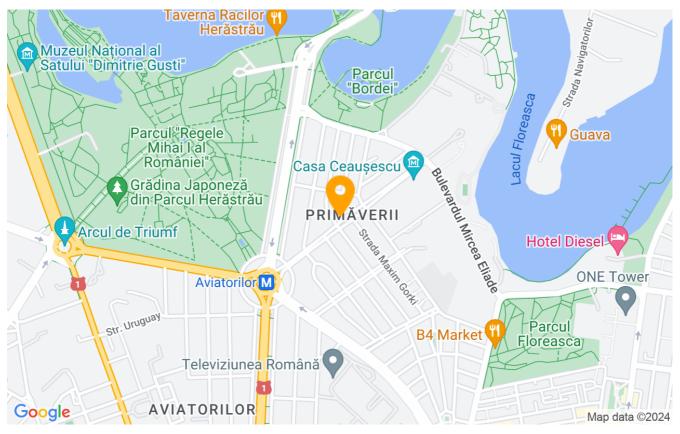

# Quick access to Aviatorilor metro station and Herastrau Park

It consists of 5 bedrooms, a spacious living room, an equipped and furnished kitchen, 5 bathrooms and a beautiful 80sqm terrace.

The apartment has 370sqm built area, of which 291sqm usable area, being located on the 5th floor, in a building with the configuration of 1B+GF+5+Att.

Also, this beautiful penthouse is located near the most popular park of the capital, namely Herăstrău Park.

Quick access to the subway, the nearest station being Aviatorilor, but also buses or trams.

| Property details    |                     |
|---------------------|---------------------|
| Rooms no.           | 6                   |
| Useable surface     | 291m <sup>2</sup>   |
| Constructed surface | 370m <sup>2</sup>   |
| Apartment type      | Penthouse apartment |
| Type of rooms       | Independent         |
| Type of comfort     | Comfort 1           |
| Bedrooms no.        | 5                   |
| Kitchens no.        | 1                   |
| Bathrooms no.       | 5                   |
| Building type       | Block               |
| Year built          | 2008                |
| Config              | 1S+P+4+M            |
| Floor               | 5                   |
| State               | Finished            |
| Elevator            | Yes                 |