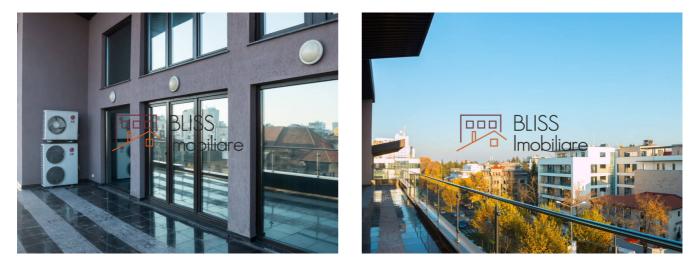

### Description

Luxury 5-bedroom penthouse in the Primaverii Residence Complex located on Primaverii Boulevard.

# Quick access to Aviatorilor metro station and Herastrau Park

It consists of 5 bedrooms, a spacious living room, an equipped and furnished kitchen, 5 bathrooms and a beautiful 80sqm terrace.

The apartment has 370sqm built area, of which 291sqm usable area, being located on the 5th floor, in a building with the configuration of 1B+GF+5+Att.

Also, this beautiful penthouse is located near the most popular park of the capital, namely Herăstrău Park.

Quick access to the subway, the nearest station being Aviatorilor, but also buses or trams.

| Property details    |                     |
|---------------------|---------------------|
| Rooms no.           | 6                   |
| Useable surface     | 291m <sup>2</sup>   |
| Constructed surface | 370m <sup>2</sup>   |
| Apartment type      | Penthouse apartment |
| Type of rooms       | Independent         |
| Type of comfort     | Comfort 1           |
| Bedrooms no.        | 5                   |
| Kitchens no.        | 1                   |
| Bathrooms no.       | 5                   |
| Building type       | Block               |
| Year built          | 2008                |
| Config              | 1S+P+4+M            |
| Floor               | 5                   |
| State               | Finished            |
| Elevator            | Yes                 |