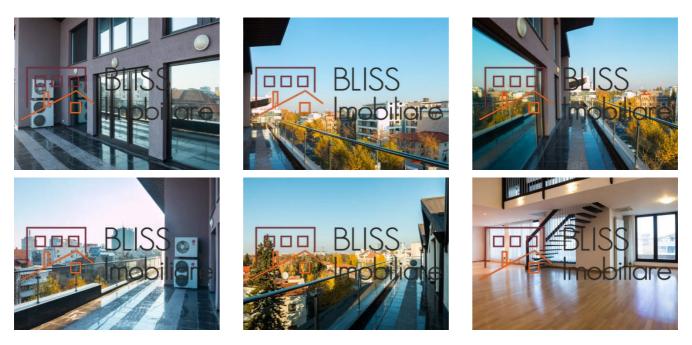

### Description

Luxury 5-bedroom penthouse in the Primaverii Residence Complex located on Primaverii Boulevard.

# Quick access to Aviatorilor metro station and Herastrau Park

It consists of 5 bedrooms, a spacious living room, an equipped and furnished kitchen, 5 bathrooms and a beautiful 80sqm terrace.

The apartment has 370sqm built area, of which 291sqm usable area, being located on the 5th floor, in a building with the configuration of 1B+GF+5+Att.

Also, this beautiful penthouse is located near the most popular park of the capital, namely Herăstrău Park.

Quick access to the subway, the nearest station being Aviatorilor, but also buses or trams.

| Property details    |                     |
|---------------------|---------------------|
| Rooms no.           | 6                   |
| Useable surface     | 291m <sup>2</sup>   |
| Constructed surface | 370m <sup>2</sup>   |
| Apartment type      | Penthouse apartment |
| Type of rooms       | Independent         |
| Type of comfort     | Comfort 1           |
| Bedrooms no.        | 5                   |
| Kitchens no.        | 1                   |
| Bathrooms no.       | 5                   |
| Building type       | Block               |
| Year built          | 2008                |
| Config              | 1S+P+4+M            |
| Floor               | 5                   |
| State               | Finished            |
| Elevator            | Yes                 |