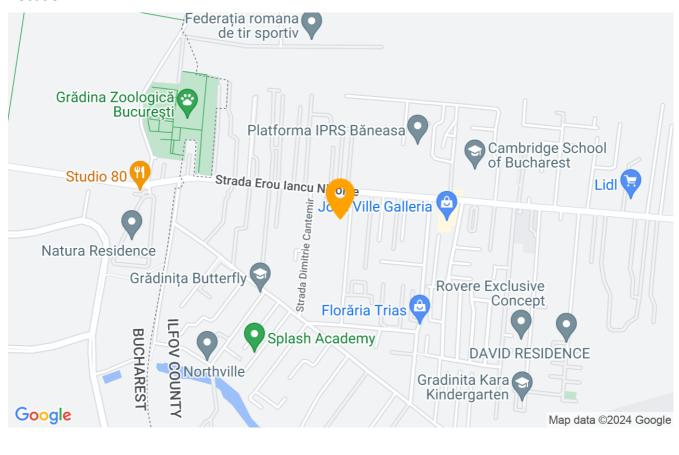

# Residential complex located near Băneasa Forest and the Pipera metro

This apartment of 152sqm built area, of which 111sqm usable area, is furnished and equipped. The building is located on the 1st floor, the configuration of the residential complex being 1B + GF + 3F.

With an equipped kitchen (including a dishwasher), 2 bathrooms, a living room and a spacious terrace.

Located between the Jolie Ville shopping mall and the Baneasa Zoo the location is excellent for living close to the Baneasa Forest with easy access to the city of Bucharest. There is a direct bus line to Bucharest and the Pipera metro.