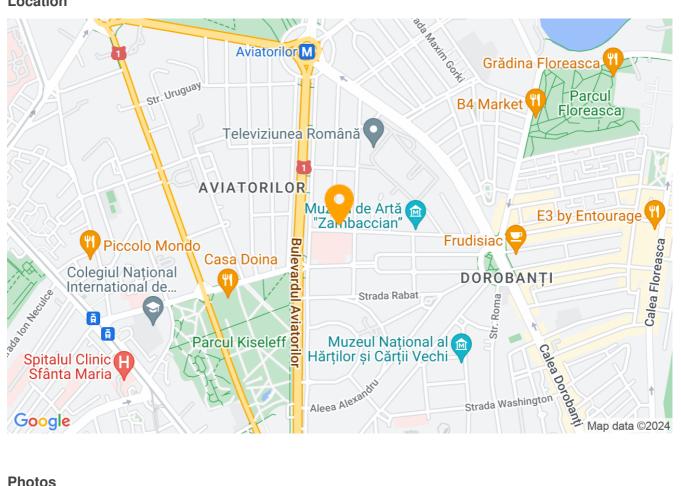

### Location

The area where the apartment is located is one of the most prestigious and coveted areas in Bucharest, being an exclusive and sophisticated environment, with a unique combination of history, nature and urban elegance. The houses and apartments here are known for their sophisticated design, but also for preserving the historical character.

In terms of nature, Parcul Herastrau and Parcul Kiseleff are a few minutes away, so you will always have an oasis of peace and greenery at your disposal, ideal for walks or moments of relaxation in nature.

This area is one of the safest in Bucharest, due to the presence of embassies, which add an additional level of security, but also an international air.

Also, the area is known for the variety of refined restaurants, cafes, luxury shops, social clubs and other facilities are just a few steps away, offering you all the comfort and entertainment you need.

In terms of accessibility, the area is excellently connected to the public transport network, facilitating access to any part of the city. Among the bus lines that pass through the area are 282, 301, 331, 331B, 335, 343, 205. It also has good connections with the main roads and highways.