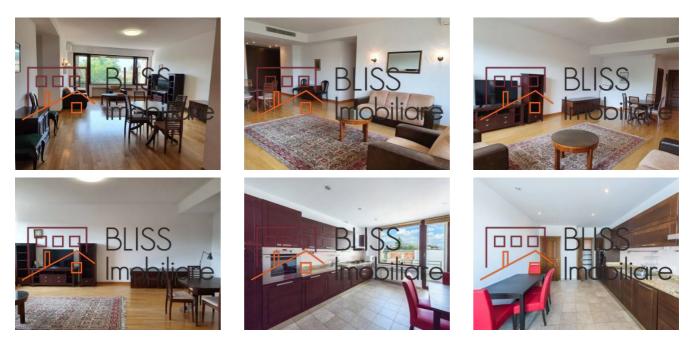

#### **Photos**

BLISS Imobiliare © 2024

### Description

BLISS Imobiliare presents a 2-bedroom apartment, on the 3rd floor, in a new, very clean building, with only 8 apartments in the Kiseleff area.

# It is located between the Aviatorilor and Piata Victoriei metro stations.

The apartment has a built area of 140 sqm, of which the usable area is 120 sqm and is composed of: living room, 2 bedrooms, 2 bathrooms, 1 sanitary unit, kitchen with balcony, terrace, outbuildings.

It also has a parking space at the ground floor of the building.

The apartment is furnished and equipped with all the necessary utilities (air conditioning, wi-fi, TV, washing machine, dishwasher, refrigerator, oven, hood).