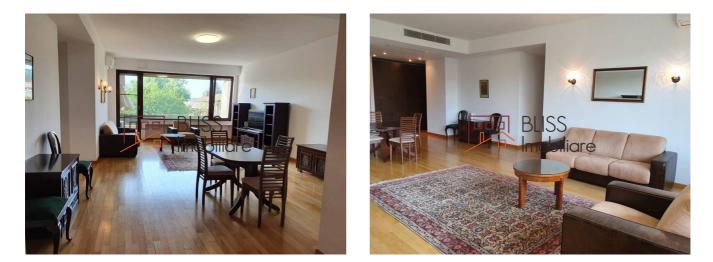

### Description

BLISS Imobiliare presents a 2-bedroom apartment, on the 3rd floor, in a new, very clean building, with only 8 apartments in the Kiseleff area.

# It is located between the Aviatorilor and Piata Victoriei metro stations.

The apartment has a built area of 140 sqm, of which the usable area is 120 sqm and is composed of: living room, 2 bedrooms, 2 bathrooms, 1 sanitary unit, kitchen with balcony, terrace, outbuildings.

It also has a parking space at the ground floor of the building.

The apartment is furnished and equipped with all the necessary utilities (air conditioning, wi-fi, TV, washing machine, dishwasher, refrigerator, oven, hood).