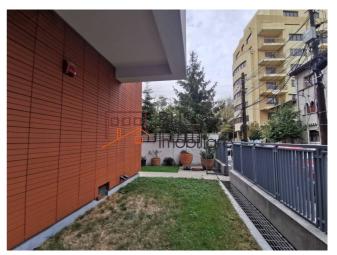

## **Description**

Ground floor apartment with own entrance in solid 2010 construction with private courtyard/garden of appx 74 sqm. Excellent as office space.

- · Separate entrance from court yard
- Ground floor
- 4 bedrooms
- 2 bathrooms
- 2 Parking
- 2 Storage
- Useable area 115 sqm
- · Constructed area 129 sqm
- Private courtyard 74 sqm

The apartment can be converted into a residential destination.