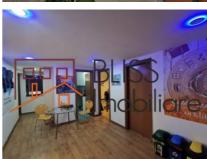

## **Description**

Ground floor apartment with own entrance in solid 2010 construction with private courtyard/garden of appx 74 sqm. Excellent as office space.

- · Separate entrance from court yard
- Ground floor
- 4 bedrooms
- 2 bathrooms
- 2 Parking
- 2 Storage
- Useable area 115 sqm
- · Constructed area 129 sqm
- Private courtyard 74 sqm

The apartment can be converted into a residential destination.