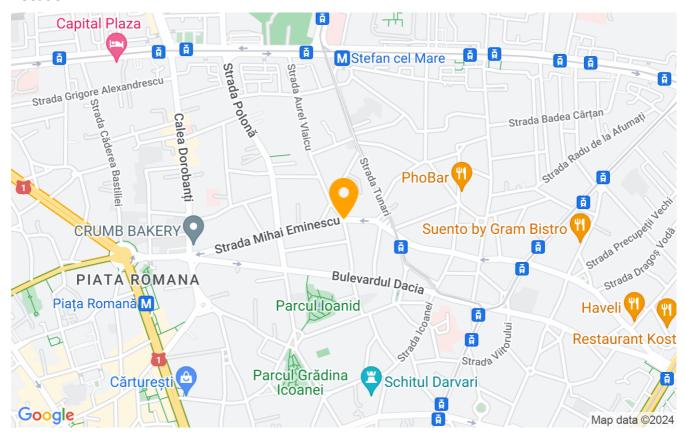

# Located close to Ştefan cel Mare subway station and Piaţa Romană

In the downtown area of Bucharest at walking distance of Piata Romana and Stefan cel Mare metro station you will find this very spacious and modern apartment. The street is one way only and has limited traffic.

## Location