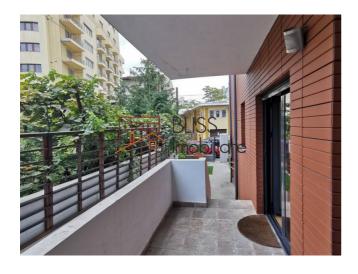

## **Description**

Ground floor apartment with own entrance in solid 2010 construction with private courtyard/garden of appx 74 sqm. Excellent as office space.

# Located close to Ştefan cel Mare subway station and Piaţa Romană

In the downtown area of Bucharest at walking distance of Piata Romana and Stefan cel Mare metro station you will find this very spacious and modern apartment. The street is one way only and has limited traffic.

- · Separate entrance from court yard
- Ground floor
- 4 bedrooms
- 2 bathrooms
- 2 Parking
- 2 Storage
- Useable area 115 sqm
- · Constructed area 129 sqm
- Private courtyard 74 sqm

The apartment can be converted into a residential destination.