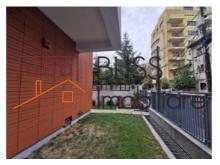

## **Description**

Ground floor apartment with own entrance in solid 2010 construction with private courtyard/garden of appx 74 sqm. Excellent as office space.

- · Separate entrance from court yard
- Ground floor
- 4 bedrooms
- 2 bathrooms
- 2 Parking
- 2 Storage
- Useable area 115 sqm
- · Constructed area 129 sqm
- Private courtyard 74 sqm

The apartment can be converted into a residential destination.