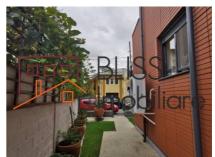

## **Description**

Ground floor apartment with own entrance in solid 2010 construction with private courtyard/garden of appx 74 sqm. Excellent as office space.

- · Separate entrance from court yard
- Ground floor
- 4 bedrooms
- 2 bathrooms
- 2 Parking
- 2 Storage
- Useable area 115 sqm
- · Constructed area 129 sqm
- Private courtyard 74 sqm

The apartment can be converted into a residential destination.