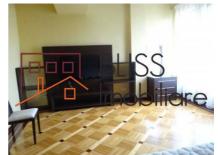

### **Description**

2 bedroom apartment located on the 4th/5th floor in a block built in 2006, located in the North area, close to Herastrau Park.

The apartment has a usable area of 100 sqm and is fully furnished and equipped, it has a living room with dining area and open space kitchen, 2 bedrooms, 2 bathrooms and 2 balconies.