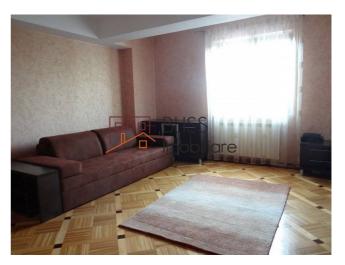

### **Description**

2 bedroom apartment located on the 4th/5th floor in a block built in 2006, located in the North area, close to Herastrau Park.

The apartment has a usable area of 100 sqm and is fully furnished and equipped, it has a living room with dining area and open space kitchen, 2 bedrooms, 2 bathrooms and 2 balconies.

### **Photos**