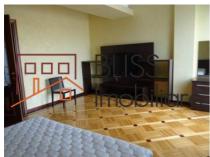

### **Description**

2 bedroom apartment located on the 4th/5th floor in a block built in 2006, located in the North area, close to Herastrau Park.

The apartment has a usable area of 100 sqm and is fully furnished and equipped, it has a living room with dining area and open space kitchen, 2 bedrooms, 2 bathrooms and 2 balconies.

| Property details                    |             |
|-------------------------------------|-------------|
| Rooms no.                           | 3           |
| Useable surface                     | 100m²       |
| Constructed surface                 | 120m²       |
| Apartment type                      | Apartment   |
| Type of rooms                       | Independent |
| Type of comfort                     | Comfort 1   |
| Bedrooms no.                        | 2           |
| Kitchens no.                        | 1           |
| Bathrooms no.                       | 2           |
| Building type                       | Block       |
| Year built                          | 2006        |
| Config                              | 1S+P+5      |
| Floor                               | 4           |
| Balconies no.                       | 2           |
| State                               | Finished    |
| Elevator                            | Yes         |
| Parking inside                      | 1           |
| Average cost of utilities per month | 100.00 EUR  |

### **Photos**