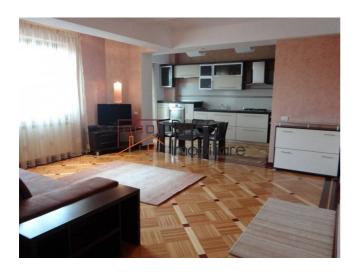

### **Description**

2 bedroom apartment located on the 4th/5th floor in a block built in 2006, located in the North area, close to Herastrau Park.

The apartment has a usable area of 100 sqm and is fully furnished and equipped, it has a living room with dining area and open space kitchen, 2 bedrooms, 2 bathrooms and 2 balconies.

### **Photos**