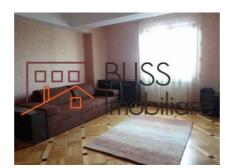

### **Description**

2 bedroom apartment located on the 4th/5th floor in a block built in 2006, located in the North area, close to Herastrau Park.

The apartment has a usable area of 100 sqm and is fully furnished and equipped, it has a living room with dining area and open space kitchen, 2 bedrooms, 2 bathrooms and 2 balconies.

| Property details                    |             |
|-------------------------------------|-------------|
| Rooms no.                           | 3           |
| Useable surface                     | 100m²       |
| Constructed surface                 | 120m²       |
| Apartment type                      | Apartment   |
| Type of rooms                       | Independent |
| Type of comfort                     | Comfort 1   |
| Bedrooms no.                        | 2           |
| Kitchens no.                        | 1           |
| Bathrooms no.                       | 2           |
| Building type                       | Block       |
| Year built                          | 2006        |
| Config                              | 1S+P+5      |
| Floor                               | 4           |
| Balconies no.                       | 2           |
| State                               | Finished    |
| Elevator                            | Yes         |
| Parking inside                      | 1           |
| Average cost of utilities per month | 100.00 EUR  |

### **Photos**