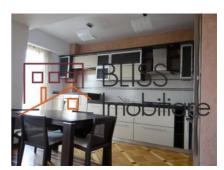

### **Description**

2 bedroom apartment located on the 4th/5th floor in a block built in 2006, located in the North area, close to Herastrau Park.

The apartment has a usable area of 100 sqm and is fully furnished and equipped, it has a living room with dining area and open space kitchen, 2 bedrooms, 2 bathrooms and 2 balconies.

| Property details                    |             |
|-------------------------------------|-------------|
| Rooms no.                           | 3           |
| Useable surface                     | 100m²       |
| Constructed surface                 | 120m²       |
| Apartment type                      | Apartment   |
| Type of rooms                       | Independent |
| Type of comfort                     | Comfort 1   |
| Bedrooms no.                        | 2           |
| Kitchens no.                        | 1           |
| Bathrooms no.                       | 2           |
| Building type                       | Block       |
| Year built                          | 2006        |
| Config                              | 1S+P+5      |
| Floor                               | 4           |
| Balconies no.                       | 2           |
| State                               | Finished    |
| Elevator                            | Yes         |
| Parking inside                      | 1           |
| Average cost of utilities per month | 100.00 EUR  |

## **Amenities**

Equipped kitchen Mishwasher

Furnished

Building heating

### **Photos**