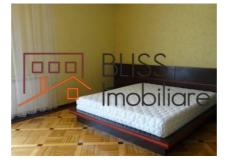

### **Description**

2 bedroom apartment located on the 4th/5th floor in a block built in 2006, located in the North area, close to Herastrau Park.

The apartment has a usable area of 100 sqm and is fully furnished and equipped, it has a living room with dining area and open space kitchen, 2 bedrooms, 2 bathrooms and 2 balconies.

| Property details                    |             |
|-------------------------------------|-------------|
| Rooms no.                           | 3           |
| Useable surface                     | 100m²       |
| Constructed surface                 | 120m²       |
| Apartment type                      | Apartment   |
| Type of rooms                       | Independent |
| Type of comfort                     | Comfort 1   |
| Bedrooms no.                        | 2           |
| Kitchens no.                        | 1           |
| Bathrooms no.                       | 2           |
| Building type                       | Block       |
| Year built                          | 2006        |
| Config                              | 1S+P+5      |
| Floor                               | 4           |
| Balconies no.                       | 2           |
| State                               | Finished    |
| Elevator                            | Yes         |
| Parking inside                      | 1           |
| Average cost of utilities per month | 100.00 EUR  |

### **Photos**