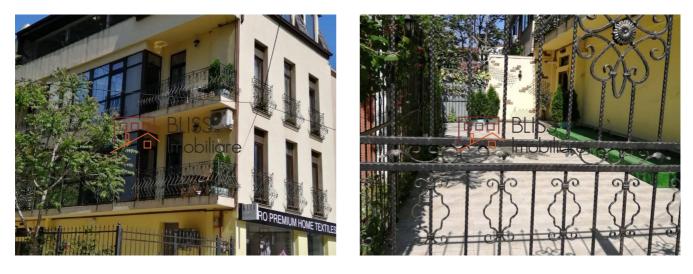

# Excellent real estate investment Bucharest Romania

This new 5 floor building (UG + P + 1 + 2 + 3), neoclassical French style, commercial, 450 sqm usable, with the possibility to change into a Boutique Hotel. Situated in the Piata Victoriei 1 Mai area with a landplot in property with an area of 150 sqm.

The building is on the corner and has a double opening.

With small modifications you can turn this property into a Boutique Hotel with 12 rooms (over the floors 1, 2 and 3) and restaurant/cafeteria on the ground floor and basement.

Easy access to Victoria Square Metro, Basarab Metro, Buses and Trams.

| Property details      |                   |
|-----------------------|-------------------|
| Useable surface       | 450m²             |
| Constructed surface   | 500m <sup>2</sup> |
| Kitchens no.          | 2                 |
| Bathrooms no.         | 5                 |
| Building type         | Villa             |
| Year built            | 2015              |
| Balconies no.         | 14                |
| State                 | Finished          |
| Total land            | 200m <sup>2</sup> |
| Elevator              | No                |
| Parking outside       | 10                |
| Earthquake risk class | Unclassified      |