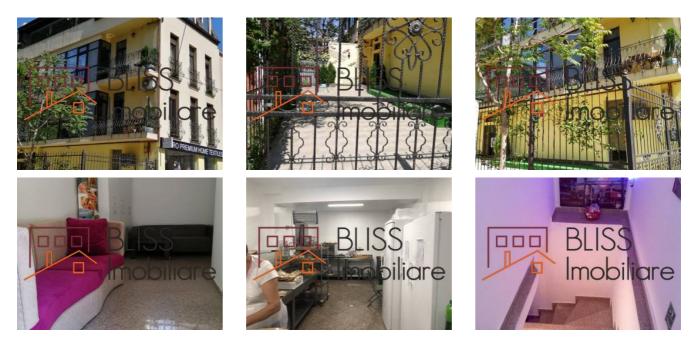

- The ground floor and the basement were designed to be used as a cafeteria space, having 3 entrances directly from the street, a courtyard entrance and a 7 meter linear street showcase.
- At the Ground floor and basement: 2-storey café space (135 sqm useful, including the rear hall). The cafeteria is furnished, usable and equipped with all the existing goods and equipment (as shown in the photos)
- On the 1st floor: an apartment and a studio, 85 sqm and 85 sqm useful
- On the 2nd and 3rd floors: a duplex of 180 sqm spread over 2 floors with a large circular terrace of 45 sqm on the 3rd floor of 180 sqm.

#### **Photos**

BLISS Imobiliare © 2024