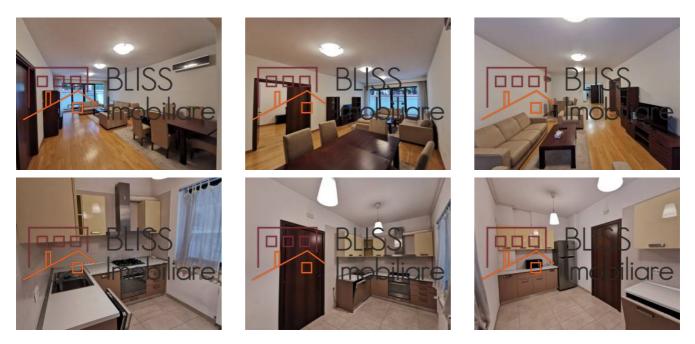

# Apartment located in the Aviatorilor area with access to the subway

3-bedroom apartment located in the Aviatorilor area, with an area of 187 sqm, ideal for your comfort. The 3 bedrooms and the living room will welcome you with new and modern furniture, and the 114 square meters of yard are ideal for your relaxation or to spend time with family or friends.

## Amenities

Equipped kitchen

🔆 Dishwasher

Furnished

Private heating

#### **Photos**

BLISS Imobiliare © 2024