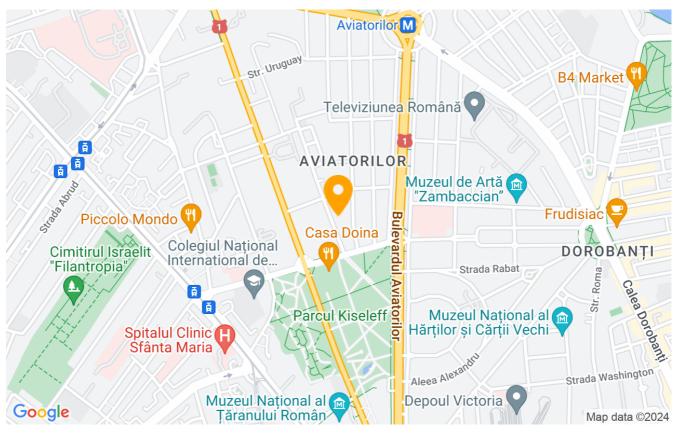

The apartment also has 2 parking spaces and 1 storage box.

The Aviatorilor area benefits from an easy access to all means of public transportation and, around it, all the points of interest of the city are gathered, being one of the most exclusive and safe areas in the northern part of Bucharest. It is surrounded by Herastrau Park and Lake, the largest park in the capital, restaurants and cafes, top educational institutions and shopping centers. The area facilitates and encourages outdoor sports and relaxation activities. Last but not least, it benefits from easy access to important boulevards that cross the city such as Calea Floreasca, Aviatorilor Boulevard, Kiseleff Boulevard, public transportation and especially the Aviatorilor metro station, crossed by the M2 highway.

#### Location