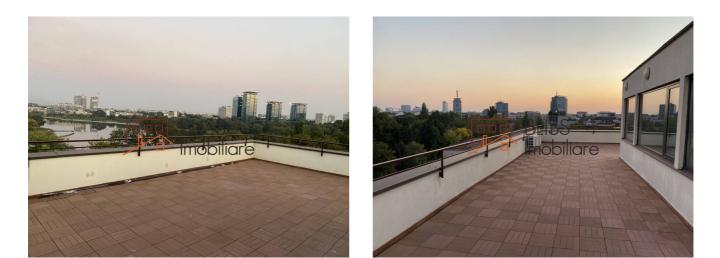

The apartment is unfurnished, with a layout fitting a modern and comfortable lifestyle, and was renovated in September 2021.

The usable area of the property is 225 sqm, to which is added the terrace area, totaling an area of 290 sqm. The three terraces, one of which is s rooftop terrace, benefit from a spectacular view of the area.

There are also included 2 parking spaces and a storage space in the basement of the building.

Located in one of the most exclusive and coveted residential areas of the city, this property represents an opportunity in terms of generous area and premium location.