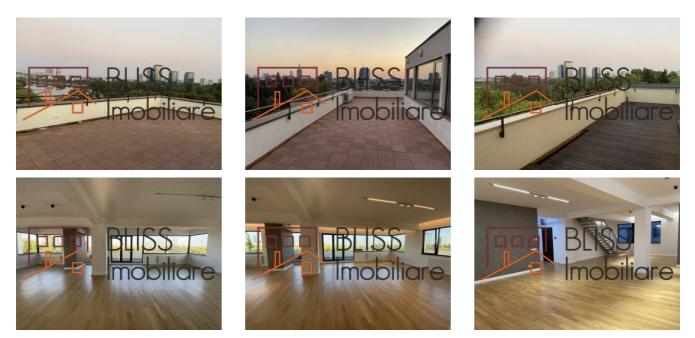

The apartment is unfurnished, with a layout fitting a modern and comfortable lifestyle, and was renovated in September 2021.

The usable area of the property is 225 sqm, to which is added the terrace area, totaling an area of 290 sqm. The three terraces, one of which is s rooftop terrace, benefit from a spectacular view of the area.

#### **Photos**

BLISS Imobiliare © 2024