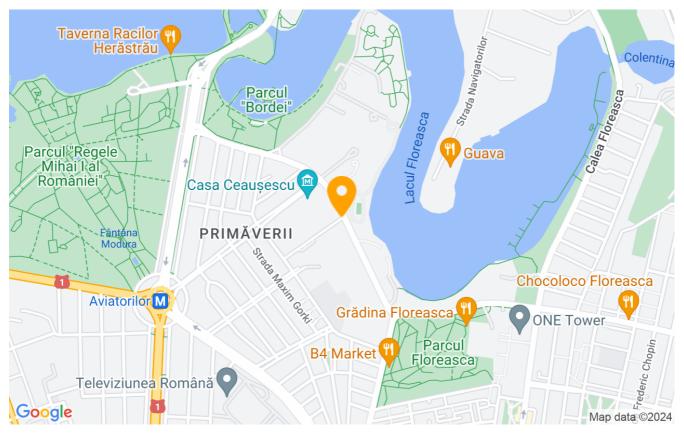

This residential area has quick access to Herastrau and Kiseleff Park, Bordei Park and Floreasca Park, commercial spaces and top educational institutions, as well as public transport.

In the direct vicinity is the Floreasca neighborhood, where there are many restaurants and cafes with a bohemian air, and last but not least, the area makes a quick connection with the Pipera office neighborhood.

#### Location