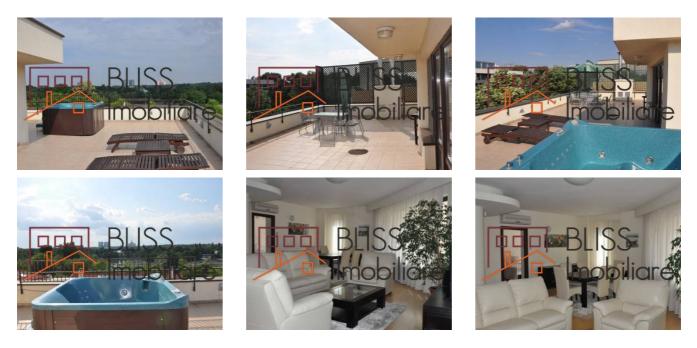

The 4th floor of the Penthouse features a 154 sqm terrace and a jacuzzi, the ideal solution to relax after a busy and stressful day!

Splendid, small boutique building with only 3 apartments.

The apartment comes with one parking uderground.

#### **Photos**

BLISS Imobiliare © 2024