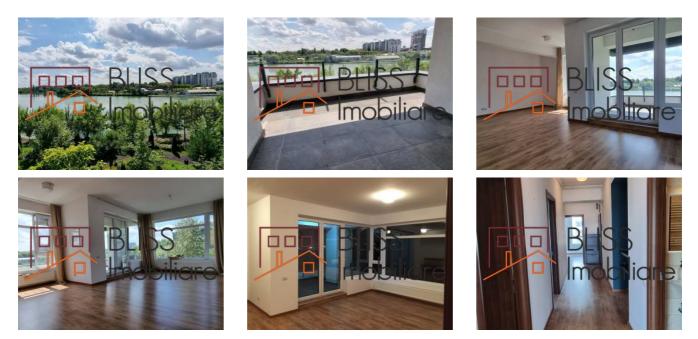

| 1                 |
| State                                  | Finished          |
| Elevator                               | Yes               |
| Parking inside                         | 1                 |
| Storage no.                            | 1                 |
| Earthquake risk class                  | Unclassified      |
| Average cost of<br>utilities per month | 150.00 EUR        |

### Amenities

| $\overline{\mathbf{x}}$ | Equipped kitchen | ⊁ | Dishwasher          | <b>188</b> 1 | Semi furnished   |
|-------------------------|------------------|---|---------------------|--------------|------------------|
| <b>.</b>                | Private heating  |   | Suitable for office | *            | Air conditioning |

 Swimming pool Location



### **Photos**



BLISS Imobiliare © 2024