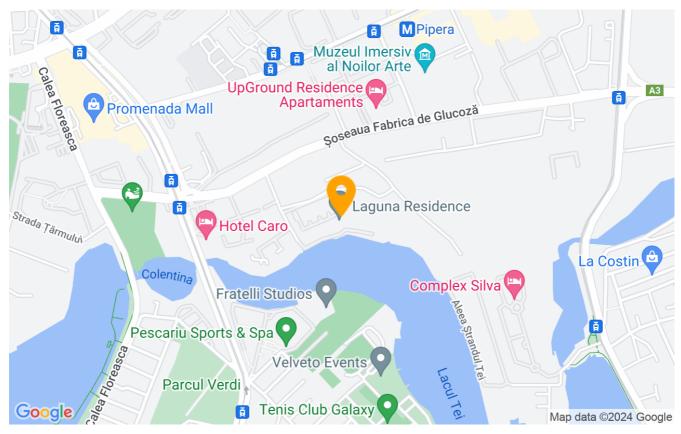

Its exclusive location means that the Laguna Residence ensemble benefits from numerous advantages.

The Laguna Residence complex is located in the most developed business area in the capital, a very attractive area both as a residential and investment destination.

At the same time, the location is popular for the clubs on the shores of Lake Tei (Fratelli, Bamboo, Gaia), a lot of

sports and leisure facilities (Pescariu Sport & Spa, Club Moving, Tei Student Park).

The complex is located a few minutes from restaurants and cafes in Verdi and Herastrau Parks and at walking distance from Promenada Mall and just 10 minutes by car to get to Baneasa Shopping City.

Further the metro stations Aurel Vlaicu and Pipera are each at less than 15 minutes walking away.