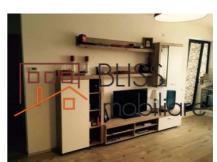

face   | 65m²             |
| Apartment type        | Apartment        |
| Type of rooms         | Semi-independent |
| Bedrooms no.          | 1                |
| Kitchens no.          | 1                |
| Bathrooms no.         | 1                |
| Building type         | Block            |
| Year built            | 2016             |
| Config                | P+5              |
| Floor                 | 2                |
| Balconies no.         | 1                |
| State                 | Finished         |
| Elevator              | Yes              |
| Parking outside       | 1                |
| Earthquake risk class | Unclassified     |

### **Amenities**

Equipped kitchen

Furnished

Private heating

☆ Air conditioning

Swimming pool

#### Location



### **Photos**