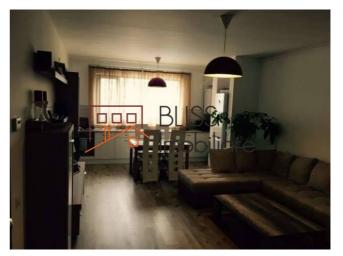

https://blissimobiliare.ro



Violetta Tudorache ↓ +40 729 005 624 ☑ contact@blissimobiliare.ro

Updated on 8 Martie 2022

# 1 bedroom apartment

• Greenfield Cartierul Salcamilor, Baneasa Padure, Bucharest

Web Reference #39501





https://blissimobiliare.ro/en/apartment-1-bedroom-for-rent-iancu-nicolae-pipera-bucharest-39501

## **Description**

| Property details      |                  |
|-----------------------|------------------|
| Rooms no.             | 2                |
| Useable surface       | 54m²             |
| Constructed surface   | 65m²             |
| Apartment type        | Apartment        |
| Type of rooms         | Semi-independent |
| Bedrooms no.          | 1                |
| Kitchens no.          | 1                |
| Bathrooms no.         | 1                |
| Building type         | Block            |
| Year built            | 2016             |
| Config                | P+5              |
| Floor                 | 2                |
| Balconies no.         | 1                |
| Stat