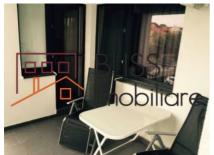

ed surface   | 65m²             |
| Apartment type        | Apartment        |
| Type of rooms         | Semi-independent |
| Bedrooms no.          | 1                |
| Kitchens no.          | 1                |
| Bathrooms no.         | 1                |
| Building type         | Block            |
| Year built            | 2016             |
| Config                | P+5              |
| Floor                 | 2                |
| Balconies no.         | 1                |
| State                 | Finished         |
| Elevator              | Yes              |
| Parking outside       | 1                |
| Earthquake risk class | Unclassified     |

### **Amenities**

Equipped kitchen

Furnished

Private heating

☆ Air conditioning

Swimming pool

#### Location



### **Photos**