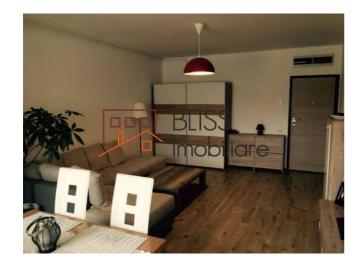

https://blissimobiliare.ro



Violetta Tudorache ↓ +40 729 005 624 ☑ contact@blissimobiliare.ro

Updated on 8 Martie 2022

# 1 bedroom apartment

• Greenfield Cartierul Salcamilor, Baneasa Padure, Bucharest

Web Reference #39501





https://blissimobiliare.ro/en/apartment-1-bedroom-for-rent-iancu-nicolae-pipera-bucharest-39501

## **Description**

| Property details      |                  |
|-----------------------|------------------|
| Rooms no.             | 2                |
| Useable surface       | 54m²             |
| Constructed surface   | 65m²             |
| Apartment type        | Apartment        |
| Type of rooms         | Semi-independent |
| Bedrooms no.          | 1                |
| Kitchens no.          | 1                |
| Bathrooms no.         | 1                |
| Building type         | Block            |
| Year built            | 2016             |
| Config                | P+5              |
| Floor                 | 2                |
| Balconies no.         | 1                |
| St