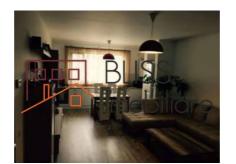

surface   | 65m²             |
| Apartment type        | Apartment        |
| Type of rooms         | Semi-independent |
| Bedrooms no.          | 1                |
| Kitchens no.          | 1                |
| Bathrooms no.         | 1                |
| Building type         | Block            |
| Year built            | 2016             |
| Config                | P+5              |
| Floor                 | 2                |
| Balconies no.         | 1                |
| State                 | Finished         |
| Elevator              | Yes              |
| Parking outside       | 1                |
| Earthquake risk class | Unclassified     |

### **Amenities**

Equipped kitchen

Furnished

Private heating

☆ Air conditioning

Swimming pool

#### Location



### **Photos**