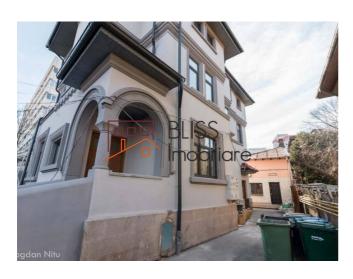

## 10 rooms house

♥ Kiseleff, Bucharest

Web Reference #39733

https://blissimobiliare.ro/en/house-10-rooms-for-rent-dorobanti-primaverii-kiseleff-aviatorilor-bucharest-39733

## **Description**

Renovated house in 2016, located in the Kiseleff area.

### Details:

Suprafața utilă 400 sqm 10 rooms 3 parking spaces Also suitable for offices

| Property details    |          |
|---------------------|----------|
| Rooms no.           | 10       |
| Useable surface     | 400m²    |
| Constructed surface | 450m²    |
| Kitchens no.        | 1        |
| Building type       | House    |
| Year built          | 1930     |
| Year renovated      | 2017     |
| State               | Finished |
| Total land          | 1m²      |
| Parking outside     | 2        |