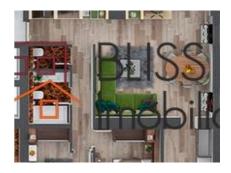

# **Description**

| Property details      |              |
|-----------------------|--------------|
| Rooms no.             | 3            |
| Useable surface       | 84m²         |
| Constructed surface   | 101m²        |
| Apartment type        | Apartment    |
| Type of rooms         | Independent  |
| Type of comfort       | Comfort 1    |
| Bedrooms no.          | 2            |
| Kitchens no.          | 1            |
| Bathrooms no.         | 2            |
| Building type         | Block        |
| Year built            | 2016         |
| Config                | 2S+P+10      |
| Floor                 | 5            |
| Balconies no.         | 1            |
| State                 | Red          |
| Elevator              | Yes          |
| Parking inside        | 1            |
| Earthquake risk class | Unclassified |

### **Photos**