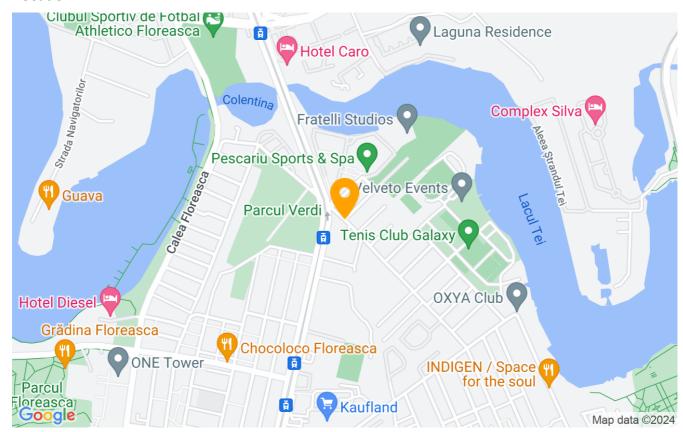

-------|--------------|
| Rooms no.             | 3            |
| Useable surface       | 84m²         |
| Constructed surface   | 101m²        |
| Apartment type        | Apartment    |
| Type of rooms         | Independent  |
| Type of comfort       | Comfort 1    |
| Bedrooms no.          | 2            |
| Kitchens no.          | 1            |
| Bathrooms no.         | 2            |
| Building type         | Block        |
| Year built            | 2016         |
| Config                | 2S+P+10      |
| Floor                 | 5            |
| Balconies no.         | 1            |
| State                 | Red          |
| Elevator              | Yes          |
| Parking inside        | 1            |
| Earthquake risk class | Unclassified |

## **Amenities**





#### Location



### **Photos**