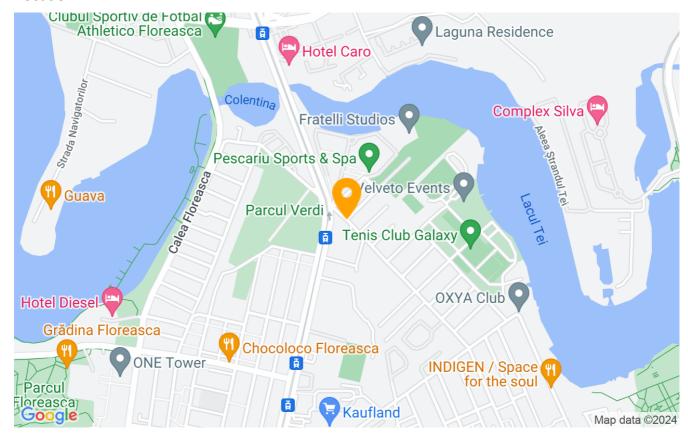

---------|--------------|
| Rooms no.             | 3            |
| Useable surface       | 84m²         |
| Constructed surface   | 101m²        |
| Apartment type        | Apartment    |
| Type of rooms         | Independent  |
| Type of comfort       | Comfort 1    |
| Bedrooms no.          | 2            |
| Kitchens no.          | 1            |
| Bathrooms no.         | 2            |
| Building type         | Block        |
| Year built            | 2016         |
| Config                | 2S+P+10      |
| Floor                 | 8            |
| Balconies no.         | 1            |
| State                 | Red          |
| Elevator              | Yes          |
| Parking inside        | 1            |
| Earthquake risk class | Unclassified |

## **Amenities**





## Location



BLISS Imobiliare © 2024