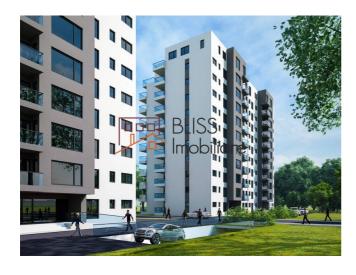

## studio apartment

Ploreasca Residence, Floreasca Nord, Bucharest

Web Reference #39920

https://blissimobiliare.ro/en/studio-apartment-for-sale-floreasca-barbu-vacarescu-bucharest-39920

## **Description**

| Property details      |                  |
|-----------------------|------------------|
| Rooms no.             | 1                |
| Useable surface       | 47m²             |
| Constructed surface   | 57m²             |
| Apartment type        | Studio apartment |
| Type of rooms         | Independent      |
| Type of comfort       | Comfort 1        |
| Bedrooms no.          | 1                |
| Kitchens no.          | 1                |
| Bathrooms no.         | 1                |
| Building type         | Block            |
| Year built            | 2016             |
| Config                | 2S+P+10          |
| Floor                 | 8                |
| Balconies no.         | 1                |
| State                 | Red              |
| Elevator              | Yes              |
| Parking inside        | 1                |
| Earthquake risk class | Unclassified     |