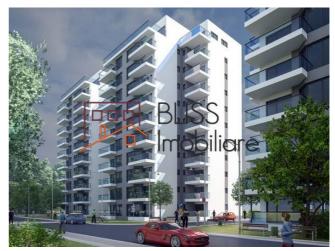

## studio apartment

Ploreasca Residence, Floreasca Nord, Bucharest

Web Reference #39920

https://blissimobiliare.ro/en/studio-apartment-for-sale-floreasca-barbu-vacarescu-bucharest-39920

## **Description**

| Property details      |                  |
|-----------------------|------------------|
| Rooms no.             | 1                |
| Useable surface       | 47m²             |
| Constructed surface   | 57m²             |
| Apartment type        | Studio apartment |
| Type of rooms         | Independent      |
| Type of comfort       | Comfort 1        |
| Bedrooms no.          | 1                |
| Kitchens no.          | 1                |
| Bathrooms no.         | 1                |
| Building type         | Block            |
| Year built            | 2016             |
| Config                | 2S+P+10          |
| Floor                 | 8                |
| Balconies no.         | 1                |
| State                 | Red              |
| Elevator              | Yes              |
| Parking inside        | 1                |
| Earthquake risk class | Unclassified     |