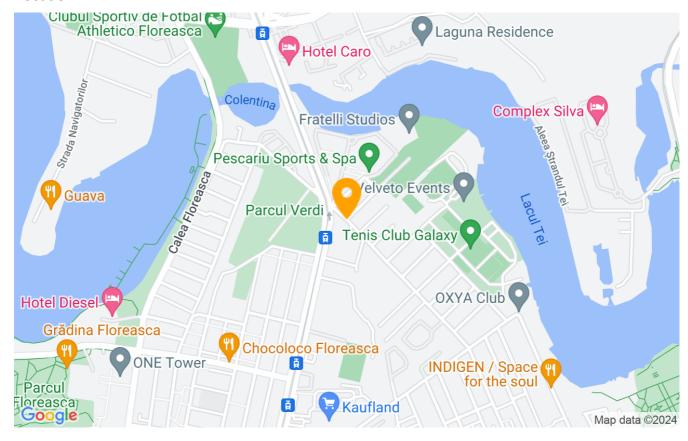

| 47m²             |
| Constructed surface   | 57m²             |
| Apartment type        | Studio apartment |
| Type of rooms         | Independent      |
| Type of comfort       | Comfort 1        |
| Bedrooms no.          | 1                |
| Kitchens no.          | 1                |
| Bathrooms no.         | 1                |
| Building type         | Block            |
| Year built            | 2016             |
| Config                | 2S+P+10          |
| Floor                 | 8                |
| Balconies no.         | 1                |
| State                 | Red              |
| Elevator              | Yes              |
| Parking inside        | 1                |
| Earthquake risk class | Unclassified     |

## **Amenities**





Building heating

## Location



BLISS Imobiliare © 2024