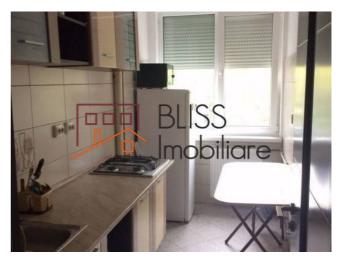

# 2 bedroom apartment

Palcescu, Bucharest

Web Reference #40039

https://blissimobiliare.ro/en/apartment-2-bedrooms-for-rent-km-0-ultracentral-bucharest-40039

## **Description**

| Property details |             |
|------------------|-------------|
| Rooms no.        | 3           |
| Useable surface  | 67m²        |
| Apartment type   | Apartment   |
| Type of rooms    | Independent |
| Bedrooms no.     | 2           |
| Kitchens no.     | 1           |
| Bathrooms no.    | 1           |
| Building type    | Block       |
| Year built       | 1970        |
| Config           | P+8         |
| Floor            | 2           |
| Balconies no.    | 1           |
| State            | Finished    |
| Elevator         | Yes         |

### **Amenities**

Equipped kitchen

Furnished

Building heating