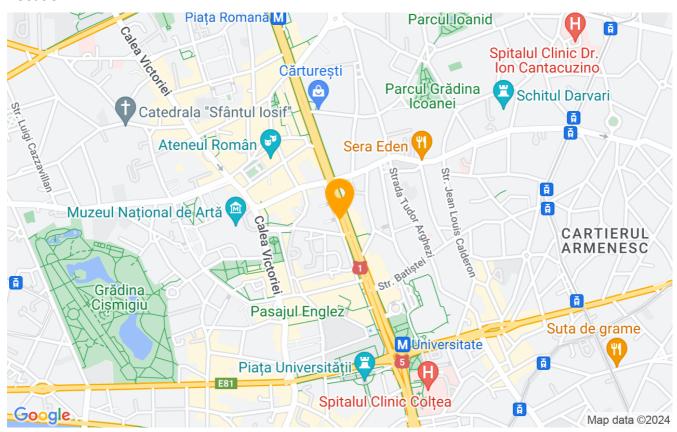

cu, Bucharest

Web Reference #40039





https://blissimobiliare.ro/en/apartment-2-bedrooms-for-rent-km-0-ultracentral-bucharest-40039

## **Description**

| Property details |             |
|------------------|-------------|
| Rooms no.        | 3           |
| Useable surface  | 67m²        |
| Apartment type   | Apartment   |
| Type of rooms    | Independent |
| Bedrooms no.     | 2           |
| Kitchens no.     | 1           |
| Bathrooms no.    | 1           |
| Building type    | Block       |
| Year built       | 1970        |
| Config           | P+8         |
| Floor            | 2           |
| Balconies no.    | 1           |
| State            | Finished    |
| Elevator         | Yes         |

### **Amenities**

Equipped kitchen

Furnished

Building heating



#### Location



### **Photos**