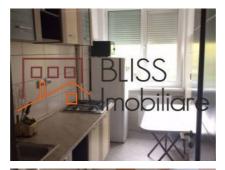

## **Description**

| Property details |             |
|------------------|-------------|
| Rooms no.        | 3           |
| Useable surface  | 67m²        |
| Apartment type   | Apartment   |
| Type of rooms    | Independent |
| Bedrooms no.     | 2           |
| Kitchens no.     | 1           |
| Bathrooms no.    | 1           |
| Building type    | Block       |
| Year built       | 1970        |
| Config           | P+8         |
| Floor            | 2           |
| Balconies no.    | 1           |
| State            | Finished    |
| Elevator         | Yes         |

### **Amenities**

Equipped kitchen

Furnished

Building heating