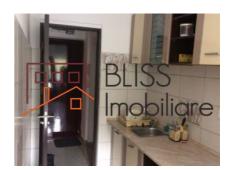

## **Description**

| Property details |             |
|------------------|-------------|
| Rooms no.        | 3           |
| Useable surface  | 67m²        |
| Apartment type   | Apartment   |
| Type of rooms    | Independent |
| Bedrooms no.     | 2           |
| Kitchens no.     | 1           |
| Bathrooms no.    | 1           |
| Building type    | Block       |
| Year built       | 1970        |
| Config           | P+8         |
| Floor            | 2           |
| Balconies no.    | 1           |
| State            | Finished    |
| Elevator         | Yes         |

### **Amenities**

Equipped kitchen

Furnished

Building heating