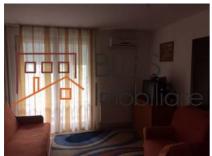

## **Description**

| Property details |             |
|------------------|-------------|
| Rooms no.        | 3           |
| Useable surface  | 67m²        |
| Apartment type   | Apartment   |
| Type of rooms    | Independent |
| Bedrooms no.     | 2           |
| Kitchens no.     | 1           |
| Bathrooms no.    | 1           |
| Building type    | Block       |
| Year built       | 1970        |
| Config           | P+8         |
| Floor            | 2           |
| Balconies no.    | 1           |
| State            | Finished    |
| Elevator         | Yes         |

### **Amenities**

Equipped kitchen

Furnished

Building heating