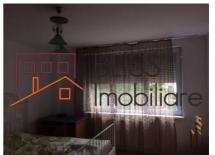

# 2 bedroom apartment

Palcescu, Bucharest

Web Reference #40039

https://blissimobiliare.ro/en/apartment-2-bedrooms-for-rent-km-0-ultracentral-bucharest-40039

## **Description**

| Property details |             |
|------------------|-------------|
| Rooms no.        | 3           |
| Useable surface  | 67m²        |
| Apartment type   | Apartment   |
| Type of rooms    | Independent |
| Bedrooms no.     | 2           |
| Kitchens no.     | 1           |
| Bathrooms no.    | 1           |
| Building type    | Block       |
| Year built       | 1970        |
| Config           | P+8         |
| Floor            | 2           |
| Balconies no.    | 1           |
| State            | Finished    |
| Elevator         | Yes         |