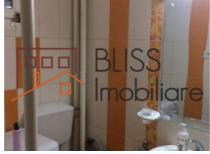

## **Description**

| Property details |             |
|------------------|-------------|
| Rooms no.        | 3           |
| Useable surface  | 67m²        |
| Apartment type   | Apartment   |
| Type of rooms    | Independent |
| Bedrooms no.     | 2           |
| Kitchens no.     | 1           |
| Bathrooms no.    | 1           |
| Building type    | Block       |
| Year built       | 1970        |
| Config           | P+8         |
| Floor            | 2           |
| Balconies no.    | 1           |
| State            | Finished    |
| Elevator         | Yes         |