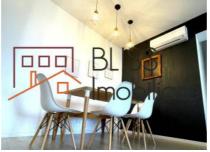

# Located near Aurel Vlaicu Metrou and Promenada Mall, in Aviatiei area

The apartment consists of 2 rooms, with a smart layout: spacious living-room with dining area for 6 people, a fully equipped kitchen (dishwasher included), a bedroom and a bathroom with shower.

The property also has a terrace balcony with an area of 15.64 sqm. The total a usable area is 51.51 sqm. The apartment is located on the 4th floor of Gf + 9F the building completed in 2016.

Fully furnished and equipped in modern-industrial style, by a young team of talented designers, this apartment is the ideal property that you can call "home". The stylish high-end Italian designed furniture attributes to a very fine and functional living.