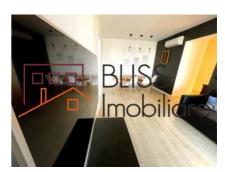

# Located near Aurel Vlaicu Metrou and Promenada Mall, in Aviatiei area

The apartment consists of 2 rooms, with a smart layout: spacious living-room with dining area for 6 people, a fully equipped kitchen (dishwasher included), a bedroom and a bathroom with shower.

The property also has a terrace balcony with an area of 15.64 sqm. The total a usable area is 51.51 sqm. The apartment is located on the 4th floor of Gf + 9F the building completed in 2016.

Fully furnished and equipped in modern-industrial style, by a young team of talented designers, this apartment is the ideal property that you can call "home". The stylish high-end Italian designed furniture attributes to a very fine and functional living.