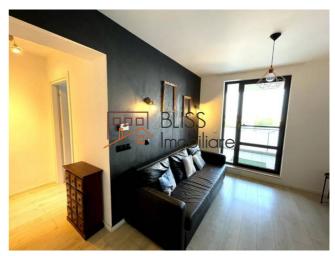

# Located near Aurel Vlaicu Metrou and Promenada Mall, in Aviatiei area

The apartment consists of 2 rooms, with a smart layout: spacious living-room with dining area for 6 people, a fully equipped kitchen (dishwasher included), a bedroom and a bathroom with shower.

The property also has a terrace balcony with an area of 15.64 sqm. The total a usable area is 51.51 sqm. The apartment is located on the 4th floor of Gf + 9F the building completed in 2016.

Fully furnished and equipped in modern-industrial style, by a young team of talented designers, this apartment is the ideal property that you can call "home". The stylish high-end Italian designed furniture attributes to a very fine and functional living.