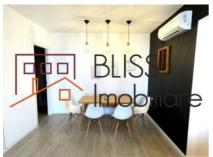

# Located near Aurel Vlaicu Metrou and Promenada Mall, in Aviatiei area

The apartment consists of 2 rooms, with a smart layout: spacious living-room with dining area for 6 people, a fully equipped kitchen (dishwasher included), a bedroom and a bathroom with shower.

The property also has a terrace balcony with an area of 15.64 sqm. The total a usable area is 51.51 sqm. The apartment is located on the 4th floor of Gf + 9F the building completed in 2016.

Fully furnished and equipped in modern-industrial style, by a young team of talented designers, this apartment is the ideal property that you can call "home". The stylish high-end Italian designed furniture attributes to a very fine and functional living.