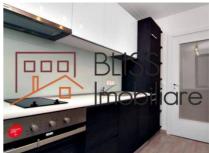

# Located near Aurel Vlaicu Metrou and Promenada Mall, in Aviatiei area

The apartment consists of 2 rooms, with a smart layout: spacious living-room with dining area for 6 people, a fully equipped kitchen (dishwasher included), a bedroom and a bathroom with shower.

# **Amenities**

Equipped kitchen

M Dishwasher

Furnished

Private heating

Air conditioning