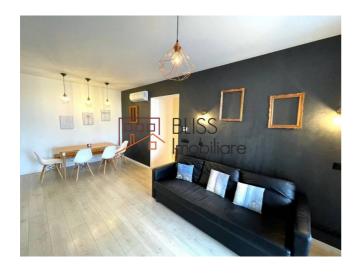

# Located near Aurel Vlaicu Metrou and Promenada Mall, in Aviatiei area

The apartment consists of 2 rooms, with a smart layout: spacious living-room with dining area for 6 people, a fully equipped kitchen (dishwasher included), a bedroom and a bathroom with shower.

The property also has a terrace balcony with an area of 15.64 sqm. The total a usable area is 51.51 sqm. The apartment is located on the 4th floor of Gf + 9F the building completed in 2016.

Fully furnished and equipped in modern-industrial style, by a young team of talented designers, this apartment is the ideal property that you can call "home". The stylish high-end Italian designed furniture attributes to a very fine and functional living.