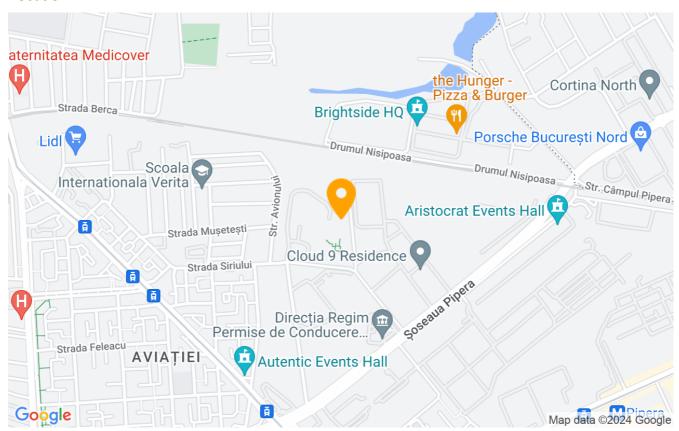

and trendy designed and the premium location make this property the ideal home.

In the immediate vicinity of the building are the office area Iride Park, Sky & Nusco Towers, Floreasca City, Promenada Mall (10 minutes walk), along with many green spaces for relaxation and recreation (Herastrau, Bordei, Floreasca Parks, etc.), where you can enjoy fresh air and spend quality time with loved ones.

Nearby is the Floreasca area, which is a vibrant location, famous for its green spaces and developed shopping area, with numerous restaurants and cafes with a bohemian and cozy feeling.

Also, the distance from the Old Town of Bucharest is 15 minutes by car, the nearest metro station being Aurel Vlaicu (10 minutes on foot), with the M2 line.

### Location