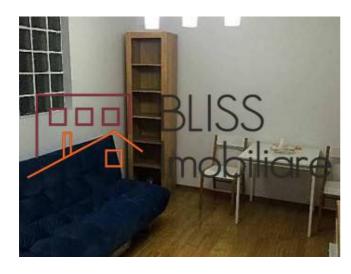

## **Description**

| Property details      |                  |
|-----------------------|------------------|
| Rooms no.             | 1                |
| Useable surface       | 28m²             |
| Apartment type        | Studio apartment |
| Type of rooms         | Independent      |
| Kitchens no.          | 1                |
| Bathrooms no.         | 1                |
| Building type         | Block            |
| Year built            | 2018             |
| Config                | P+5              |
| Floor                 | 2                |
| Balconies no.         | 1                |
| State                 | Finished         |
| Elevator              | Yes              |
| Storage no.           | 2                |
| Earthquake risk class | Unclassified     |

### **Amenities**

Equipped kitchen

Furnished

Private heating

☆ Air conditioning