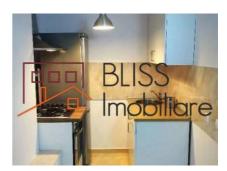

Rooms no.             | 1                |
| Useable surface       | 28m²             |
| Apartment type        | Studio apartment |
| Type of rooms         | Independent      |
| Kitchens no.          | 1                |
| Bathrooms no.         | 1                |
| Building type         | Block            |
| Year built            | 2018             |
| Config                | P+5              |
| Floor                 | 2                |
| Balconies no.         | 1                |
| State                 | Finished         |
| Elevator              | Yes              |
| Storage no.           | 2                |
| Earthquake risk class | Unclassified     |

### **Amenities**

Equipped kitchen

Furnished

Private heating

☆ Air conditioning

#### Location



### **Photos**