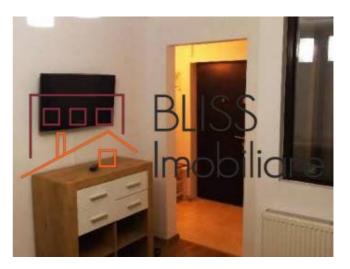

## **Description**

| Property details      |                  |
|-----------------------|------------------|
| Rooms no.             | 1                |
| Useable surface       | 28m²             |
| Apartment type        | Studio apartment |
| Type of rooms         | Independent      |
| Kitchens no.          | 1                |
| Bathrooms no.         | 1                |
| Building type         | Block            |
| Year built            | 2018             |
| Config                | P+5              |
| Floor                 | 2                |
| Balconies no.         | 1                |
| State                 | Finished         |
| Elevator              | Yes              |
| Storage no.           | 2                |
| Earthquake risk class | Unclassified     |

### **Amenities**

Equipped kitchen

Furnished

Private heating

☆ Air conditioning