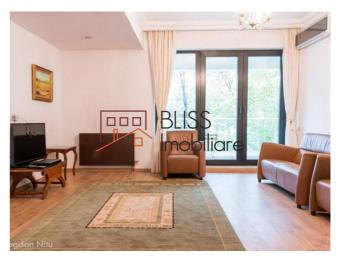

# **Description**

| Property details    |             |
|---------------------|-------------|
| Rooms no.           | 3           |
| Useable surface     | 117m²       |
| Constructed surface | 130m²       |
| Apartment type      | Apartment   |
| Type of rooms       | Independent |
| Type of comfort     | Comfort 1   |
| Bedrooms no.        | 2           |
| Kitchens no.        | 1           |
| Bathrooms no.       | 2           |
| Building type       | Block       |
| Year built          | 2013        |
| Config              | 1S+P+4      |
| Floor               | 1           |
| Balconies no.       | 2           |
| State               | Finished    |
| Elevator            | No          |
| Parking inside      | 1           |

## **Amenities**

Equipped kitchen

Dishwasher

Furnished

Private heating