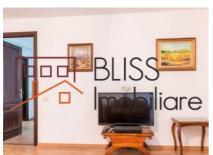

# **Description**

| Property details    |             |
|---------------------|-------------|
| Rooms no.           | 3           |
| Useable surface     | 117m²       |
| Constructed surface | 130m²       |
| Apartment type      | Apartment   |
| Type of rooms       | Independent |
| Type of comfort     | Comfort 1   |
| Bedrooms no.        | 2           |
| Kitchens no.        | 1           |
| Bathrooms no.       | 2           |
| Building type       | Block       |
| Year built          | 2013        |
| Config              | 1S+P+4      |
| Floor               | 1           |
| Balconies no.       | 2           |
| State               | Finished    |
| Elevator            | No          |
| Parking inside      | 1           |

## **Amenities**

Equipped kitchen

Dishwasher

Furnished

Private heating