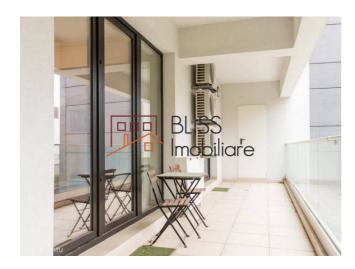

# **Description**

| Property details    |             |
|---------------------|-------------|
| Rooms no.           | 3           |
| Useable surface     | 117m²       |
| Constructed surface | 130m²       |
| Apartment type      | Apartment   |
| Type of rooms       | Independent |
| Type of comfort     | Comfort 1   |
| Bedrooms no.        | 2           |
| Kitchens no.        | 1           |
| Bathrooms no.       | 2           |
| Building type       | Block       |
| Year built          | 2013        |
| Config              | 1S+P+4      |
| Floor               | 1           |
| Balconies no.       | 2           |
| State               | Finished    |
| Elevator            | No          |
| Parking inside      | 1           |