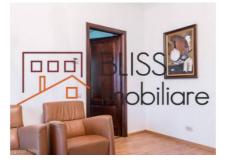

# **Description**

| Property details    |             |
|---------------------|-------------|
| Rooms no.           | 3           |
| Useable surface     | 117m²       |
| Constructed surface | 130m²       |
| Apartment type      | Apartment   |
| Type of rooms       | Independent |
| Type of comfort     | Comfort 1   |
| Bedrooms no.        | 2           |
| Kitchens no.        | 1           |
| Bathrooms no.       | 2           |
| Building type       | Block       |
| Year built          | 2013        |
| Config              | 1S+P+4      |
| Floor               | 1           |
| Balconies no.       | 2           |
| State               | Finished    |
| Elevator            | No          |
| Parking inside      | 1           |

## **Amenities**

Equipped kitchen

Dishwasher

Furnished

Private heating