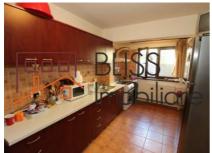

• The apartment has a usable area of 238 sqm of which the rooms have about 150 sqm, the rest being the staircase.

On the first floor, there are the living room, kitchen and bathroom, on the second floor are two bedrooms and the bathroom, and in the attic, there is an office, bathroom with shower and a large hobby room.

• The studio has a 37 sqm usable area.

The bathrooms and kitchens have the ceramic wall and floor tiles; the rooms have 12.5 mm (oak) triple layer parquet floors, wenge low-E windows; the staircase is finished with parquet (oak) triple layer 12.5 mm thick.

# **Amenities**

Equipped kitchen

Furnished (Willing to take out)

Private heating

Suitable for office

☆ Air conditioning