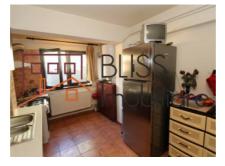

• The studio has a 37 sqm usable area.

The bathrooms and kitchens have the ceramic wall and floor tiles; the rooms have 12.5 mm (oak) triple layer parquet floors, wenge low-E windows; the staircase is finished with parquet (oak) triple layer 12.5 mm thick.

# **Amenities**

Equipped kitchen

Furnished (Willing to take out)

Private heating

Suitable for office

☆ Air conditioning