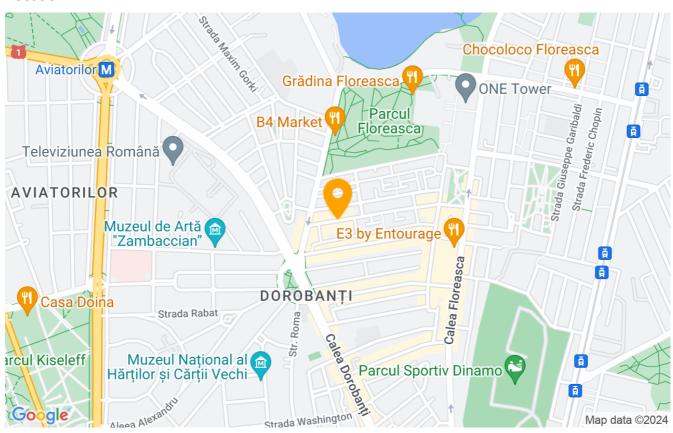

Constructed surface                 | 260m²        |
| Bedrooms no.                        | 4            |
| Kitchens no.                        | 2            |
| Bathrooms no.                       | 4            |
| Toilets no.                         | 1            |
| Building type                       | Villa        |
| Year built                          | 2010         |
| State                               | Finished     |
| Total land                          | 58m²         |
| Courtyard                           | 58m²         |
| Earthquake risk class               | Unclassified |
| Average cost of utilities per month | 110.00 EUR   |

# **Amenities**

Equipped kitchen

Furnished (Willing to take out)

Private heating

Suitable for office

☆ Air conditioning

### Location



## **Photos**