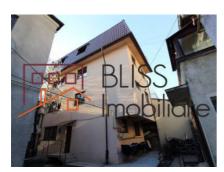

### 4 bedroom villa

Oprobanti (Piata), Bucharest

Web Reference #40645

https://blissimobiliare.ro/en/villa-4-bedrooms-for-sale-dorobanti-primaverii-kiseleff-aviatorilor-bucharest-40645

#### **Description**

House GF + 2 + Attic, located in Piata Dorobanti - Beller.

The building consists of a separate studio on the ground floor and an apartment with 5 rooms spread over 3 levels (1st floor, 2nd floor, and living room).

It is, equally, very suitable for any business that needs independent space.

| Property details                    |              |
|-------------------------------------|--------------|
| Rooms no.                           | 6            |
| Useable surface                     | 187m²        |
| Constructed surface                 | 260m²        |
| Bedrooms no.                        | 4            |
| Kitchens no.                        | 2            |
| Bathrooms no.                       | 4            |
| Toilets no.                         | 1            |
| Building type                       | Villa        |
| Year built                          | 2010         |
| State                               | Finished     |
| Total land                          | 58m²         |
| Courtyard                           | 58m²         |
| Earthquake risk class               | Unclassified |
| Average cost of utilities per month | 110.00 EUR   |