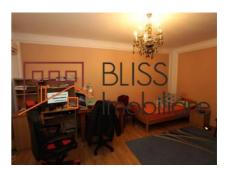

• The apartment has a usable area of 238 sqm of which the rooms have about 150 sqm, the rest being the staircase.

On the first floor, there are the living room, kitchen and bathroom, on the second floor are two bedrooms and the bathroom, and in the attic, there is an office, bathroom with shower and a large hobby room.