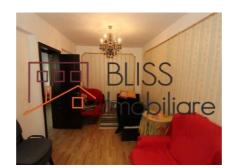

• The apartment has a usable area of 238 sqm of which the rooms have about 150 sqm, the rest being the staircase.

On the first floor, there are the living room, kitchen and bathroom, on the second floor are two bedrooms and the bathroom, and in the attic, there is an office, bathroom with shower and a large hobby room.