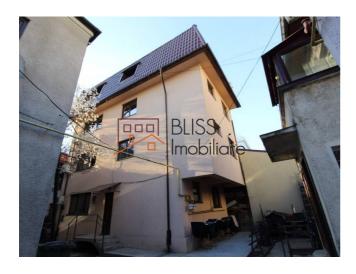

### 4 bedroom villa

Oprobanti (Piata), Bucharest

Web Reference #40645

https://blissimobiliare.ro/en/villa-4-bedrooms-for-sale-dorobanti-primaverii-kiseleff-aviatorilor-bucharest-40645

#### **Description**

House GF + 2 + Attic, located in Piata Dorobanti - Beller.

The building consists of a separate studio on the ground floor and an apartment with 5 rooms spread over 3 levels (1st floor, 2nd floor, and living room).

It is, equally, very suitable for any business that needs independent space.

| Property details                    |              |
|-------------------------------------|--------------|
| Rooms no.                           | 6            |
| Useable surface                     | 187m²        |
| Constructed surface                 | 260m²        |
| Bedrooms no.                        | 4            |
| Kitchens no.                        | 2            |
| Bathrooms no.                       | 4            |
| Toilets no.                         | 1            |
| Building type                       | Villa        |
| Year built                          | 2010         |
| State                               | Finished     |
| Total land                          | 58m²         |
| Courtyard                           | 58m²         |
| Earthquake risk class               | Unclassified |
| Average cost of utilities per month | 110.00 EUR   |