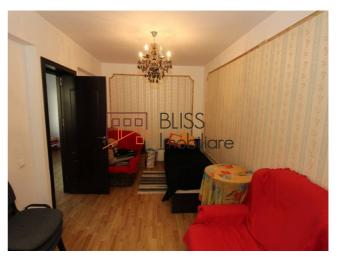

• The apartment has a usable area of 238 sqm of which the rooms have about 150 sqm, the rest being the staircase.

On the first floor, there are the living room, kitchen and bathroom, on the second floor are two bedrooms and the bathroom, and in the attic, there is an office, bathroom with shower and a large hobby room.

• The studio has a 37 sqm usable area.

The bathrooms and kitchens have the ceramic wall and floor tiles; the rooms have 12.5 mm (oak) triple layer parquet floors, wenge low-E windows; the staircase is finished with parquet (oak) triple layer 12.5 mm thick.

# **Amenities**

Equipped kitchen

Furnished (Willing to take out)

Private heating

Suitable for office

☆ Air conditioning