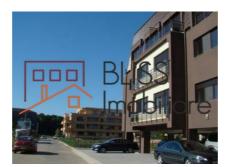

Equipped with individual heating system and air conditioning in each room.

The apartment benefits from 105sqm of built area, of which 95sqm usable area, and is positioned on the 1st floor in a building with a GF+3+AT configuration.