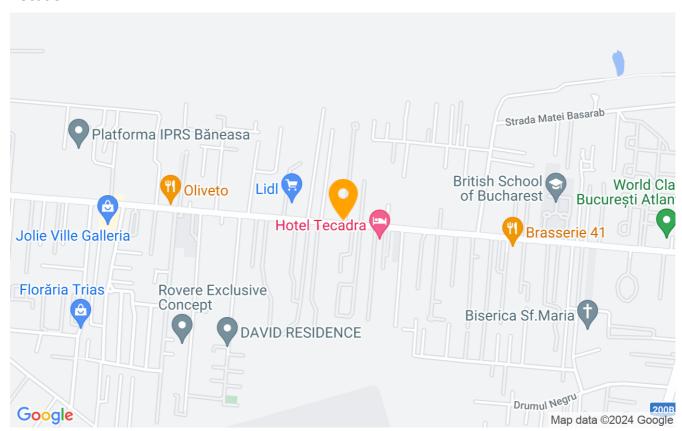

### Location

This beautiful apartment is furnished and has 2 parking spaces.

Ideal in terms of transport, as Dimitrie Pompeiu Boulevard is in the immediate vicinity, where Pipera Metro Station is located.

Other important benefits in this area are international kindergartens and schools, where children can follow an ideal educational system for their development.