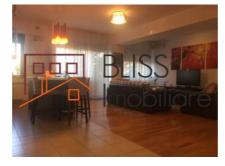

### **Description**

Spacious 2-bedroom apartment located on Erou lancu Nicolae Street.

# Close to Băneasa Forest, Zoo and famous international schools

It consists of 2 bedrooms, a spacious living room, an equipped and equipped open-plan kitchen (including a dishwasher), 2 bathrooms and 2 large terraces.