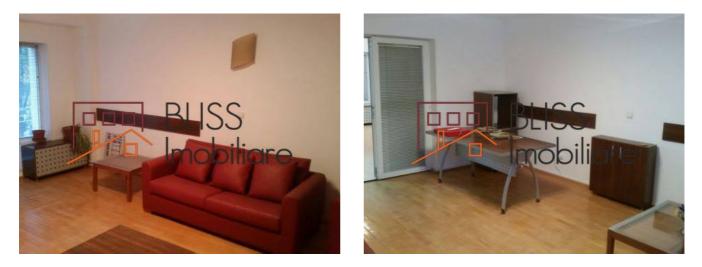

## 2 bedroom apartment

• Floreasca (Piata), Bucharest

Web Reference #40791

https://blissimobiliare.ro/en/apartment-2-bedrooms-for-rent-floreasca-barbu-vacarescu-bucharest-40791

Description

| Property details      |                  |
|-----------------------|------------------|
| Rooms no.             | 3                |
| Useable surface       | 76m <sup>2</sup> |
| Constructed surface   | 85m²             |
| Apartment type        | Apartment        |
| Type of rooms         | Independent      |
| Type of comfort       | Comfort 1        |
| Bedrooms no.          | 2                |
| Kitchens no.          | 1                |
| Bathrooms no.         | 1                |
| Building type         | Block            |
| Year built            | 1995             |
| Config                | P+4              |
| Floor                 | 1                |
| Balconies no.         | 1                |
| State                 | Finished         |
| Elevator              | Yes              |
| Parking outside       | 2                |
| Earthquake risk class | Unclassified     |

## Amenities

Equipped kitchen

Semi furnished

Building heating

Suitable for office