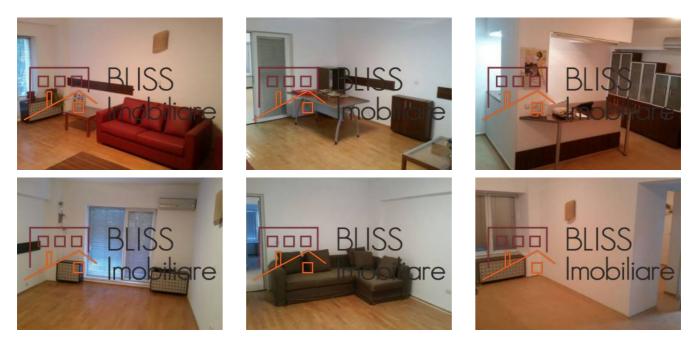

|
| Apartment type        | Apartment        |
| Type of rooms         | Independent      |
| Type of comfort       | Comfort 1        |
| Bedrooms no.          | 2                |
| Kitchens no.          | 1                |
| Bathrooms no.         | 1                |
| Building type         | Block            |
| Year built            | 1995             |
| Config                | P+4              |
| Floor                 | 1                |
| Balconies no.         | 1                |
| State                 | Finished         |
| Elevator              | Yes              |
| Parking outside       | 2                |
| Earthquake risk class | Unclassified     |

## Amenities

Equipped kitchen

Semi furnished

Building heating

Suitable for office

## Location



## **Photos**



BLISS Imobiliare © 2024