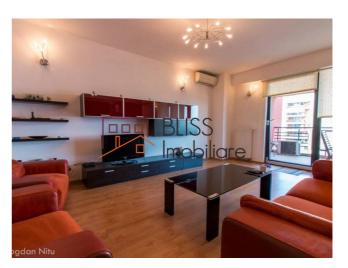

# Description

2 bedroom apartment located in Central Park Residential Complex.

The apartment is completely furnished and equipped.

One parking place in the underground.

| Property details                    |             |
|-------------------------------------|-------------|
| Rooms no.                           | 3           |
| Useable surface                     | 106m²       |
| Constructed surface                 | 123m²       |
| Apartment type                      | Apartment   |
| Type of rooms                       | Independent |
| Type of comfort                     | Comfort 1   |
| Bedrooms no.                        | 2           |
| Kitchens no.                        | 1           |
| Bathrooms no.                       | 2           |
| Building type                       | Block       |
| Year built                          | 2008        |
| Config                              | 1S+P+11     |
| Floor                               | 8           |
| Balconies no.                       | 1           |
| State                               | Finished    |
| Elevator                            | Yes         |
| Parking inside                      | 1           |
| Average cost of utilities per month | 170.00 EUR  |

## **Amenities**

Equipped kitchen Mishwasher Furnished

Building heating