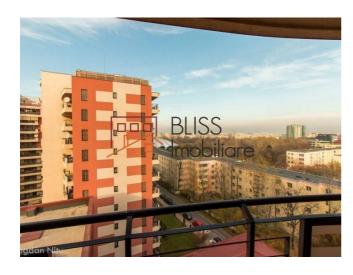

# Description

2 bedroom apartment located in Central Park Residential Complex.

The apartment is completely furnished and equipped.

One parking place in the underground.

| Property details                    |             |
|-------------------------------------|-------------|
| Rooms no.                           | 3           |
| Useable surface                     | 106m²       |
| Constructed surface                 | 123m²       |
| Apartment type                      | Apartment   |
| Type of rooms                       | Independent |
| Type of comfort                     | Comfort 1   |
| Bedrooms no.                        | 2           |
| Kitchens no.                        | 1           |
| Bathrooms no.                       | 2           |
| Building type                       | Block       |
| Year built                          | 2008        |
| Config                              | 1S+P+11     |
| Floor                               | 8           |
| Balconies no.                       | 1           |
| State                               | Finished    |
| Elevator                            | Yes         |
| Parking inside                      | 1           |
| Average cost of utilities per month | 170.00 EUR  |