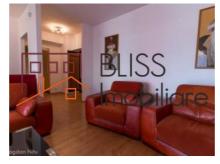

# Description

2 bedroom apartment located in Central Park Residential Complex.

The apartment is completely furnished and equipped.

One parking place in the underground.

| Property details                    |             |
|-------------------------------------|-------------|
| Rooms no.                           | 3           |
| Useable surface                     | 106m²       |
| Constructed surface                 | 123m²       |
| Apartment type                      | Apartment   |
| Type of rooms                       | Independent |
| Type of comfort                     | Comfort 1   |
| Bedrooms no.                        | 2           |
| Kitchens no.                        | 1           |
| Bathrooms no.                       | 2           |
| Building type                       | Block       |
| Year built                          | 2008        |
| Config                              | 1S+P+11     |
| Floor                               | 8           |
| Balconies no.                       | 1           |
| State                               | Finished    |
| Elevator                            | Yes         |
| Parking inside                      | 1           |
| Average cost of utilities per month | 170.00 EUR  |

### **Photos**