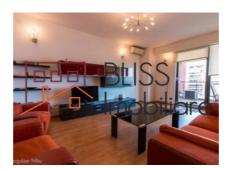

# Description

2 bedroom apartment located in Central Park Residential Complex.

The apartment is completely furnished and equipped.

One parking place in the underground.

| Property details                    |             |
|-------------------------------------|-------------|
| Rooms no.                           | 3           |
| Useable surface                     | 106m²       |
| Constructed surface                 | 123m²       |
| Apartment type                      | Apartment   |
| Type of rooms                       | Independent |
| Type of comfort                     | Comfort 1   |
| Bedrooms no.                        | 2           |
| Kitchens no.                        | 1           |
| Bathrooms no.                       | 2           |
| Building type                       | Block       |
| Year built                          | 2008        |
| Config                              | 1S+P+11     |
| Floor                               | 8           |
| Balconies no.                       | 1           |
| State                               | Finished    |
| Elevator                            | Yes         |
| Parking inside                      | 1           |
| Average cost of utilities per month | 170.00 EUR  |

### **Photos**