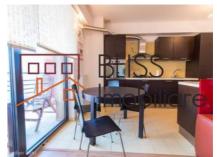

# Description

2 bedroom apartment located in Central Park Residential Complex.

The apartment is completely furnished and equipped.

One parking place in the underground.

| Property details                    |             |
|-------------------------------------|-------------|
| Rooms no.                           | 3           |
| Useable surface                     | 106m²       |
| Constructed surface                 | 123m²       |
| Apartment type                      | Apartment   |
| Type of rooms                       | Independent |
| Type of comfort                     | Comfort 1   |
| Bedrooms no.                        | 2           |
| Kitchens no.                        | 1           |
| Bathrooms no.                       | 2           |
| Building type                       | Block       |
| Year built                          | 2008        |
| Config                              | 1S+P+11     |
| Floor                               | 8           |
| Balconies no.                       | 1           |
| State                               | Finished    |
| Elevator                            | Yes         |
| Parking inside                      | 1           |
| Average cost of utilities per month | 170.00 EUR  |