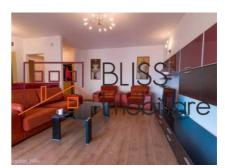

# Description

2 bedroom apartment located in Central Park Residential Complex.

The apartment is completely furnished and equipped.

One parking place in the underground.

| Property details                    |             |
|-------------------------------------|-------------|
| Rooms no.                           | 3           |
| Useable surface                     | 106m²       |
| Constructed surface                 | 123m²       |
| Apartment type                      | Apartment   |
| Type of rooms                       | Independent |
| Type of comfort                     | Comfort 1   |
| Bedrooms no.                        | 2           |
| Kitchens no.                        | 1           |
| Bathrooms no.                       | 2           |
| Building type                       | Block       |
| Year built                          | 2008        |
| Config                              | 1S+P+11     |
| Floor                               | 8           |
| Balconies no.                       | 1           |
| State                               | Finished    |
| Elevator                            | Yes         |
| Parking inside                      | 1           |
| Average cost of utilities per month | 170.00 EUR  |

### **Photos**