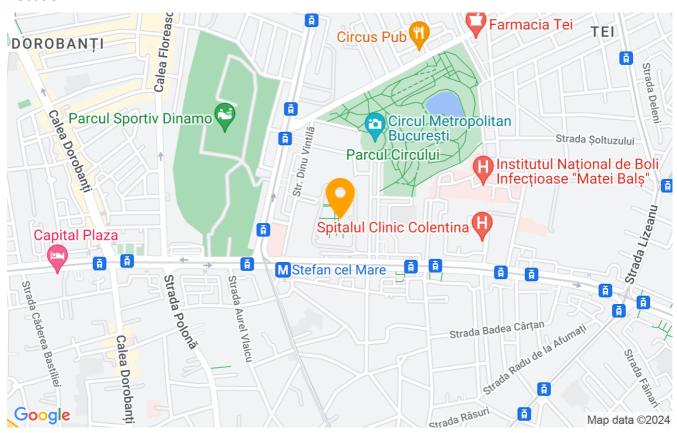

ndent |
| Type of comfort                     | Comfort 1   |
| Bedrooms no.                        | 2           |
| Kitchens no.                        | 1           |
| Bathrooms no.                       | 2           |
| Building type                       | Block       |
| Year built                          | 2008        |
| Config                              | 1S+P+11     |
| Floor                               | 8           |
| Balconies no.                       | 1           |
| State                               | Finished    |
| Elevator                            | Yes         |
| Parking inside                      | 1           |
| Average cost of utilities per month | 170.00 EUR  |

## **Amenities**

Equipped kitchen Mishwasher Furnished

Building heating

### Location



### **Photos**