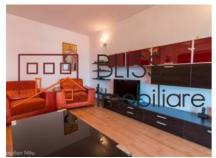

# Description

2 bedroom apartment located in Central Park Residential Complex.

The apartment is completely furnished and equipped.

One parking place in the underground.

| Property details                    |             |
|-------------------------------------|-------------|
| Rooms no.                           | 3           |
| Useable surface                     | 106m²       |
| Constructed surface                 | 123m²       |
| Apartment type                      | Apartment   |
| Type of rooms                       | Independent |
| Type of comfort                     | Comfort 1   |
| Bedrooms no.                        | 2           |
| Kitchens no.                        | 1           |
| Bathrooms no.                       | 2           |
| Building type                       | Block       |
| Year built                          | 2008        |
| Config                              | 1S+P+11     |
| Floor                               | 8           |
| Balconies no.                       | 1           |
| State                               | Finished    |
| Elevator                            | Yes         |
| Parking inside                      | 1           |
| Average cost of utilities per month | 170.00 EUR  |

### **Photos**