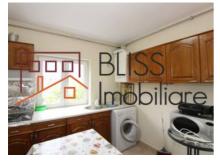

# **Description**

2 Bedrooms apartment Aviatiei close to the Aurel Vlaicu metro station.

Located on 2 out of 4 floors building recently renovated.

| Property details                    |              |
|-------------------------------------|--------------|
| Rooms no.                           | 3            |
| Useable surface                     | 68m²         |
| Constructed surface                 | 80m²         |
| Apartment type                      | Apartment    |
| Type of rooms                       | Independent  |
| Type of comfort                     | Comfort 1    |
| Bedrooms no.                        | 2            |
| Kitchens no.                        | 1            |
| Bathrooms no.                       | 2            |
| Building type                       | Block        |
| Year built                          | 1984         |
| Config                              | 1S+P+4       |
| Floor                               | 2            |
| Balconies no.                       | 1            |
| State                               | Finished     |
| Elevator                            | No           |
| Earthquake risk class               | Unclassified |
| Average cost of utilities per month | 25.00 EUR    |

## **Amenities**

Equipped kitchen

Furnished

Private heating

Suitable for office

☆ Air conditioning