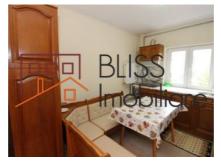

# **Description**

2 Bedrooms apartment Aviatiei close to the Aurel Vlaicu metro station.

Located on 2 out of 4 floors building recently renovated.

| Property details                    |              |
|-------------------------------------|--------------|
| Rooms no.                           | 3            |
| Useable surface                     | 68m²         |
| Constructed surface                 | 80m²         |
| Apartment type                      | Apartment    |
| Type of rooms                       | Independent  |
| Type of comfort                     | Comfort 1    |
| Bedrooms no.                        | 2            |
| Kitchens no.                        | 1            |
| Bathrooms no.                       | 2            |
| Building type                       | Block        |
| Year built                          | 1984         |
| Config                              | 1S+P+4       |
| Floor                               | 2            |
| Balconies no.                       | 1            |
| State                               | Finished     |
| Elevator                            | No           |
| Earthquake risk class               | Unclassified |
| Average cost of utilities per month | 25.00 EUR    |

## **Amenities**

Equipped kitchen

Furnished

Private heating

Suitable for office

☆ Air conditioning