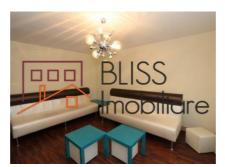

# **Description**

2 Bedrooms apartment Aviatiei close to the Aurel Vlaicu metro station.

Located on 2 out of 4 floors building recently renovated.

| Property details                    |              |
|-------------------------------------|--------------|
| Rooms no.                           | 3            |
| Useable surface                     | 68m²         |
| Constructed surface                 | 80m²         |
| Apartment type                      | Apartment    |
| Type of rooms                       | Independent  |
| Type of comfort                     | Comfort 1    |
| Bedrooms no.                        | 2            |
| Kitchens no.                        | 1            |
| Bathrooms no.                       | 2            |
| Building type                       | Block        |
| Year built                          | 1984         |
| Config                              | 1S+P+4       |
| Floor                               | 2            |
| Balconies no.                       | 1            |
| State                               | Finished     |
| Elevator                            | No           |
| Earthquake risk class               | Unclassified |
| Average cost of utilities per month | 25.00 EUR    |

## **Amenities**

Equipped kitchen

Furnished

Private heating

Suitable for office

☆ Air conditioning