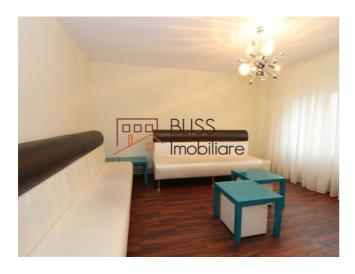

# **Description**

2 Bedrooms apartment Aviatiei close to the Aurel Vlaicu metro station.

Located on 2 out of 4 floors building recently renovated.

| Property details                    |              |
|-------------------------------------|--------------|
| Rooms no.                           | 3            |
| Useable surface                     | 68m²         |
| Constructed surface                 | 80m²         |
| Apartment type                      | Apartment    |
| Type of rooms                       | Independent  |
| Type of comfort                     | Comfort 1    |
| Bedrooms no.                        | 2            |
| Kitchens no.                        | 1            |
| Bathrooms no.                       | 2            |
| Building type                       | Block        |
| Year built                          | 1984         |
| Config                              | 1S+P+4       |
| Floor                               | 2            |
| Balconies no.                       | 1            |
| State                               | Finished     |
| Elevator                            | No           |
| Earthquake risk class               | Unclassified |
| Average cost of utilities per month | 25.00 EUR    |

## **Amenities**

Equipped kitchen

Furnished

Private heating

Suitable for office

☆ Air conditioning

### **Photos**