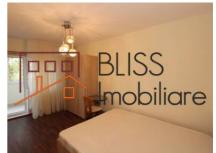

# **Description**

2 Bedrooms apartment Aviatiei close to the Aurel Vlaicu metro station.

Located on 2 out of 4 floors building recently renovated.

| Property details                    |              |
|-------------------------------------|--------------|
| Rooms no.                           | 3            |
| Useable surface                     | 68m²         |
| Constructed surface                 | 80m²         |
| Apartment type                      | Apartment    |
| Type of rooms                       | Independent  |
| Type of comfort                     | Comfort 1    |
| Bedrooms no.                        | 2            |
| Kitchens no.                        | 1            |
| Bathrooms no.                       | 2            |
| Building type                       | Block        |
| Year built                          | 1984         |
| Config                              | 1S+P+4       |
| Floor                               | 2            |
| Balconies no.                       | 1            |
| State                               | Finished     |
| Elevator                            | No           |
| Earthquake risk class               | Unclassified |
| Average cost of utilities per month | 25.00 EUR    |