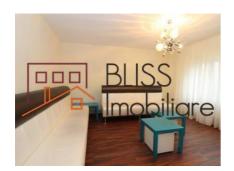

# **Description**

2 Bedrooms apartment Aviatiei close to the Aurel Vlaicu metro station.

Located on 2 out of 4 floors building recently renovated.

| Property details                    |              |
|-------------------------------------|--------------|
| Rooms no.                           | 3            |
| Useable surface                     | 68m²         |
| Constructed surface                 | 80m²         |
| Apartment type                      | Apartment    |
| Type of rooms                       | Independent  |
| Type of comfort                     | Comfort 1    |
| Bedrooms no.                        | 2            |
| Kitchens no.                        | 1            |
| Bathrooms no.                       | 2            |
| Building type                       | Block        |
| Year built                          | 1984         |
| Config                              | 1S+P+4       |
| Floor                               | 2            |
| Balconies no.                       | 1            |
| State                               | Finished     |
| Elevator                            | No           |
| Earthquake risk class               | Unclassified |
| Average cost of utilities per month | 25.00 EUR    |

## **Amenities**

Equipped kitchen

Furnished

Private heating

Suitable for office

☆ Air conditioning

### **Photos**