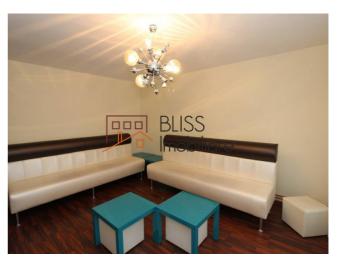

# **Description**

2 Bedrooms apartment Aviatiei close to the Aurel Vlaicu metro station.

Located on 2 out of 4 floors building recently renovated.

| Property details                    |              |
|-------------------------------------|--------------|
| Rooms no.                           | 3            |
| Useable surface                     | 68m²         |
| Constructed surface                 | 80m²         |
| Apartment type                      | Apartment    |
| Type of rooms                       | Independent  |
| Type of comfort                     | Comfort 1    |
| Bedrooms no.                        | 2            |
| Kitchens no.                        | 1            |
| Bathrooms no.                       | 2            |
| Building type                       | Block        |
| Year built                          | 1984         |
| Config                              | 1S+P+4       |
| Floor                               | 2            |
| Balconies no.                       | 1            |
| State                               | Finished     |
| Elevator                            | No           |
| Earthquake risk class               | Unclassified |
| Average cost of utilities per month | 25.00 EUR    |

## **Amenities**

Equipped kitchen

Furnished

Private heating

Suitable for office

☆ Air conditioning

### **Photos**