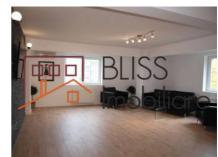

Dominant view to the Baneasa Forest from all 3 rooms;

Big living room 42sqm, 2x Bedrooms each with large dressing, Balcony with forest view.

Mobilat Lux Mobexpert; Everything new

Kitchen CUBE - BauFormat Kuchen Absolutely fully equipped (Dishwasher, Washing machine, etc.)