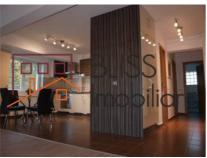

Dominant view to the Baneasa Forest from all 3 rooms;

Big living room 42sqm, 2x Bedrooms each with large dressing, Balcony with forest view.

Mobilat Lux Mobexpert; Everything new

Kitchen CUBE - BauFormat Kuchen Absolutely fully equipped (Dishwasher, Washing machine, etc.)