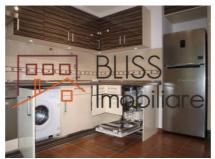

Dominant view to the Baneasa Forest from all 3 rooms;

Big living room 42sqm, 2x Bedrooms each with large dressing, Balcony with forest view.

Mobilat Lux Mobexpert; Everything new

Kitchen CUBE - BauFormat Kuchen Absolutely fully equipped (Dishwasher, Washing machine, etc.)

Fully equipped kitchen (delux)

Recreation Areas, Video Interphone, Court, Courtyard, Interphone

| Property details    |             |
|---------------------|-------------|
| Rooms no.           | 3           |
| Useable surface     | 100m²       |
| Constructed surface | 135m²       |
| Apartment type      | Apartment   |
| Type of rooms       | Independent |
| Type of comfort     | Comfort 1   |
| Bedrooms no.        | 2           |
| Kitchens no.        | 1           |
| Bathrooms no.       | 2           |
| Building type       | Block       |
| Year built          | 2009        |
| Config              | P+3         |
| Floor               | 3           |
| Balconies no.       | 1           |
| State               | Finished    |
| Elevator            | No          |
| Parking outside     | 2           |