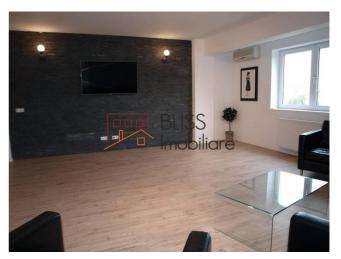

#### **Description**

3-room apartment, located in a block of only 6 apartments (2 apt per floor) in the North / Baneasa Zone (Sector.1), one of Bucharest's best-known areas, being close to all the centers of interest the northern area of Bucharest: MALL Baneasa, Carrefour, Ikea, Terme, Bricostore, Jolie Ville);

Dominant view to the Baneasa Forest from all 3 rooms;

Big living room 42sqm, 2x Bedrooms each with large dressing, Balcony with forest view.

Mobilat Lux Mobexpert; Everything new

Kitchen CUBE - BauFormat Kuchen Absolutely fully equipped (Dishwasher, Washing machine, etc.)

Fully equipped kitchen (delux)

Recreation Areas, Video Interphone, Court, Courtyard, Interphone

| Property details    |             |
|---------------------|-------------|
| Rooms no.           | 3           |
| Useable surface     | 100m²       |
| Constructed surface | 135m²       |
| Apartment type      | Apartment   |
| Type of rooms       | Independent |
| Type of comfort     | Comfort 1   |
| Bedrooms no.        | 2           |
| Kitchens no.        | 1           |
| Bathrooms no.       | 2           |
| Building type       | Block       |
| Year built          | 2009        |
| Config              | P+3         |
| Floor               | 3           |
| Balconies no.       | 1           |
| State               | Finished    |
| Elevator            | No          |
| Parking outside     | 2           |

## **Amenities**

Equipped kitchen

Dishwasher

Furnished