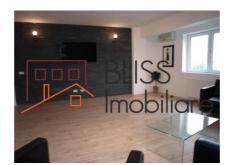

Dominant view to the Baneasa Forest from all 3 rooms;

Big living room 42sqm, 2x Bedrooms each with large dressing, Balcony with forest view.

Mobilat Lux Mobexpert; Everything new

Kitchen CUBE - BauFormat Kuchen Absolutely fully equipped (Dishwasher, Washing machine, etc.)