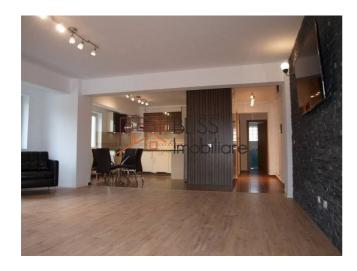

#### **Description**

3-room apartment, located in a block of only 6 apartments (2 apt per floor) in the North / Baneasa Zone (Sector.1), one of Bucharest's best-known areas, being close to all the centers of interest the northern area of Bucharest: MALL Baneasa, Carrefour, Ikea, Terme, Bricostore, Jolie Ville);

Dominant view to the Baneasa Forest from all 3 rooms;

Big living room 42sqm, 2x Bedrooms each with large dressing, Balcony with forest view.

Mobilat Lux Mobexpert; Everything new

Kitchen CUBE - BauFormat Kuchen Absolutely fully equipped (Dishwasher, Washing machine, etc.)

Fully equipped kitchen (delux)

Recreation Areas, Video Interphone, Court, Courtyard, Interphone

| Property details    |             |
|---------------------|-------------|
| Rooms no.           | 3           |
| Useable surface     | 100m²       |
| Constructed surface | 135m²       |
| Apartment type      | Apartment   |
| Type of rooms       | Independent |
| Type of comfort     | Comfort 1   |
| Bedrooms no.        | 2           |
| Kitchens no.        | 1           |
| Bathrooms no.       | 2           |
| Building type       | Block       |
| Year built          | 2009        |
| Config              | P+3         |
| Floor               | 3           |
| Balconies no.       | 1           |
| State               | Finished    |
| Elevator            | No          |
| Parking outside     | 2           |

## **Amenities**

Equipped kitchen

Dishwasher

Furnished