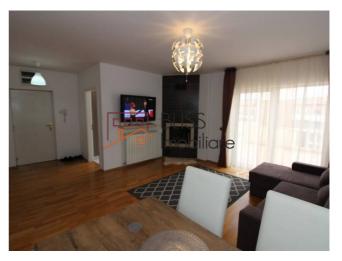

### **Description**

Spacious, bright and cozy three-room apartment in the northern area of Bucharest, located on Pipera Bvd. near The American International School of Bucharest, 200m from Băneasa forest, in a block of apartments built in 2008 inside Ibiza Sol residential compound.

The apartment is newly finished and furnished in a modern style, consisting of:

- An open living and dining room fully furnished and equiped with a wood fireplace;
- Two bedrooms The master bedroom has a walk-in dressing, both bedrooms are fully furnished;
- The kitchen fully equipped with electric & gas hob, electric oven, refrigerator;
- The bathroom furnished and equipped with bidet, toilet, bathtub, washing machine;
- Large terrace with an open area of 42 sqm with direct access from both kitchen and living room area, that has a stone built barbeque.