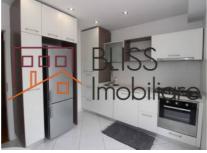

The apartment is newly finished and furnished in a modern style, consisting of:

- An open living and dining room fully furnished and equiped with a wood fireplace;
- Two bedrooms The master bedroom has a walk-in dressing, both bedrooms are fully furnished;
- The kitchen fully equipped with electric & gas hob, electric oven, refrigerator;
- The bathroom furnished and equipped with bidet, toilet, bathtub, washing machine;
- Large terrace with an open area of 42 sqm with direct access from both kitchen and living room area, that has a stone built barbeque.