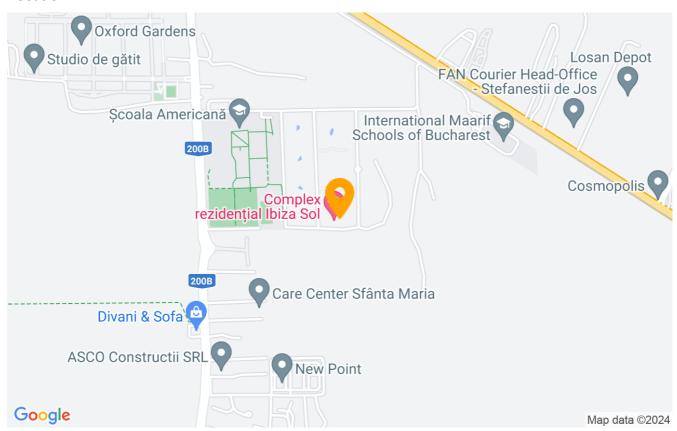

nal storage room.

PETS AND INSIDE SMOKING ARE NOT ALLOWED.

| Property details |               |
|------------------|---------------|
| Rooms no.        | 3             |
| Useable surface  | 85m²          |
| Apartment type   | Apartment     |
| Type of rooms    | Independent   |
| Type of comfort  | Deluxe        |
| Bedrooms no.     | 2             |
| Kitchens no.     | 1             |
| Bathrooms no.    | 1             |
| Building type    | Block         |
| Year built       | 2009          |
| Config           | 1S+P+2+M      |
| Floor            | Livable Attic |
| Balconies no.    | 1             |
| State            | Finished      |
| Parking inside   | 1             |

## **Amenities**

Equipped kitchen

Furnished

Private heating

☆ Air conditioning

Fireplace

### Location



### **Photos**