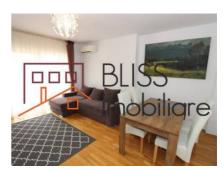

The apartment is newly finished and furnished in a modern style, consisting of:

- An open living and dining room fully furnished and equiped with a wood fireplace;
- Two bedrooms The master bedroom has a walk-in dressing, both bedrooms are fully furnished;
- The kitchen fully equipped with electric & gas hob, electric oven, refrigerator;
- The bathroom furnished and equipped with bidet, toilet, bathtub, washing machine;
- Large terrace with an open area of 42 sqm with direct access from both kitchen and living room area, that has a stone built barbeque.