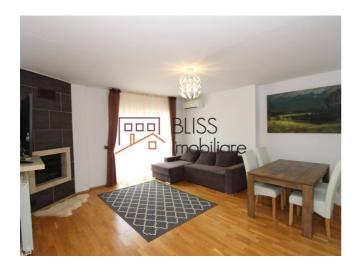

### **Description**

Spacious, bright and cozy three-room apartment in the northern area of Bucharest, located on Pipera Bvd. near The American International School of Bucharest, 200m from Băneasa forest, in a block of apartments built in 2008 inside Ibiza Sol residential compound.

The apartment is newly finished and furnished in a modern style, consisting of:

- An open living and dining room fully furnished and equiped with a wood fireplace;
- Two bedrooms The master bedroom has a walk-in dressing, both bedrooms are fully furnished;
- The kitchen fully equipped with electric & gas hob, electric oven, refrigerator;
- The bathroom furnished and equipped with bidet, toilet, bathtub, washing machine;
- Large terrace with an open area of 42 sqm with direct access from both kitchen and living room area, that has a stone built barbeque.