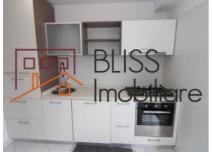

The apartment is newly finished and furnished in a modern style, consisting of:

- An open living and dining room fully furnished and equiped with a wood fireplace;
- Two bedrooms The master bedroom has a walk-in dressing, both bedrooms are fully furnished;
- The kitchen fully equipped with electric & gas hob, electric oven, refrigerator;
- The bathroom furnished and equipped with bidet, toilet, bathtub, washing machine;
- Large terrace with an open area of 42 sqm with direct access from both kitchen and living room area, that has a stone built barbeque.