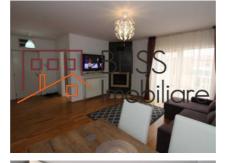

The apartment is newly finished and furnished in a modern style, consisting of:

- An open living and dining room fully furnished and equiped with a wood fireplace;
- Two bedrooms The master bedroom has a walk-in dressing, both bedrooms are fully furnished;
- The kitchen fully equipped with electric & gas hob, electric oven, refrigerator;
- The bathroom furnished and equipped with bidet, toilet, bathtub, washing machine;
- Large terrace with an open area of 42 sqm with direct access from both kitchen and living room area, that has a stone built barbeque.

Central heating with thermostatic control, central air conditioning system with separate control for each room and modern finishes with wood flooring, tiles and natural stone.

The apartment has private parking place in the underground garage with automatic door operated by means of