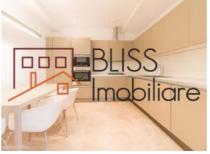

#### Characteristics:

- Each bedroom has its own bathroom, with window and ventilation to the outside
- · Each bedroom has a dressing
- The closed kitchen equipped with furniture Poliform Varenna, and fully equipped with appliances Siemens refrigerator, electric oven, gas hob, hood, microwave, washing machine and dishwasher
- Spacious terraces that complement the interior areas