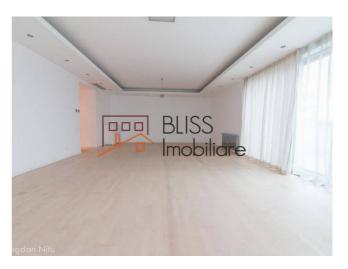

## **Description**

4-room apartment on the 4th floor, Floreasca area.

180 sqm surface Useful + 40 m.p. Terrace + 120 m.p.

#### Characteristics:

- Each bedroom has its own bathroom, with window and ventilation to the outside
- · Each bedroom has a dressing
- The closed kitchen equipped with furniture Poliform Varenna, and fully equipped with appliances Siemens refrigerator, electric oven, gas hob, hood, microwave, washing machine and dishwasher
- Spacious terraces that complement the interior areas

#### Features:

- · Central heating with the Buderus brand
- Air conditioning with York-style ventilation convectors
- video surveillance
- Three-layer parquet flooring from Prodema brand
- Baths with natural stone (travertine)
- Ideal Standard sanitary ware