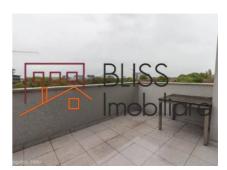

## **Description**

4-room apartment on the 4th floor, Floreasca area.

180 sqm surface Useful + 40 m.p. Terrace + 120 m.p.

#### Characteristics:

- Each bedroom has its own bathroom, with window and ventilation to the outside
- · Each bedroom has a dressing
- The closed kitchen equipped with furniture Poliform Varenna, and fully equipped with appliances Siemens refrigerator, electric oven, gas hob, hood, microwave, washing machine and dishwasher
- Spacious terraces that complement the interior areas