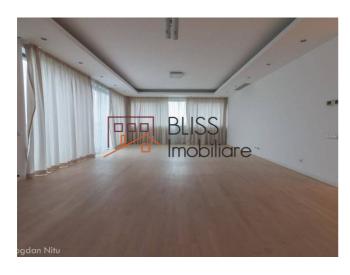

## **Description**

4-room apartment on the 4th floor, Floreasca area.

180 sqm surface Useful + 40 m.p. Terrace + 120 m.p.

#### Characteristics:

- Each bedroom has its own bathroom, with window and ventilation to the outside
- · Each bedroom has a dressing
- The closed kitchen equipped with furniture Poliform Varenna, and fully equipped with appliances Siemens refrigerator, electric oven, gas hob, hood, microwave, washing machine and dishwasher
- Spacious terraces that complement the interior areas

#### Features:

- · Central heating with the Buderus brand
- Air conditioning with York-style ventilation convectors
- video surveillance
- Three-layer parquet flooring from Prodema brand
- Baths with natural stone (travertine)
- Ideal Standard sanitary ware