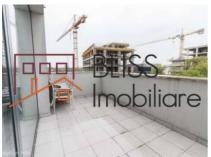

## **Description**

4-room apartment on the 4th floor, Floreasca area.

180 sqm surface Useful + 40 m.p. Terrace + 120 m.p.

#### Characteristics:

- Each bedroom has its own bathroom, with window and ventilation to the outside
- · Each bedroom has a dressing
- The closed kitchen equipped with furniture Poliform Varenna, and fully equipped with appliances Siemens refrigerator, electric oven, gas hob, hood, microwave, washing machine and dishwasher
- Spacious terraces that complement the interior areas