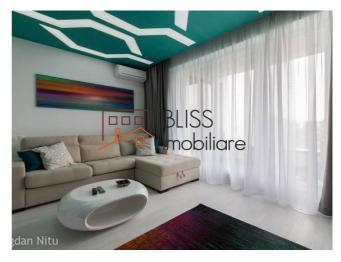

The complex is located on the shores of Lake Tei and has a green area and pedestrian alleyways.

The apartment is semi-detached, it is arranged by an interior designer, in a modern style and with unusual details, where the living room ceiling is a large lighting body and the finishes are of the highest quality.

#### Features:

Other useful spaces: WC, Terrace

Kitchen: Furnished, Utilata Metering: Gas meter Furnished: Fully, Lux

Appliances: Cooker, Refrigerator, Vacuum Cleaner, Hood, TV

Property equipment: Garden, Outdoor swimming pool, SPA, Intercom, Courtyard, Elevator