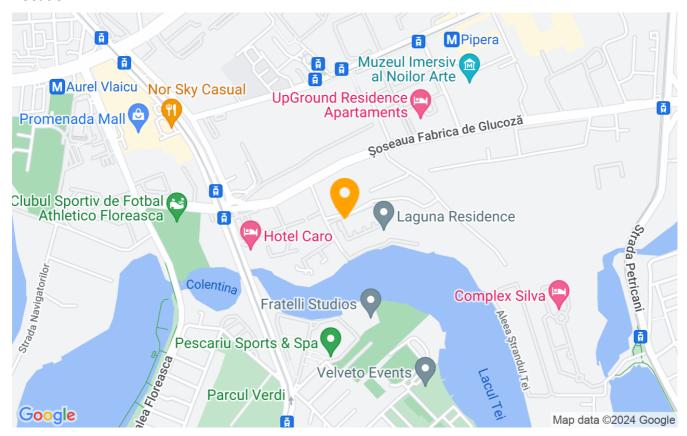

## **Description**

The apartment is located in the Laguna Residence complex, in an exclusive location with easy access to several areas of interest: the office area - Pipera platform, Promenade Mall, Hotel Caro, clubs.

#### Location