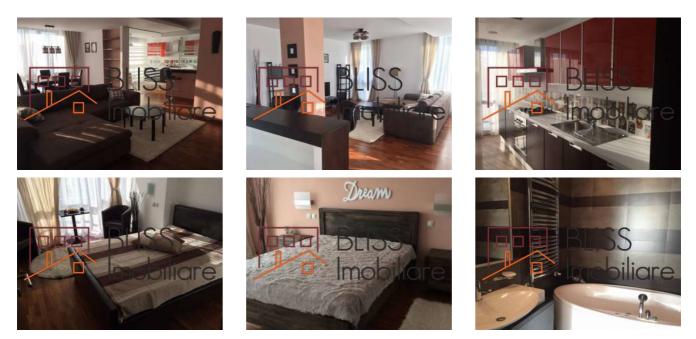

# Direct access from Iancu Nicolae, 1 minute from Jolie Ville and ZOO.

2-bedroom apartment located on the 2nd floor (out of 3), in the residential complex Amfiteatru.

- the apartment has premium finishes and is fully equipped
- 25 sqm terrace, 2 bathrooms, underground parking.
- built-in audio system in all rooms (including baths), jacuzzi, and heating / cooling is done by ceiling ventilation fans (HVAC).
- complex facilities: swimming pool, lounge, fitness room, playground, security.
- located in a residential gated complex with direct access from Erou lancu Nicolae Street.

| Property details    |                   |
|---------------------|-------------------|
| Rooms no.           | 3                 |
| Useable surface     | 112m <sup>2</sup> |
| Constructed surface | 150m <sup>2</sup> |
| Apartment type      | Apartment         |
| Type of rooms       | Independent       |
| Type of comfort     | Comfort 1         |
| Bedrooms no.        | 2                 |
| Kitchens no.        | 1                 |
| Bathrooms no.       | 2                 |
| Building type       | Block             |
| Year built          | 2008              |
| Config              | 1S+P+3            |
| Floor               | 2                 |
| Balconies no.       | 1                 |
| State               | Finished          |
| Elevator            | Yes               |
| Parking inside      | 1                 |

#### **Photos**

BLISS Imobiliare © 2024