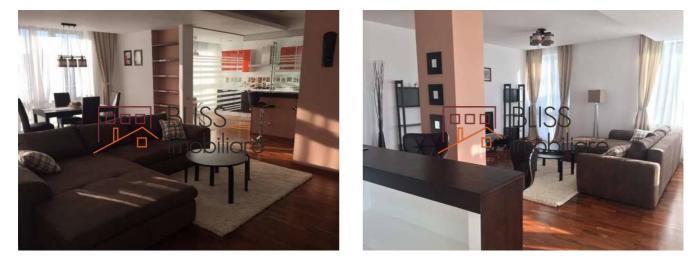

# Direct access from Iancu Nicolae, 1 minute from Jolie Ville and ZOO.

2-bedroom apartment located on the 2nd floor (out of 3), in the residential complex Amfiteatru.

- the apartment has premium finishes and is fully equipped
- 25 sqm terrace, 2 bathrooms, underground parking.
- built-in audio system in all rooms (including baths), jacuzzi, and heating / cooling is done by ceiling ventilation fans (HVAC).
- complex facilities: swimming pool, lounge, fitness room, playground, security.
- located in a residential gated complex with direct access from Erou lancu Nicolae Street.

| Property details    |                   |
|---------------------|-------------------|
| Rooms no.           | 3                 |
| Useable surface     | 112m <sup>2</sup> |
| Constructed surface | 150m <sup>2</sup> |
| Apartment type      | Apartment         |
| Type of rooms       | Independent       |
| Type of comfort     | Comfort 1         |
| Bedrooms no.        | 2                 |
| Kitchens no.        | 1                 |
| Bathrooms no.       | 2                 |
| Building type       | Block             |
| Year built          | 2008              |
| Config              | 1S+P+3            |
| Floor               | 2                 |
| Balconies no.       | 1                 |
| State               | Finished          |
| Elevator            | Yes               |
| Parking inside      | 1                 |