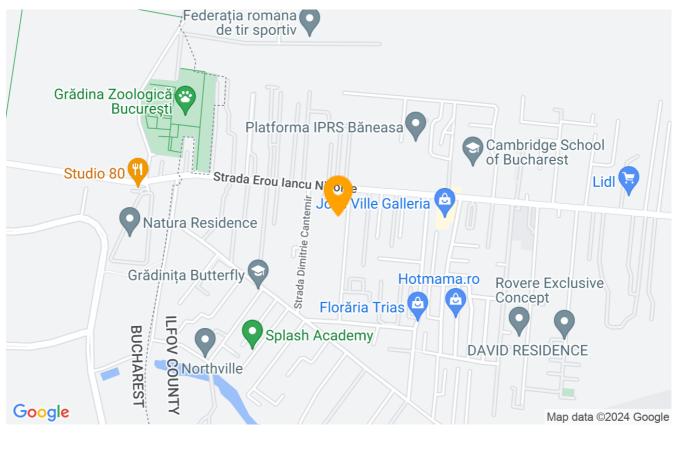

# Direct access from Iancu Nicolae, 1 minute from Jolie Ville and ZOO.

2-bedroom apartment located on the 2nd floor (out of 3), in the residential complex Amfiteatru.

- the apartment has premium finishes and is fully equipped
- 25 sqm terrace, 2 bathrooms, underground parking.
- built-in audio system in all rooms (including baths), jacuzzi, and heating / cooling is done by ceiling ventilation fans (HVAC).
- complex facilities: swimming pool, lounge, fitness room, playground, security.
- located in a residential gated complex with direct access from Erou lancu Nicolae Street.