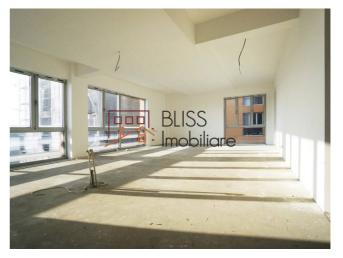

## **Description**

| Property details                    |              |
|-------------------------------------|--------------|
| Rooms no.                           | 3            |
| Useable surface                     | 120m²        |
| Constructed surface                 | 130m²        |
| Apartment type                      | Apartment    |
| Type of rooms                       | Independent  |
| Bedrooms no.                        | 2            |
| Kitchens no.                        | 1            |
| Bathrooms no.                       | 2            |
| Building type                       | Block        |
| Year built                          | 2010         |
| Config                              | P+4          |
| Floor                               | 3            |
| Balconies no.                       | 1            |
| State                               | Finished     |
| Elevator                            | Yes          |
| Parking inside                      | 1            |
| Earthquake risk class               | Unclassified |
| Average cost of utilities per month | 160.00 EUR   |

### **Photos**