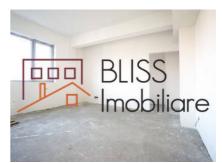

|
| Kitchens no.                        | 1            |
| Bathrooms no.                       | 2            |
| Building type                       | Block        |
| Year built                          | 2010         |
| Config                              | P+4          |
| Floor                               | 3            |
| Balconies no.                       | 1            |
| State                               | Finished     |
| Elevator                            | Yes          |
| Parking inside                      | 1            |
| Earthquake risk class               | Unclassified |
| Average cost of utilities per month | 160.00 EUR   |

### **Amenities**

Equipped kitchen

Furnished

Private heating



Suitable for office

#### Location



### **Photos**