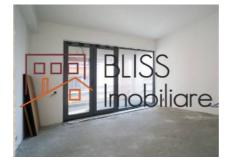

|
| Kitchens no.                        | 1            |
| Bathrooms no.                       | 2            |
| Building type                       | Block        |
| Year built                          | 2010         |
| Config                              | P+4          |
| Floor                               | 3            |
| Balconies no.                       | 1            |
| State                               | Finished     |
| Elevator                            | Yes          |
| Parking inside                      | 1            |
| Earthquake risk class               | Unclassified |
| Average cost of utilities per month | 160.00 EUR   |

### **Amenities**

Equipped kitchen

Furnished

Private heating



Suitable for office

#### Location



### **Photos**