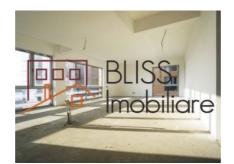

|
| Kitchens no.                        | 1            |
| Bathrooms no.                       | 2            |
| Building type                       | Block        |
| Year built                          | 2010         |
| Config                              | P+4          |
| Floor                               | 3            |
| Balconies no.                       | 1            |
| State                               | Finished     |
| Elevator                            | Yes          |
| Parking inside                      | 1            |
| Earthquake risk class               | Unclassified |
| Average cost of utilities per month | 160.00 EUR   |

### **Amenities**

Equipped kitchen

Furnished

Private heating



Suitable for office

#### Location



### **Photos**