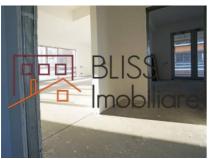

2            |
| Kitchens no.                        | 1            |
| Bathrooms no.                       | 2            |
| Building type                       | Block        |
| Year built                          | 2010         |
| Config                              | P+4          |
| Floor                               | 3            |
| Balconies no.                       | 1            |
| State                               | Finished     |
| Elevator                            | Yes          |
| Parking inside                      | 1            |
| Earthquake risk class               | Unclassified |
| Average cost of utilities per month | 160.00 EUR   |

### **Amenities**

Equipped kitchen

Furnished

Private heating



Suitable for office

#### Location



### **Photos**