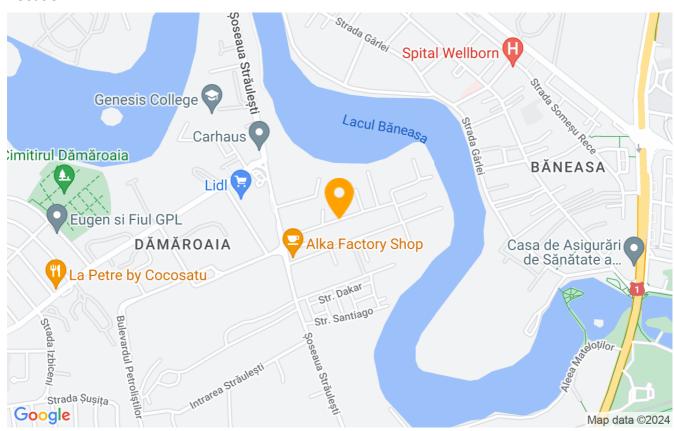

| 2            |
| Kitchens no.                        | 1            |
| Bathrooms no.                       | 2            |
| Building type                       | Block        |
| Year built                          | 2010         |
| Config                              | P+4          |
| Floor                               | 3            |
| Balconies no.                       | 1            |
| State                               | Finished     |
| Elevator                            | Yes          |
| Parking inside                      | 1            |
| Earthquake risk class               | Unclassified |
| Average cost of utilities per month | 160.00 EUR   |

### **Amenities**

Equipped kitchen

Furnished

Private heating



Suitable for office

#### Location



### **Photos**