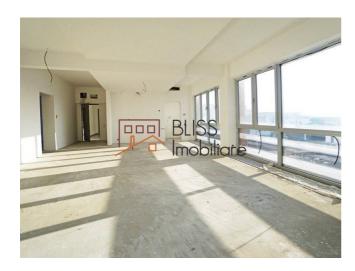

## **Description**

| Property details                    |              |
|-------------------------------------|--------------|
| Rooms no.                           | 3            |
| Useable surface                     | 120m²        |
| Constructed surface                 | 130m²        |
| Apartment type                      | Apartment    |
| Type of rooms                       | Independent  |
| Bedrooms no.                        | 2            |
| Kitchens no.                        | 1            |
| Bathrooms no.                       | 2            |
| Building type                       | Block        |
| Year built                          | 2010         |
| Config                              | P+4          |
| Floor                               | 3            |
| Balconies no.                       | 1            |
| State                               | Finished     |
| Elevator                            | Yes          |
| Parking inside                      | 1            |
| Earthquake risk class               | Unclassified |
| Average cost of utilities per month | 160.00 EUR   |

### **Photos**