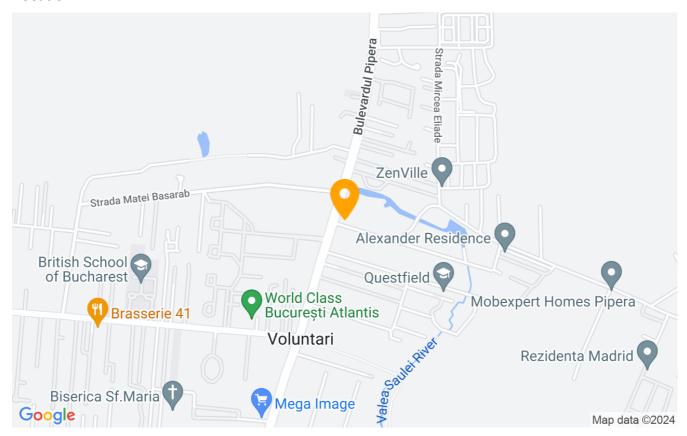

seable surface     | 145m²            |
| Constructed surface | 185m²            |
| Apartment type      | Duplex apartment |
| Type of rooms       | Independent      |
| Type of comfort     | Comfort 1        |
| Bedrooms no.        | 3                |
| Kitchens no.        | 1                |
| Bathrooms no.       | 2                |
| Toilets no.         | 1                |
| Building type       | Villa            |
| Year built          | 2017             |
| Config              | P+2              |
| Floor               | 1                |
| Balconies no.       | 1                |
| State               | Finished         |
| Parking outside     | 2                |

## **Amenities**

Equipped kitchen

> Dishwasher

Furnished

Building heating

☆ Air conditioning

#### Location



## **Photos**