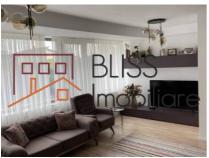

# Near the international schools of Pipera Iancu Nicolae

The apartment is split over 2 levels with a large living, fully equipped kitchen, three bedrooms, 2 bathrooms and one guest toilet, large terrace of 20 sqm with open view and two parking places.

This property is excellent for families with children appreciating a quality home in a premium location.

| Property details    |                  |
|---------------------|------------------|
| Rooms no.           | 4                |
| Useable surface     | 145m²            |
| Constructed surface | 185m²            |
| Apartment type      | Duplex apartment |
| Type of rooms       | Independent      |
| Type of comfort     | Comfort 1        |
| Bedrooms no.        | 3                |
| Kitchens no.        | 1                |
| Bathrooms no.       | 2                |
| Toilets no.         | 1                |
| Building type       | Villa            |
| Year built          | 2017             |
| Config              | P+2              |
| Floor               | 1                |
| Balconies no.       | 1                |
| State               | Finished         |
| Parking outside     | 2                |