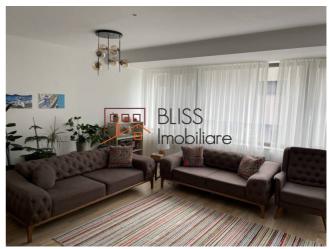

# Near the international schools of Pipera Iancu Nicolae

The apartment is split over 2 levels with a large living, fully equipped kitchen, three bedrooms, 2 bathrooms and one guest toilet, large terrace of 20 sqm with open view and two parking places.

This property is excellent for families with children appreciating a quality home in a premium location.

| Property details    |                  |
|---------------------|------------------|
| Rooms no.           | 4                |
| Useable surface     | 145m²            |
| Constructed surface | 185m²            |
| Apartment type      | Duplex apartment |
| Type of rooms       | Independent      |
| Type of comfort     | Comfort 1        |
| Bedrooms no.        | 3                |
| Kitchens no.        | 1                |
| Bathrooms no.       | 2                |
| Toilets no.         | 1                |
| Building type       | Villa            |
| Year built          | 2017             |
| Config              | P+2              |
| Floor               | 1                |
| Balconies no.       | 1                |
| State               | Finished         |
| Parking outside     | 2                |