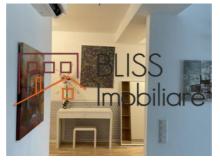

# Near the international schools of Pipera Iancu Nicolae

The apartment is split over 2 levels with a large living, fully equipped kitchen, three bedrooms, 2 bathrooms and one guest toilet, large terrace of 20 sqm with open view and two parking places.

This property is excellent for families with children appreciating a quality home in a premium location.

| Property details    |                  |
|---------------------|------------------|
| Rooms no.           | 4                |
| Useable surface     | 145m²            |
| Constructed surface | 185m²            |
| Apartment type      | Duplex apartment |
| Type of rooms       | Independent      |
| Type of comfort     | Comfort 1        |
| Bedrooms no.        | 3                |
| Kitchens no.        | 1                |
| Bathrooms no.       | 2                |
| Toilets no.         | 1                |
| Building type       | Villa            |
| Year built          | 2017             |
| Config              | P+2              |
| Floor               | 1                |
| Balconies no.       | 1                |
| State               | Finished         |
| Parking outside     | 2                |