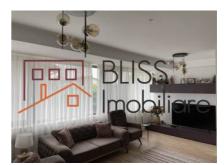

# Near the international schools of Pipera Iancu Nicolae

The apartment is split over 2 levels with a large living, fully equipped kitchen, three bedrooms, 2 bathrooms and one guest toilet, large terrace of 20 sqm with open view and two parking places.

This property is excellent for families with children appreciating a quality home in a premium location.

| Property details    |                  |
|---------------------|------------------|
| Rooms no.           | 4                |
| Useable surface     | 145m²            |
| Constructed surface | 185m²            |
| Apartment type      | Duplex apartment |
| Type of rooms       | Independent      |
| Type of comfort     | Comfort 1        |
| Bedrooms no.        | 3                |
| Kitchens no.        | 1                |
| Bathrooms no.       | 2                |
| Toilets no.         | 1                |
| Building type       | Villa            |
| Year built          | 2017             |
| Config              | P+2              |
| Floor               | 1                |
| Balconies no.       | 1                |
| State               | Finished         |
| Parking outside     | 2                |