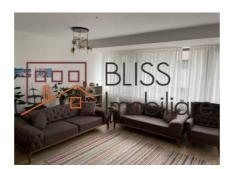

# Near the international schools of Pipera Iancu Nicolae

The apartment is split over 2 levels with a large living, fully equipped kitchen, three bedrooms, 2 bathrooms and one guest toilet, large terrace of 20 sqm with open view and two parking places.

This property is excellent for families with children appreciating a quality home in a premium location.

| Property details    |                  |
|---------------------|------------------|
| Rooms no.           | 4                |
| Useable surface     | 145m²            |
| Constructed surface | 185m²            |
| Apartment type      | Duplex apartment |
| Type of rooms       | Independent      |
| Type of comfort     | Comfort 1        |
| Bedrooms no.        | 3                |
| Kitchens no.        | 1                |
| Bathrooms no.       | 2                |
| Toilets no.         | 1                |
| Building type       | Villa            |
| Year built          | 2017             |
| Config              | P+2              |
| Floor               | 1                |
| Balconies no.       | 1                |
| State               | Finished         |
| Parking outside     | 2                |