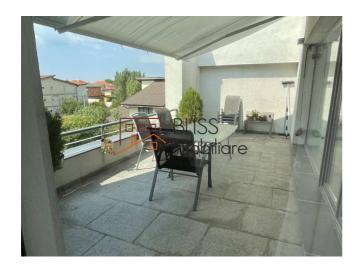

# Near the international schools of Pipera Iancu Nicolae

The apartment is split over 2 levels with a large living, fully equipped kitchen, three bedrooms, 2 bathrooms and one guest toilet, large terrace of 20 sqm with open view and two parking places.

This property is excellent for families with children appreciating a quality home in a premium location.

| Property details    |                  |
|---------------------|------------------|
| Rooms no.           | 4                |
| Useable surface     | 145m²            |
| Constructed surface | 185m²            |
| Apartment type      | Duplex apartment |
| Type of rooms       | Independent      |
| Type of comfort     | Comfort 1        |
| Bedrooms no.        | 3                |
| Kitchens no.        | 1                |
| Bathrooms no.       | 2                |
| Toilets no.         | 1                |
| Building type       | Villa            |
| Year built          | 2017             |
| Config              | P+2              |
| Floor               | 1                |
| Balconies no.       | 1                |
| State               | Finished         |
| Parking outside     | 2                |