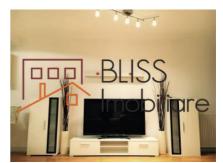

## **Description**

| Property details    |                  |
|---------------------|------------------|
| Rooms no.           | 2                |
| Useable surface     | 70m²             |
| Constructed surface | 85m²             |
| Apartment type      | Apartment        |
| Type of rooms       | Semi-independent |
| Type of comfort     | Comfort 1        |
| Bedrooms no.        | 1                |
| Kitchens no.        | 1                |
| Bathrooms no.       | 1                |
| Building type       | Block            |
| Year built          | 2008             |
| Config              | 2S+P+10          |
| Floor               | 2                |
| Balconies no.       | 1                |
| State               | Finished         |
| Elevator            | Yes              |
| Parking inside      | 1                |

## **Amenities**

Equipped kitchen

Furnished

Building heating