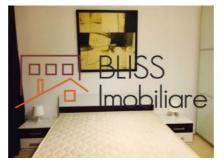

## **Description**

| Property details    |                  |
|---------------------|------------------|
| Rooms no.           | 2                |
| Useable surface     | 70m²             |
| Constructed surface | 85m²             |
| Apartment type      | Apartment        |
| Type of rooms       | Semi-independent |
| Type of comfort     | Comfort 1        |
| Bedrooms no.        | 1                |
| Kitchens no.        | 1                |
| Bathrooms no.       | 1                |
| Building type       | Block            |
| Year built          | 2008             |
| Config              | 2S+P+10          |
| Floor               | 2                |
| Balconies no.       | 1                |
| State               | Finished         |
| Elevator            | Yes              |
| Parking inside      | 1                |