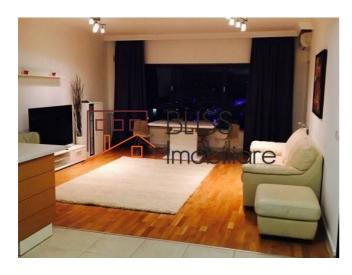

## **Description**

| Property details    |                  |
|---------------------|------------------|
| Rooms no.           | 2                |
| Useable surface     | 70m²             |
| Constructed surface | 85m²             |
| Apartment type      | Apartment        |
| Type of rooms       | Semi-independent |
| Type of comfort     | Comfort 1        |
| Bedrooms no.        | 1                |
| Kitchens no.        | 1                |
| Bathrooms no.       | 1                |
| Building type       | Block            |
| Year built          | 2008             |
| Config              | 2S+P+10          |
| Floor               | 2                |
| Balconies no.       | 1                |
| State               | Finished         |
| Elevator            | Yes              |
| Parking inside      | 1                |

## **Amenities**

Equipped kitchen

Furnished

Building heating

### **Photos**