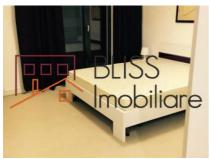

## **Description**

| Property details    |                  |
|---------------------|------------------|
| Rooms no.           | 2                |
| Useable surface     | 70m²             |
| Constructed surface | 85m²             |
| Apartment type      | Apartment        |
| Type of rooms       | Semi-independent |
| Type of comfort     | Comfort 1        |
| Bedrooms no.        | 1                |
| Kitchens no.        | 1                |
| Bathrooms no.       | 1                |
| Building type       | Block            |
| Year built          | 2008             |
| Config              | 2S+P+10          |
| Floor               | 2                |
| Balconies no.       | 1                |
| State               | Finished         |
| Elevator            | Yes              |
| Parking inside      | 1                |