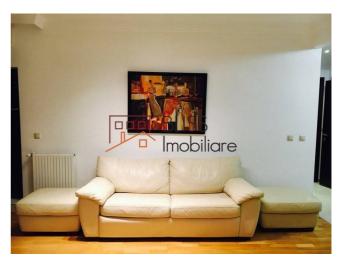

## **Description**

| Property details    |                  |
|---------------------|------------------|
| Rooms no.           | 2                |
| Useable surface     | 70m²             |
| Constructed surface | 85m²             |
| Apartment type      | Apartment        |
| Type of rooms       | Semi-independent |
| Type of comfort     | Comfort 1        |
| Bedrooms no.        | 1                |
| Kitchens no.        | 1                |
| Bathrooms no.       | 1                |
| Building type       | Block            |
| Year built          | 2008             |
| Config              | 2S+P+10          |
| Floor               | 2                |
| Balconies no.       | 1                |
| State               | Finished         |
| Elevator            | Yes              |
| Parking inside      | 1                |

## **Amenities**

Equipped kitchen

Furnished

Building heating

### **Photos**