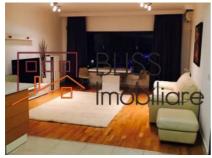

## **Description**

| Property details    |                  |
|---------------------|------------------|
| Rooms no.           | 2                |
| Useable surface     | 70m²             |
| Constructed surface | 85m²             |
| Apartment type      | Apartment        |
| Type of rooms       | Semi-independent |
| Type of comfort     | Comfort 1        |
| Bedrooms no.        | 1                |
| Kitchens no.        | 1                |
| Bathrooms no.       | 1                |
| Building type       | Block            |
| Year built          | 2008             |
| Config              | 2S+P+10          |
| Floor               | 2                |
| Balconies no.       | 1                |
| State               | Finished         |
| Elevator            | Yes              |
| Parking inside      | 1                |

## **Amenities**

Equipped kitchen

Furnished

Building heating

### **Photos**