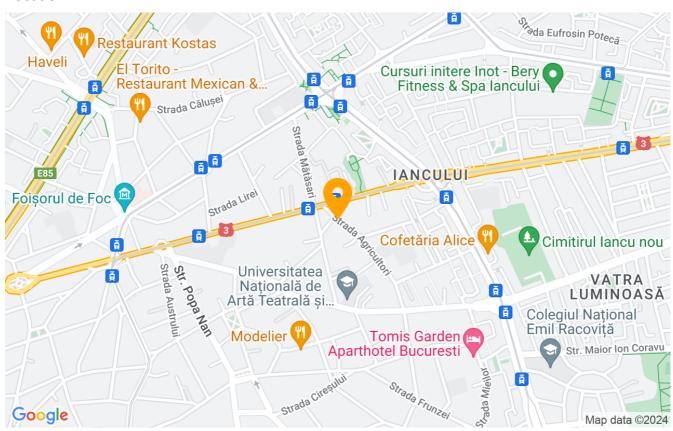

ces, commercial space;
- 9 rooms (two at the basement), 2 functional kitchens, 6 bathrooms, balcony, beautiful view.

| Property details    |          |
|---------------------|----------|
| Rooms no.           | 9        |
| Useable surface     | 237m²    |
| Constructed surface | 385m²    |
| Bedrooms no.        | 4        |
| Kitchens no.        | 2        |
| Bathrooms no.       | 5        |
| Toilets no.         | 1        |
| Building type       | Villa    |
| Year built          | 1945     |
| Balconies no.       | 1        |
| State               | Finished |
| Total land          | 112m²    |
| Courtyard           | 31m²     |
| Parking outside     | 1        |

# **Amenities**

Equipped kitchen

Suitable for office

Furnished (Willing to take out ) Private heating

#### Location



### **Photos**