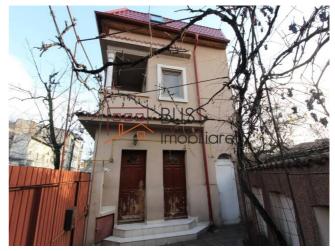

## 4 bedroom villa

Pache Protopopescu, Bucharest

Web Reference #41813

https://blissimobiliare.ro/en/villa-4-bedrooms-for-rent-pache-protopopescu-bucharest-41813

## **Description**

House / Villa, structured on the basement / basement, ground floor, attic and attic;

- total built area 385 sqm
- usable area 350 sqm;
- total land area 112 sqm;
- free field surface 31 sqm; building completion, 1945; year finalization of reconstruction 2005- shirts, belts
- safety, etc.
- use destination home, offices, commercial space;
- 9 rooms (two at the basement), 2 functional kitchens, 6 bathrooms, balcony, beautiful view.

| Property details    |          |
|---------------------|----------|
| Rooms no.           | 9        |
| Useable surface     | 237m²    |
| Constructed surface | 385m²    |
| Bedrooms no.        | 4        |
| Kitchens no.        | 2        |
| Bathrooms no.       | 5        |
| Toilets no.         | 1        |
| Building type       | Villa    |
| Year built          | 1945     |
| Balconies no.       | 1        |
| State               | Finished |
| Total land          | 112m²    |
| Courtyard           | 31m²     |
| Parking outside     | 1        |