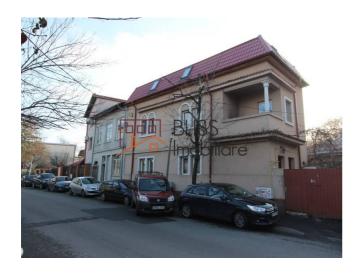

## 4 bedroom villa

Pache Protopopescu, Bucharest

Web Reference #41813

https://blissimobiliare.ro/en/villa-4-bedrooms-for-rent-pache-protopopescu-bucharest-41813

## **Description**

House / Villa, structured on the basement / basement, ground floor, attic and attic;

- total built area 385 sqm
- usable area 350 sqm;
- total land area 112 sqm;
- free field surface 31 sqm; building completion, 1945; year finalization of reconstruction 2005- shirts, belts
- safety, etc.
- use destination home, offices, commercial space;
- 9 rooms (two at the basement), 2 functional kitchens, 6 bathrooms, balcony, beautiful view.

| Property details    |          |
|---------------------|----------|
| Rooms no.           | 9        |
| Useable surface     | 237m²    |
| Constructed surface | 385m²    |
| Bedrooms no.        | 4        |
| Kitchens no.        | 2        |
| Bathrooms no.       | 5        |
| Toilets no.         | 1        |
| Building type       | Villa    |
| Year built          | 1945     |
| Balconies no.       | 1        |
| State               | Finished |
| Total land          | 112m²    |
| Courtyard           | 31m²     |
| Parking outside     | 1        |