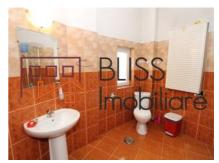

## **Description**

House / Villa, structured on the basement / basement, ground floor, attic and attic;

- total built area 385 sqm
- usable area 350 sqm;
- total land area 112 sqm;
- free field surface 31 sqm; building completion, 1945; year finalization of reconstruction 2005- shirts, belts
- safety, etc.
- use destination home, offices, commercial space;
- 9 rooms (two at the basement), 2 functional kitchens, 6 bathrooms, balcony, beautiful view.

| Property details    |          |
|---------------------|----------|
| Rooms no.           | 9        |
| Useable surface     | 237m²    |
| Constructed surface | 385m²    |
| Bedrooms no.        | 4        |
| Kitchens no.        | 2        |
| Bathrooms no.       | 5        |
| Toilets no.         | 1        |
| Building type       | Villa    |
| Year built          | 1945     |
| Balconies no.       | 1        |
| State               | Finished |
| Total land          | 112m²    |
| Courtyard           | 31m²     |
| Parking outside     | 1        |