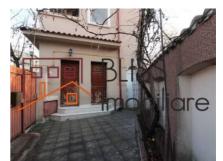

## **Description**

House / Villa, structured on the basement / basement, ground floor, attic and attic;

- total built area 385 sqm
- usable area 350 sqm;
- total land area 112 sqm;
- free field surface 31 sqm; building completion, 1945; year finalization of reconstruction 2005- shirts, belts
- safety, etc.
- use destination home, offices, commercial space;
- 9 rooms (two at the basement), 2 functional kitchens, 6 bathrooms, balcony, beautiful view.

| Property details    |          |
|---------------------|----------|
| Rooms no.           | 9        |
| Useable surface     | 237m²    |
| Constructed surface | 385m²    |
| Bedrooms no.        | 4        |
| Kitchens no.        | 2        |
| Bathrooms no.       | 5        |
| Toilets no.         | 1        |
| Building type       | Villa    |
| Year built          | 1945     |
| Balconies no.       | 1        |
| State               | Finished |
| Total land          | 112m²    |
| Courtyard           | 31m²     |
| Parking outside     | 1        |