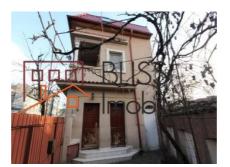

## 4 bedroom villa

Pache Protopopescu, Bucharest

Web Reference #41813

https://blissimobiliare.ro/en/villa-4-bedrooms-for-rent-pache-protopopescu-bucharest-41813

## **Description**

House / Villa, structured on the basement / basement, ground floor, attic and attic;

- total built area 385 sqm
- usable area 350 sqm;
- total land area 112 sqm;
- free field surface 31 sqm; building completion, 1945; year finalization of reconstruction 2005- shirts, belts
- safety, etc.
- use destination home, offices, commercial space;
- 9 rooms (two at the basement), 2 functional kitchens, 6 bathrooms, balcony, beautiful view.

| Property details    |          |
|---------------------|----------|
| Rooms no.           | 9        |
| Useable surface     | 237m²    |
| Constructed surface | 385m²    |
| Bedrooms no.        | 4        |
| Kitchens no.        | 2        |
| Bathrooms no.       | 5        |
| Toilets no.         | 1        |
| Building type       | Villa    |
| Year built          | 1945     |
| Balconies no.       | 1        |
| State               | Finished |
| Total land          | 112m²    |
| Courtyard           | 31m²     |
| Parking outside     | 1        |