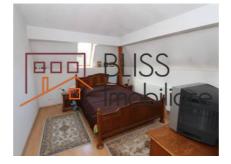

## **Description**

House / Villa, structured on the basement / basement, ground floor, attic and attic;

- total built area 385 sqm
- usable area 350 sqm;
- total land area 112 sqm;
- free field surface 31 sqm; building completion, 1945; year finalization of reconstruction 2005- shirts, belts
- safety, etc.
- use destination home, offices, commercial space;
- 9 rooms (two at the basement), 2 functional kitchens, 6 bathrooms, balcony, beautiful view.

| Property details    |          |
|---------------------|----------|
| Rooms no.           | 9        |
| Useable surface     | 237m²    |
| Constructed surface | 385m²    |
| Bedrooms no.        | 4        |
| Kitchens no.        | 2        |
| Bathrooms no.       | 5        |
| Toilets no.         | 1        |
| Building type       | Villa    |
| Year built          | 1945     |
| Balconies no.       | 1        |
| State               | Finished |
| Total land          | 112m²    |
| Courtyard           | 31m²     |
| Parking outside     | 1        |