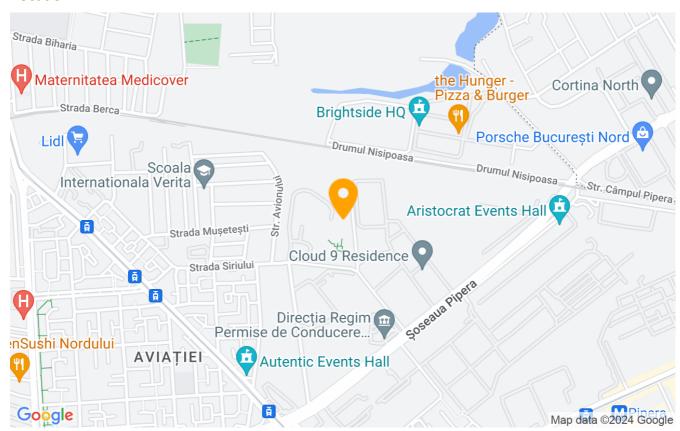

| 1            |
| Kitchens no.                        | 1            |
| Bathrooms no.                       | 1            |
| Building type                       | Block        |
| Year built                          | 2017         |
| Config                              | 1S+P+8       |
| Floor                               | 3            |
| Balconies no.                       | 1            |
| State                               | Finished     |
| Elevator                            | Yes          |
| Parking outside                     | 1            |
| Earthquake risk class               | Unclassified |
| Average cost of utilities per month | 70.00 EUR    |

## **Amenities**

Equipped kitchen

> Dishwasher

Furnished

Building heating

Suitable for office

#### Location



#### **Photos**