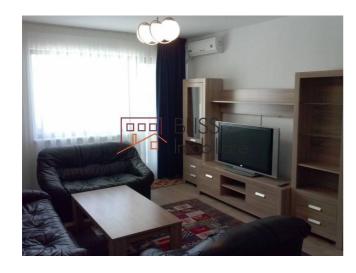

# **Description**

| Property details      |                  |
|-----------------------|------------------|
| Rooms no.             | 2                |
| Useable surface       | 56m²             |
| Apartment type        | Apartment        |
| Type of rooms         | Semi-independent |
| Type of comfort       | Comfort 1        |
| Bedrooms no.          | 1                |
| Kitchens no.          | 1                |
| Bathrooms no.         | 1                |
| Building type         | Block            |
| Year built            | 2016             |
| Config                | P+6              |
| Floor                 | 3                |
| Balconies no.         | 1                |
| State                 | Finished         |
| Elevator              | No               |
| Parking outside       | 1                |
| Earthquake risk class | Unclassified     |

## **Amenities**

Equipped kitchen

Furnished

Private heating

▦

Suitable for office

☆ Air conditioning

## **Photos**