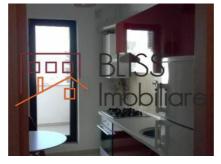

| Apartment        |
| Type of rooms         | Semi-independent |
| Type of comfort       | Comfort 1        |
| Bedrooms no.          | 1                |
| Kitchens no.          | 1                |
| Bathrooms no.         | 1                |
| Building type         | Block            |
| Year built            | 2016             |
| Config                | P+6              |
| Floor                 | 3                |
| Balconies no.         | 1                |
| State                 | Finished         |
| Elevator              | No               |
| Parking outside       | 1                |
| Earthquake risk class | Unclassified     |

## **Amenities**

Equipped kitchen

Furnished

Private heating

▦

Suitable for office

☆ Air conditioning

### Location



## **Photos**