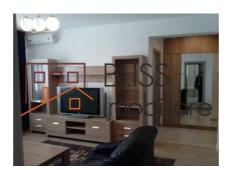

| Apartment        |
| Type of rooms         | Semi-independent |
| Type of comfort       | Comfort 1        |
| Bedrooms no.          | 1                |
| Kitchens no.          | 1                |
| Bathrooms no.         | 1                |
| Building type         | Block            |
| Year built            | 2016             |
| Config                | P+6              |
| Floor                 | 3                |
| Balconies no.         | 1                |
| State                 | Finished         |
| Elevator              | No               |
| Parking outside       | 1                |
| Earthquake risk class | Unclassified     |

## **Amenities**

Equipped kitchen

Furnished

Private heating

▦

Suitable for office

☆ Air conditioning

### Location



## **Photos**