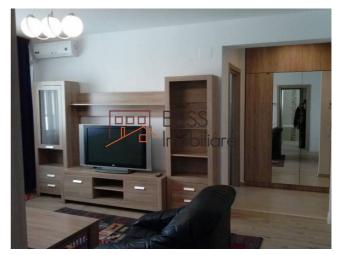

# **Description**

| Property details      |                  |
|-----------------------|------------------|
| Rooms no.             | 2                |
| Useable surface       | 56m²             |
| Apartment type        | Apartment        |
| Type of rooms         | Semi-independent |
| Type of comfort       | Comfort 1        |
| Bedrooms no.          | 1                |
| Kitchens no.          | 1                |
| Bathrooms no.         | 1                |
| Building type         | Block            |
| Year built            | 2016             |
| Config                | P+6              |
| Floor                 | 3                |
| Balconies no.         | 1                |
| State                 | Finished         |
| Elevator              | No               |
| Parking outside       | 1                |
| Earthquake risk class | Unclassified     |

## **Amenities**

Equipped kitchen

Furnished

Private heating

▦

Suitable for office

☆ Air conditioning

## **Photos**