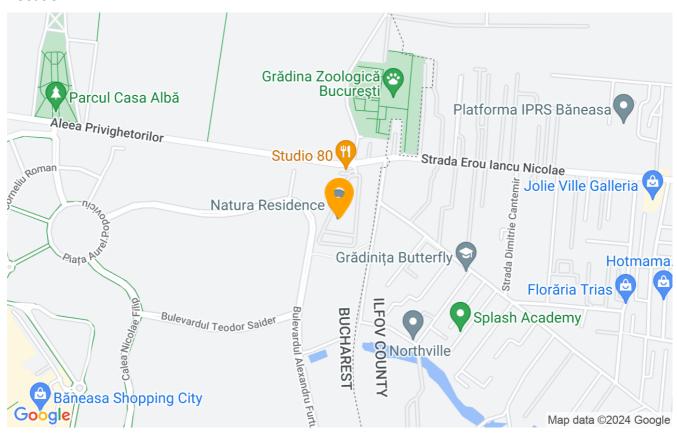

|  |

| Property details |             |
|------------------|-------------|
| Rooms no.        | 3           |
| Useable surface  | 100m²       |
| Apartment type   | Apartment   |
| Type of rooms    | Independent |
| Type of comfort  | Deluxe      |
| Bedrooms no.     | 2           |
| Kitchens no.     | 1           |
| Bathrooms no.    | 3           |
| Building type    | Block       |
| Year built       | 2009        |
| Config           | 1S+P+5      |
| Floor            | Groundfloor |
| Balconies no.    | 1           |
| State            | Finished    |
| Elevator         | Yes         |
| Parking inside   | 2           |

# **Amenities**

Equipped kitchen

Dishwasher

Furnished

Building heating

### Location



## **Photos**