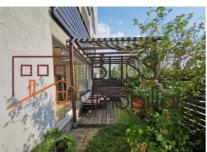

The apartment is situated on the ground floor facing west with a superb private garden and a terrace that has flexible glass doors that offers usage in the winter and summer period.

Large and bright living room with fully equipped open kitchen. Storage area next to the kitchen and a guest toilet complete the day area.