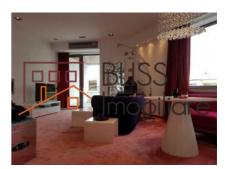

### **Description**

Exclusivist apartment, designed by an interior design company, fully furnished and equipped, with a beautiful view of Herastrau Park and with 1 Underground Parking Lot. The flat is situated on Soseaua Nordului.

General utilities: power, water, sewarage, CATV. Own heating system, air conditioning. Internet access (cable, optic fibre, wireless).

Finishes: interior (renovated), thermopan windows, the entering door is made of metal, thermic isulation (interior, exterior), parquet, the interior doors are made of wood, the walls are reently painted.

Features:

other storage places;

fully furnished and equipped kitchen;

luxurious furniture;

electrocasnic;

dish washing machine;

washing machine;

toaster;