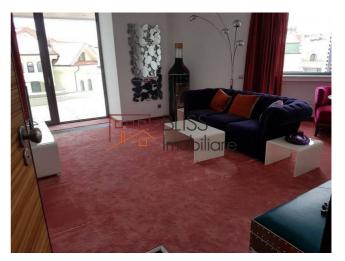

### **Description**

Exclusivist apartment, designed by an interior design company, fully furnished and equipped, with a beautiful view of Herastrau Park and with 1 Underground Parking Lot. The flat is situated on Soseaua Nordului.

General utilities: power, water, sewarage, CATV. Own heating system, air conditioning. Internet access (cable, optic fibre, wireless).

Finishes: interior (renovated), thermopan windows, the entering door is made of metal, thermic isulation (interior, exterior), parquet, the interior doors are made of wood, the walls are reently painted.

Features:

other storage places;

fully furnished and equipped kitchen;

luxurious furniture;

electrocasnic;

dish washing machine;

washing machine;

toaster;

| fridge;    |  |  |  |
|------------|--|--|--|
| microwave; |  |  |  |
| hood; etc. |  |  |  |

| Property details    |             |  |
|---------------------|-------------|--|
| Rooms no.           | 2           |  |
| Constructed surface | 70m²        |  |
| Apartment type      | Apartment   |  |
| Type of rooms       | Independent |  |
| Type of comfort     | Deluxe      |  |
| Bedrooms no.        | 1           |  |
| Kitchens no.        | 1           |  |
| Bathrooms no.       | 1           |  |
| Building type       | Block       |  |
| Year built          | 2009        |  |
| Year renovated      | 2021        |  |
| Config              | 2S+P+5      |  |
| Floor               | 2           |  |
| State               | Finished    |  |
| Elevator            | Yes         |  |