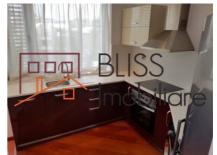

Features:

other storage places;

fully furnished and equipped kitchen;

luxurious furniture;

electrocasnic;

dish washing machine;

washing machine;

toaster;

| fridge;    |  |  |  |
|------------|--|--|--|
| microwave; |  |  |  |
| hood; etc. |  |  |  |

| Property details    |             |  |
|---------------------|-------------|--|
| Rooms no.           | 2           |  |
| Constructed surface | 70m²        |  |
| Apartment type      | Apartment   |  |
| Type of rooms       | Independent |  |
| Type of comfort     | Deluxe      |  |
| Bedrooms no.        | 1           |  |
| Kitchens no.        | 1           |  |
| Bathrooms no.       | 1           |  |
| Building type       | Block       |  |
| Year built          | 2009        |  |
| Year renovated      | 2021        |  |
| Config              | 2S+P+5      |  |
| Floor               | 2           |  |
| State               | Finished    |  |
| Elevator            | Yes         |  |