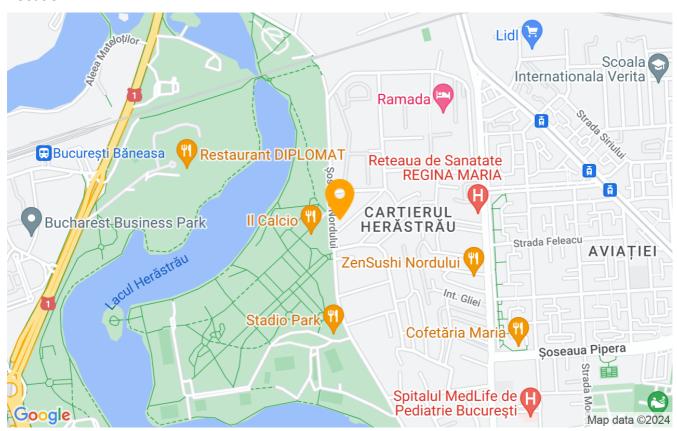

erty details    |             |  |
|---------------------|-------------|--|
| Rooms no.           | 2           |  |
| Constructed surface | 70m²        |  |
| Apartment type      | Apartment   |  |
| Type of rooms       | Independent |  |
| Type of comfort     | Deluxe      |  |
| Bedrooms no.        | 1           |  |
| Kitchens no.        | 1           |  |
| Bathrooms no.       | 1           |  |
| Building type       | Block       |  |
| Year built          | 2009        |  |
| Year renovated      | 2021        |  |
| Config              | 2S+P+5      |  |
| Floor               | 2           |  |
| State               | Finished    |  |
| Elevator            | Yes         |  |

# **Amenities**

Equipped kitchen

> Dishwasher

Furnished

City heating

☆ Air conditioning

### Location



### **Photos**