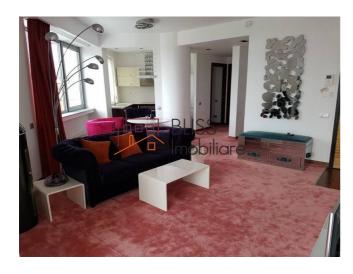

### **Description**

Exclusivist apartment, designed by an interior design company, fully furnished and equipped, with a beautiful view of Herastrau Park and with 1 Underground Parking Lot. The flat is situated on Soseaua Nordului.

General utilities: power, water, sewarage, CATV. Own heating system, air conditioning. Internet access (cable, optic fibre, wireless).

Finishes: interior (renovated), thermopan windows, the entering door is made of metal, thermic isulation (interior, exterior), parquet, the interior doors are made of wood, the walls are reently painted.

Features:

other storage places;

fully furnished and equipped kitchen;

luxurious furniture;

electrocasnic;

dish washing machine;

washing machine;

toaster;

| fridge;    |  |  |  |
|------------|--|--|--|
| microwave; |  |  |  |
| hood; etc. |  |  |  |

| Property details    |             |  |
|---------------------|-------------|--|
| Rooms no.           | 2           |  |
| Constructed surface | 70m²        |  |
| Apartment type      | Apartment   |  |
| Type of rooms       | Independent |  |
| Type of comfort     | Deluxe      |  |
| Bedrooms no.        | 1           |  |
| Kitchens no.        | 1           |  |
| Bathrooms no.       | 1           |  |
| Building type       | Block       |  |
| Year built          | 2009        |  |
| Year renovated      | 2021        |  |
| Config              | 2S+P+5      |  |
| Floor               | 2           |  |
| State               | Finished    |  |
| Elevator            | Yes         |  |