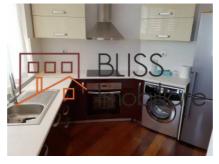

Features:

other storage places;

fully furnished and equipped kitchen;

luxurious furniture;

electrocasnic;

dish washing machine;

washing machine;

toaster;

| fridge;    |  |  |  |
|------------|--|--|--|
| microwave; |  |  |  |
| hood; etc. |  |  |  |

| Property details    |             |  |
|---------------------|-------------|--|
| Rooms no.           | 2           |  |
| Constructed surface | 70m²        |  |
| Apartment type      | Apartment   |  |
| Type of rooms       | Independent |  |
| Type of comfort     | Deluxe      |  |
| Bedrooms no.        | 1           |  |
| Kitchens no.        | 1           |  |
| Bathrooms no.       | 1           |  |
| Building type       | Block       |  |
| Year built          | 2009        |  |
| Year renovated      | 2021        |  |
| Config              | 2S+P+5      |  |
| Floor               | 2           |  |
| State               | Finished    |  |
| Elevator            | Yes         |  |

# **Amenities**

Equipped kitchen

> Dishwasher

Furnished

City heating

☆ Air conditioning