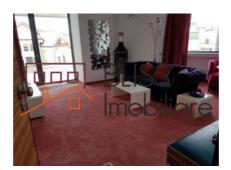

### **Description**

Exclusivist apartment, designed by an interior design company, fully furnished and equipped, with a beautiful view of Herastrau Park and with 1 Underground Parking Lot. The flat is situated on Soseaua Nordului.

General utilities: power, water, sewarage, CATV. Own heating system, air conditioning. Internet access (cable, optic fibre, wireless).

Finishes: interior (renovated), thermopan windows, the entering door is made of metal, thermic isulation (interior, exterior), parquet, the interior doors are made of wood, the walls are reently painted.