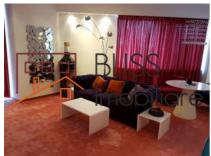

### **Description**

Exclusivist apartment, designed by an interior design company, fully furnished and equipped, with a beautiful view of Herastrau Park and with 1 Underground Parking Lot. The flat is situated on Soseaua Nordului.

General utilities: power, water, sewarage, CATV. Own heating system, air conditioning. Internet access (cable, optic fibre, wireless).

Finishes: interior (renovated), thermopan windows, the entering door is made of metal, thermic isulation (interior, exterior), parquet, the interior doors are made of wood, the walls are reently painted.

Features:

other storage places;

fully furnished and equipped kitchen;

luxurious furniture;

electrocasnic;

dish washing machine;

washing machine;

toaster;