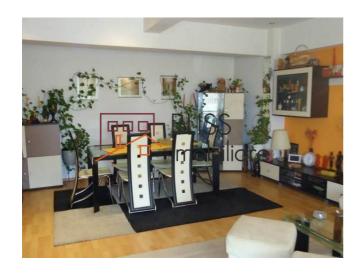

## 2 bedroom apartment

Plue Village - Doi Cocosi, Straulesti, Bucharest

Web Reference #42375

https://blissimobiliare.ro/en/apartment-2-bedrooms-for-sale-baneasa-sisesti-jandarmerie-straulesti-sector-1-bucharest-42375

## **Description**

| Property details      |              |
|-----------------------|--------------|
| Rooms no.             | 3            |
| Useable surface       | 90m²         |
| Constructed surface   | 96m²         |
| Apartment type        | Apartment    |
| Type of rooms         | Independent  |
| Bedrooms no.          | 2            |
| Kitchens no.          | 1            |
| Bathrooms no.         | 1            |
| Building type         | Block        |
| Year built            | 2006         |
| Config                | P+5+Attic    |
| Floor                 | 2            |
| Balconies no.         | 2            |
| State                 | Finished     |
| Elevator              | Yes          |
| Parking outside       | 2            |
| Earthquake risk class | Unclassified |