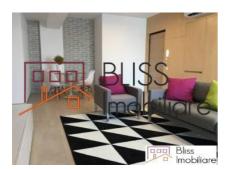

# 2 bedroom apartment

Park Residences 5, Lacul Baneasa, Bucharest

Web Reference #42469

https://blissimobiliare.ro/en/apartment-2-bedrooms-for-rent-baneasa-sisesti-jandarmerie-straulesti-sector-1-bucharest-42469

# **Description**

| Property details      |              |
|-----------------------|--------------|
| Rooms no.             | 3            |
| Useable surface       | 74m²         |
| Constructed surface   | 89m²         |
| Apartment type        | Apartment    |
| Type of rooms         | Independent  |
| Bedrooms no.          | 2            |
| Kitchens no.          | 1            |
| Bathrooms no.         | 2            |
| Building type         | Block        |
| Year built            | 2016         |
| Config                | P+5          |
| Floor                 | 3            |
| Balconies no.         | 1            |
| State                 | Finished     |
| Elevator              | Yes          |
| Parking inside        | 1            |
| Earthquake risk class | Unclassified |

## **Amenities**

Equipped kitchen

> Dishwasher

Furnished

Private heating