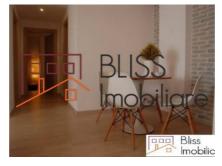

| 3            |
| Useable surface       | 74m²         |
| Constructed surface   | 89m²         |
| Apartment type        | Apartment    |
| Type of rooms         | Independent  |
| Bedrooms no.          | 2            |
| Kitchens no.          | 1            |
| Bathrooms no.         | 2            |
| Building type         | Block        |
| Year built            | 2016         |
| Config                | P+5          |
| Floor                 | 3            |
| Balconies no.         | 1            |
| State                 | Finished     |
| Elevator              | Yes          |
| Parking inside        | 1            |
| Earthquake risk class | Unclassified |

## **Amenities**

Equipped kitchen

> Dishwasher

Furnished

Private heating

#### Location



### **Photos**