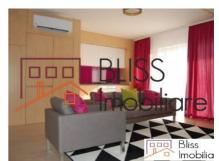

| 3            |
| Useable surface       | 74m²         |
| Constructed surface   | 89m²         |
| Apartment type        | Apartment    |
| Type of rooms         | Independent  |
| Bedrooms no.          | 2            |
| Kitchens no.          | 1            |
| Bathrooms no.         | 2            |
| Building type         | Block        |
| Year built            | 2016         |
| Config                | P+5          |
| Floor                 | 3            |
| Balconies no.         | 1            |
| State                 | Finished     |
| Elevator              | Yes          |
| Parking inside        | 1            |
| Earthquake risk class | Unclassified |

## **Amenities**

Equipped kitchen

> Dishwasher

Furnished

Private heating

#### Location



### **Photos**