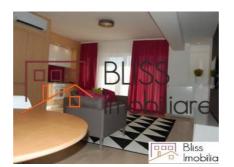

| 3            |
| Useable surface       | 74m²         |
| Constructed surface   | 89m²         |
| Apartment type        | Apartment    |
| Type of rooms         | Independent  |
| Bedrooms no.          | 2            |
| Kitchens no.          | 1            |
| Bathrooms no.         | 2            |
| Building type         | Block        |
| Year built            | 2016         |
| Config                | P+5          |
| Floor                 | 3            |
| Balconies no.         | 1            |
| State                 | Finished     |
| Elevator              | Yes          |
| Parking inside        | 1            |
| Earthquake risk class | Unclassified |

## **Amenities**

Equipped kitchen

> Dishwasher

Furnished

Private heating

#### Location



### **Photos**