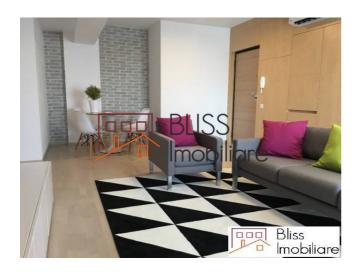

# 2 bedroom apartment

Park Residences 5, Lacul Baneasa, Bucharest

Web Reference #42469

https://blissimobiliare.ro/en/apartment-2-bedrooms-for-rent-baneasa-sisesti-jandarmerie-straulesti-sector-1-bucharest-42469

# **Description**

| Property details      |              |
|-----------------------|--------------|
| Rooms no.             | 3            |
| Useable surface       | 74m²         |
| Constructed surface   | 89m²         |
| Apartment type        | Apartment    |
| Type of rooms         | Independent  |
| Bedrooms no.          | 2            |
| Kitchens no.          | 1            |
| Bathrooms no.         | 2            |
| Building type         | Block        |
| Year built            | 2016         |
| Config                | P+5          |
| Floor                 | 3            |
| Balconies no.         | 1            |
| State                 | Finished     |
| Elevator              | Yes          |
| Parking inside        | 1            |
| Earthquake risk class | Unclassified |

## **Amenities**

Equipped kitchen

> Dishwasher

Furnished

Private heating