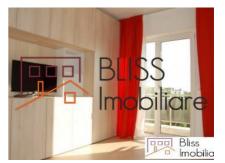

| 3            |
| Useable surface       | 74m²         |
| Constructed surface   | 89m²         |
| Apartment type        | Apartment    |
| Type of rooms         | Independent  |
| Bedrooms no.          | 2            |
| Kitchens no.          | 1            |
| Bathrooms no.         | 2            |
| Building type         | Block        |
| Year built            | 2016         |
| Config                | P+5          |
| Floor                 | 3            |
| Balconies no.         | 1            |
| State                 | Finished     |
| Elevator              | Yes          |
| Parking inside        | 1            |
| Earthquake risk class | Unclassified |

## **Amenities**

Equipped kitchen

> Dishwasher

Furnished

Private heating

#### Location



### **Photos**