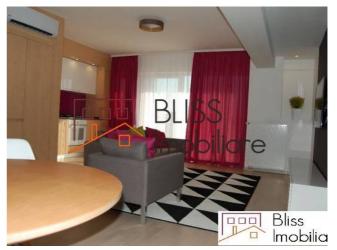

# 2 bedroom apartment

Park Residences 5, Lacul Baneasa, Bucharest

Web Reference #42469

https://blissimobiliare.ro/en/apartment-2-bedrooms-for-rent-baneasa-sisesti-jandarmerie-straulesti-sector-1-bucharest-42469

# **Description**

| Property details      |              |
|-----------------------|--------------|
| Rooms no.             | 3            |
| Useable surface       | 74m²         |
| Constructed surface   | 89m²         |
| Apartment type        | Apartment    |
| Type of rooms         | Independent  |
| Bedrooms no.          | 2            |
| Kitchens no.          | 1            |
| Bathrooms no.         | 2            |
| Building type         | Block        |
| Year built            | 2016         |
| Config                | P+5          |
| Floor                 | 3            |
| Balconies no.         | 1            |
| State                 | Finished     |
| Elevator              | Yes          |
| Parking inside        | 1            |
| Earthquake risk class | Unclassified |

## **Amenities**

Equipped kitchen

> Dishwasher

Furnished

Private heating