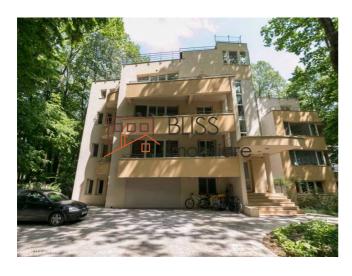

## **Description**

Beautiful duplex apartment in a selected area in the Baneasa forest, oasis of greenery and tranquility, with a special microclimate, built on a 2,000 square land surface. The duplex was completed in 2011 and put into use for the first time.

Contains 7 rooms, occupying floors 2 and 3 of the building, the total area of â€⋅â€⋅approximately 315 sqm + approximately 100 square meters inside terraces all around the duplex, every room on both floors. The building has an elevator (put into service in sept.2011).

Street guarded around the clock and always maintained (snow, etc..), With easy access to the center. It takes 5 minutes by car to the Baneasa Commercial Area (Carrefour, Metro, Bricostore, Ikea, etc.) or from Otopeni International Airport.