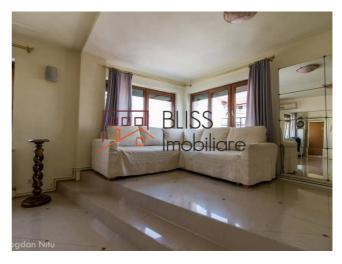

### **Description**

2 Bedrooms apartment located in Primaverii district, only 2 minutes from metro Aviatorilor, 400m from Herastrau Park.

The useful area is 130 sqm plus the terrace (100 sqm) that can be used as a relaxation space.

- Access to the terrace is only available from this apartment.
- There is one apartment on a block level.
- The block is equipped with a lift.
- The apartment is very spacious and bright, consisting of living room, 2 bedrooms, generous hall, 2 bathrooms, kitchen, balcony.
- The apartment is furnished and equipped.