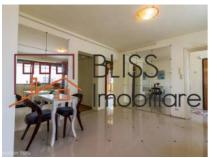

### **Description**

2 Bedrooms apartment located in Primaverii district, only 2 minutes from metro Aviatorilor, 400m from Herastrau Park.

The useful area is 130 sqm plus the terrace (100 sqm) that can be used as a relaxation space.

- Access to the terrace is only available from this apartment.
- There is one apartment on a block level.
- The block is equipped with a lift.
- The apartment is very spacious and bright, consisting of living room, 2 bedrooms, generous hall, 2 bathrooms, kitchen, balcony.
- The apartment is furnished and equipped.