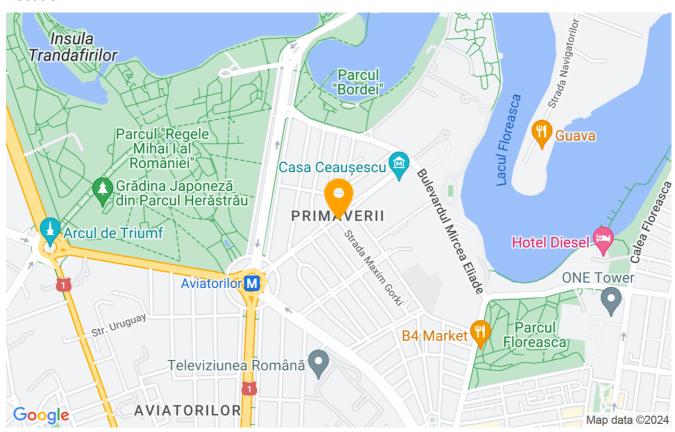

|
| Useable surface       | 130m²        |
| Constructed surface   | 240m²        |
| Apartment type        | Apartment    |
| Type of rooms         | Independent  |
| Type of comfort       | Deluxe       |
| Bedrooms no.          | 2            |
| Kitchens no.          | 1            |
| Bathrooms no.         | 2            |
| Building type         | Block        |
| Year built            | 2000         |
| Config                | DS+HP+4      |
| Floor                 | 4            |
| Balconies no.         | 1            |
| State                 | Finished     |
| Elevator              | Yes          |
| Parking outside       | 1            |
| Earthquake risk class | Unclassified |

# **Amenities**

Equipped kitchen

> Dishwasher

Furnished

Private heating

### Location



### **Photos**