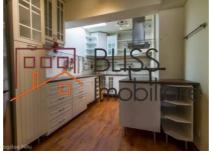

- Access to the terrace is only available from this apartment.
- There is one apartment on a block level.
- The block is equipped with a lift.
- The apartment is very spacious and bright, consisting of living room, 2 bedrooms, generous hall, 2 bathrooms, kitchen, balcony.
- The apartment is furnished and equipped.

# **Amenities**

Equipped kitchen

> Dishwasher

Furnished

Private heating