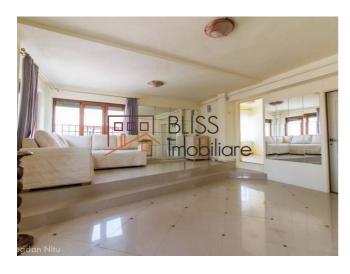

### **Description**

2 Bedrooms apartment located in Primaverii district, only 2 minutes from metro Aviatorilor, 400m from Herastrau Park.

The useful area is 130 sqm plus the terrace (100 sqm) that can be used as a relaxation space.

- Access to the terrace is only available from this apartment.
- There is one apartment on a block level.
- The block is equipped with a lift.
- The apartment is very spacious and bright, consisting of living room, 2 bedrooms, generous hall, 2 bathrooms, kitchen, balcony.
- The apartment is furnished and equipped.