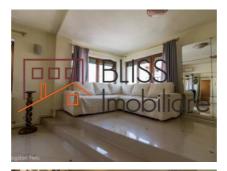

- Access to the terrace is only available from this apartment.
- There is one apartment on a block level.
- The block is equipped with a lift.
- The apartment is very spacious and bright, consisting of living room, 2 bedrooms, generous hall, 2 bathrooms, kitchen, balcony.
- The apartment is furnished and equipped.