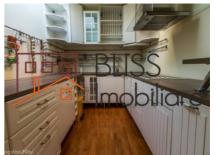

### **Description**

2 Bedrooms apartment located in Primaverii district, only 2 minutes from metro Aviatorilor, 400m from Herastrau Park.

The useful area is 130 sqm plus the terrace (100 sqm) that can be used as a relaxation space.

- Access to the terrace is only available from this apartment.
- There is one apartment on a block level.
- The block is equipped with a lift.
- The apartment is very spacious and bright, consisting of living room, 2 bedrooms, generous hall, 2 bathrooms, kitchen, balcony.
- The apartment is furnished and equipped.

# **Amenities**

Equipped kitchen

> Dishwasher

Furnished

Private heating