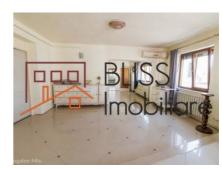

- Access to the terrace is only available from this apartment.
- There is one apartment on a block level.
- The block is equipped with a lift.
- The apartment is very spacious and bright, consisting of living room, 2 bedrooms, generous hall, 2 bathrooms, kitchen, balcony.
- The apartment is furnished and equipped.