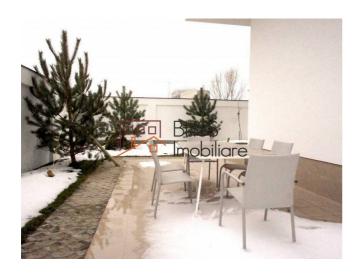

# **Description**

| Property details      |              |
|-----------------------|--------------|
| Rooms no.             | 3            |
| Useable surface       | 81m²         |
| Constructed surface   | 90m²         |
| Apartment type        | Apartment    |
| Type of rooms         | Independent  |
| Bedrooms no.          | 2            |
| Kitchens no.          | 1            |
| Bathrooms no.         | 2            |
| Building type         | Block        |
| Year built            | 2017         |
| Config                | P+5          |
| Floor                 | Groundfloor  |
| Balconies no.         | 1            |
| State                 | Finished     |
| Elevator              | Yes          |
| Parking inside        | 1            |
| Earthquake risk class | Unclassified |

#### **Photos**