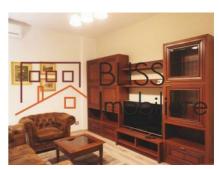

# **Description**

| Property details      |              |
|-----------------------|--------------|
| Rooms no.             | 3            |
| Useable surface       | 81m²         |
| Constructed surface   | 90m²         |
| Apartment type        | Apartment    |
| Type of rooms         | Independent  |
| Bedrooms no.          | 2            |
| Kitchens no.          | 1            |
| Bathrooms no.         | 2            |
| Building type         | Block        |
| Year built            | 2017         |
| Config                | P+5          |
| Floor                 | Groundfloor  |
| Balconies no.         | 1            |
| State                 | Finished     |
| Elevator              | Yes          |
| Parking inside        | 1            |
| Earthquake risk class | Unclassified |

## **Amenities**

Equipped kitchen

Furnished

Private heating

#### **Photos**