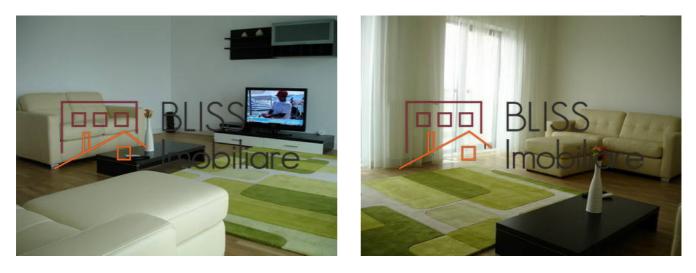

## 2 bedroom apartment

• Emerald Residence, Lacul Tei, Bucharest

Web Reference #4263

https://blissimobiliare.ro/en/apartment-2-bedrooms-for-rent-lacul-tei-bucharest-4263

Description

| Property details    |                   |
|---------------------|-------------------|
| Rooms no.           | 3                 |
| Useable surface     | 109m <sup>2</sup> |
| Constructed surface | 125m <sup>2</sup> |
| Apartment type      | Apartment         |
| Type of rooms       | Independent       |
| Type of comfort     | Comfort 1         |
| Bedrooms no.        | 2                 |
| Kitchens no.        | 1                 |
| Bathrooms no.       | 2                 |
| Building type       | Block             |
| Year built          | 2008              |
| Config              | 1S+P+12           |
| Floor               | 5                 |
| Balconies no.       | 1                 |
| State               | Finished          |
| Elevator            | Yes               |
| Parking inside      | 1                 |

## Amenities

Furnished

Building heating

Location

**Photos** 

BLISS Imobiliare © 2024