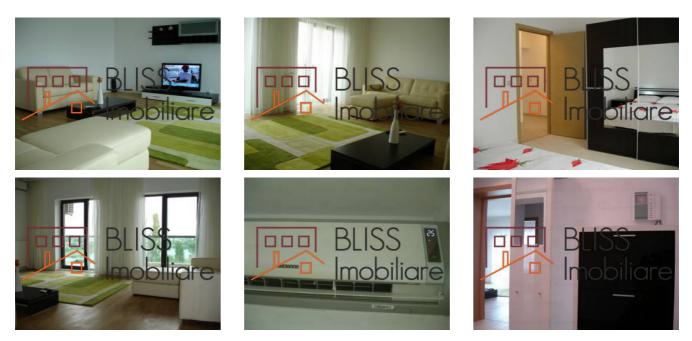

## 2 bedroom apartment

• Emerald Residence, Lacul Tei, Bucharest

Web Reference #4263

https://blissimobiliare.ro/en/apartment-2-bedrooms-for-rent-lacul-tei-bucharest-4263

Description

| Property details    |                   |
|---------------------|-------------------|
| Rooms no.           | 3                 |
| Useable surface     | 109m <sup>2</sup> |
| Constructed surface | 125m <sup>2</sup> |
| Apartment type      | Apartment         |
| Type of rooms       | Independent       |
| Type of comfort     | Comfort 1         |
| Bedrooms no.        | 2                 |
| Kitchens no.        | 1                 |
| Bathrooms no.       | 2                 |
| Building type       | Block             |
| Year built          | 2008              |
| Config              | 1S+P+12           |
| Floor               | 5                 |
| Balconies no.       | 1                 |
| State               | Finished          |
| Elevator            | Yes               |
| Parking inside      | 1                 |

## Amenities

Furnished

Building heating

Location

**Photos** 

BLISS Imobiliare © 2024