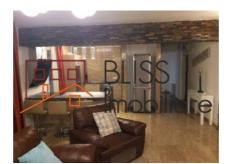

|
| Useable surface       | 70m²         |
| Constructed surface   | 88m²         |
| Apartment type        | Apartment    |
| Type of rooms         | Independent  |
| Bedrooms no.          | 1            |
| Kitchens no.          | 1            |
| Bathrooms no.         | 1            |
| Building type         | Block        |
| Year built            | 2015         |
| Config                | P+5          |
| Floor                 | 1            |
| Balconies no.         | 1            |
| State                 | Finished     |
| Elevator              | Yes          |
| Parking outside       | 1            |
| Earthquake risk class | Unclassified |

### **Amenities**

Equipped kitchen

> Dishwasher

Furnished

Private heating

☆ Air conditioning

#### Location



#### **Photos**