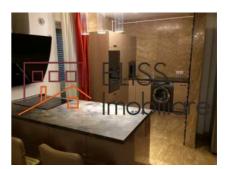

|
| Useable surface       | 70m²         |
| Constructed surface   | 88m²         |
| Apartment type        | Apartment    |
| Type of rooms         | Independent  |
| Bedrooms no.          | 1            |
| Kitchens no.          | 1            |
| Bathrooms no.         | 1            |
| Building type         | Block        |
| Year built            | 2015         |
| Config                | P+5          |
| Floor                 | 1            |
| Balconies no.         | 1            |
| State                 | Finished     |
| Elevator              | Yes          |
| Parking outside       | 1            |
| Earthquake risk class | Unclassified |

### **Amenities**

Equipped kitchen

> Dishwasher

Furnished

Private heating

☆ Air conditioning

#### Location



#### **Photos**