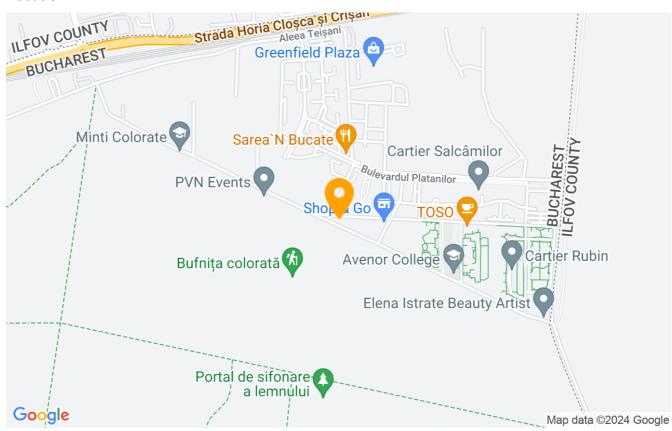

| 2            |
| Useable surface       | 70m²         |
| Constructed surface   | 88m²         |
| Apartment type        | Apartment    |
| Type of rooms         | Independent  |
| Bedrooms no.          | 1            |
| Kitchens no.          | 1            |
| Bathrooms no.         | 1            |
| Building type         | Block        |
| Year built            | 2015         |
| Config                | P+5          |
| Floor                 | 1            |
| Balconies no.         | 1            |
| State                 | Finished     |
| Elevator              | Yes          |
| Parking outside       | 1            |
| Earthquake risk class | Unclassified |

### **Amenities**

Equipped kitchen

> Dishwasher

Furnished

Private heating

☆ Air conditioning

#### Location



#### **Photos**