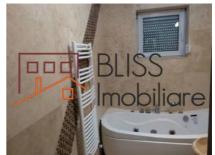

## **Description**

| Property details      |              |
|-----------------------|--------------|
| Rooms no.             | 2            |
| Useable surface       | 70m²         |
| Constructed surface   | 88m²         |
| Apartment type        | Apartment    |
| Type of rooms         | Independent  |
| Bedrooms no.          | 1            |
| Kitchens no.          | 1            |
| Bathrooms no.         | 1            |
| Building type         | Block        |
| Year built            | 2015         |
| Config                | P+5          |
| Floor                 | 1            |
| Balconies no.         | 1            |
| State                 | Finished     |
| Elevator              | Yes          |
| Parking outside       | 1            |
| Earthquake risk class | Unclassified |

### **Amenities**

Equipped kitchen

> Dishwasher

Furnished

Private heating

☆ Air conditioning