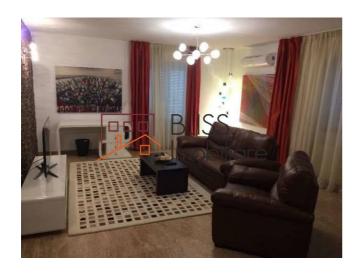

# 1 bedroom apartment

◆ Cartier Greenfield 1, Baneasa Padure, Bucharest

Web Reference #42634

https://blissimobiliare.ro/en/apartment-1-bedroom-for-rent-iancu-nicolae-pipera-bucharest-42634

## **Description**

| Property details      |              |
|-----------------------|--------------|
| Rooms no.             | 2            |
| Useable surface       | 70m²         |
| Constructed surface   | 88m²         |
| Apartment type        | Apartment    |
| Type of rooms         | Independent  |
| Bedrooms no.          | 1            |
| Kitchens no.          | 1            |
| Bathrooms no.         | 1            |
| Building type         | Block        |
| Year built            | 2015         |
| Config                | P+5          |
| Floor                 | 1            |
| Balconies no.         | 1            |
| State                 | Finished     |
| Elevator              | Yes          |
| Parking outside       | 1            |
| Earthquake risk class | Unclassified |

### **Amenities**

Equipped kitchen

> Dishwasher

Furnished

Private heating

☆ Air conditioning