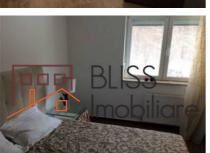

|
| Useable surface       | 70m²         |
| Constructed surface   | 88m²         |
| Apartment type        | Apartment    |
| Type of rooms         | Independent  |
| Bedrooms no.          | 1            |
| Kitchens no.          | 1            |
| Bathrooms no.         | 1            |
| Building type         | Block        |
| Year built            | 2015         |
| Config                | P+5          |
| Floor                 | 1            |
| Balconies no.         | 1            |
| State                 | Finished     |
| Elevator              | Yes          |
| Parking outside       | 1            |
| Earthquake risk class | Unclassified |

### **Amenities**

Equipped kitchen

> Dishwasher

Furnished

Private heating

☆ Air conditioning

#### Location



#### **Photos**