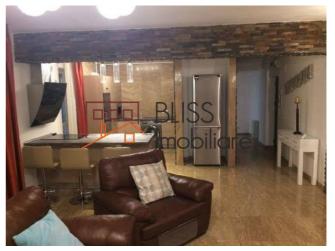

# 1 bedroom apartment

◆ Cartier Greenfield 1, Baneasa Padure, Bucharest

Web Reference #42634

https://blissimobiliare.ro/en/apartment-1-bedroom-for-rent-iancu-nicolae-pipera-bucharest-42634

## **Description**

| Property details      |              |
|-----------------------|--------------|
| Rooms no.             | 2            |
| Useable surface       | 70m²         |
| Constructed surface   | 88m²         |
| Apartment type        | Apartment    |
| Type of rooms         | Independent  |
| Bedrooms no.          | 1            |
| Kitchens no.          | 1            |
| Bathrooms no.         | 1            |
| Building type         | Block        |
| Year built            | 2015         |
| Config                | P+5          |
| Floor                 | 1            |
| Balconies no.         | 1            |
| State                 | Finished     |
| Elevator              | Yes          |
| Parking outside       | 1            |
| Earthquake risk class | Unclassified |

### **Amenities**

Equipped kitchen

> Dishwasher

Furnished

Private heating

☆ Air conditioning