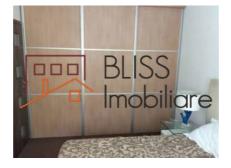

|
| Useable surface       | 70m²         |
| Constructed surface   | 88m²         |
| Apartment type        | Apartment    |
| Type of rooms         | Independent  |
| Bedrooms no.          | 1            |
| Kitchens no.          | 1            |
| Bathrooms no.         | 1            |
| Building type         | Block        |
| Year built            | 2015         |
| Config                | P+5          |
| Floor                 | 1            |
| Balconies no.         | 1            |
| State                 | Finished     |
| Elevator              | Yes          |
| Parking outside       | 1            |
| Earthquake risk class | Unclassified |

### **Amenities**

Equipped kitchen

> Dishwasher

Furnished

Private heating

☆ Air conditioning

#### Location



#### **Photos**