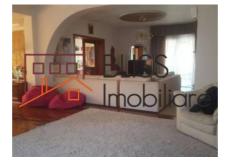

### **Description**

Villa GF + 1 + M, has a usable area of about 300sqm and a plot of 600sqm.

Ground floor: living room, dining room, hallway, hall, office, bathroom, landscaped terrace, garage converted into playroom and technical room;

Floor: 4 bedrooms, 2 dressings, 2 bathrooms;

Attic: open space

It is a building from 2001, renovated in 2013.

Facilities: alarm, air conditioning, metal door, ceramic wall and floor tiles, solid wood flooring, insulating windows, fully furnished and equipped.