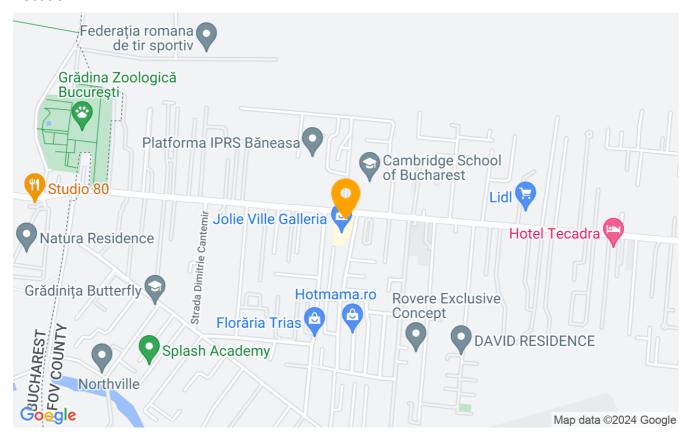

The villa is located in a residential complex with permanent security and is located near Jolie Ville.

| Property details                    |              |
|-------------------------------------|--------------|
| Rooms no.                           | 6            |
| Useable surface                     | 300m²        |
| Constructed surface                 | 350m²        |
| Bedrooms no.                        | 4            |
| Kitchens no.                        | 1            |
| Bathrooms no.                       | 3            |
| Building type                       | Villa        |
| Year built                          | 2001         |
| Balconies no.                       | 1            |
| State                               | Finished     |
| Total land                          | 600m²        |
| Courtyard                           | 500m²        |
| Parking inside                      | 2            |
| Parking outside                     | 3            |
| Earthquake risk class               | Unclassified |
| Average cost of utilities per month | 450.00 EUR   |

#### Location