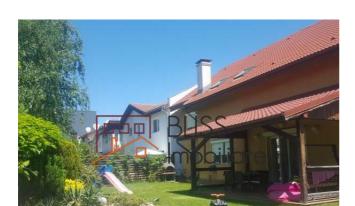

### **Description**

Villa GF + 1 + M, has a usable area of about 300sqm and a plot of 600sqm.

Ground floor: living room, dining room, hallway, hall, office, bathroom, landscaped terrace, garage converted into playroom and technical room;

The villa is located in a residential complex with permanent security and is located near Jolie Ville.

| Property details                    |              |
|-------------------------------------|--------------|
| Rooms no.                           | 6            |
| Useable surface                     | 300m²        |
| Constructed surface                 | 350m²        |
| Bedrooms no.                        | 4            |
| Kitchens no.                        | 1            |
| Bathrooms no.                       | 3            |
| Building type                       | Villa        |
| Year built                          | 2001         |
| Balconies no.                       | 1            |
| State                               | Finished     |
| Total land                          | 600m²        |
| Courtyard                           | 500m²        |
| Parking inside                      | 2            |
| Parking outside                     | 3            |
| Earthquake risk class               | Unclassified |
| Average cost of utilities per month | 450.00 EUR   |