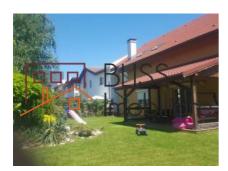

### **Description**

Villa GF + 1 + M, has a usable area of about 300sqm and a plot of 600sqm.

Ground floor: living room, dining room, hallway, hall, office, bathroom, landscaped terrace, garage converted into playroom and technical room;

The villa is located in a residential complex with permanent security and is located near Jolie Ville.

| Property details                    |              |
|-------------------------------------|--------------|
| Rooms no.                           | 6            |
| Useable surface                     | 300m²        |
| Constructed surface                 | 350m²        |
| Bedrooms no.                        | 4            |
| Kitchens no.                        | 1            |
| Bathrooms no.                       | 3            |
| Building type                       | Villa        |
| Year built                          | 2001         |
| Balconies no.                       | 1            |
| State                               | Finished     |
| Total land                          | 600m²        |
| Courtyard                           | 500m²        |
| Parking inside                      | 2            |
| Parking outside                     | 3            |
| Earthquake risk class               | Unclassified |
| Average cost of utilities per month | 450.00 EUR   |