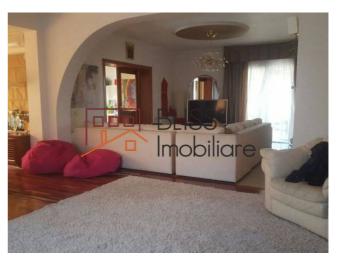

### **Description**

Villa GF + 1 + M, has a usable area of about 300sqm and a plot of 600sqm.

Ground floor: living room, dining room, hallway, hall, office, bathroom, landscaped terrace, garage converted into playroom and technical room;

Floor: 4 bedrooms, 2 dressings, 2 bathrooms;

Attic: open space

It is a building from 2001, renovated in 2013.

Facilities: alarm, air conditioning, metal door, ceramic wall and floor tiles, solid wood flooring, insulating windows, fully furnished and equipped.