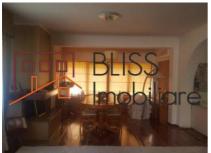

### **Description**

Villa GF + 1 + M, has a usable area of about 300sqm and a plot of 600sqm.

Ground floor: living room, dining room, hallway, hall, office, bathroom, landscaped terrace, garage converted into playroom and technical room;

Floor: 4 bedrooms, 2 dressings, 2 bathrooms;

Attic: open space

It is a building from 2001, renovated in 2013.

Facilities: alarm, air conditioning, metal door, ceramic wall and floor tiles, solid wood flooring, insulating windows, fully furnished and equipped.