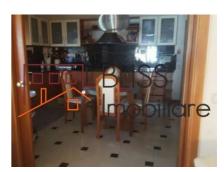

### **Description**

Villa GF + 1 + M, has a usable area of about 300sqm and a plot of 600sqm.

Ground floor: living room, dining room, hallway, hall, office, bathroom, landscaped terrace, garage converted into playroom and technical room;

Floor: 4 bedrooms, 2 dressings, 2 bathrooms;

Attic: open space

It is a building from 2001, renovated in 2013.

Facilities: alarm, air conditioning, metal door, ceramic wall and floor tiles, solid wood flooring, insulating windows, fully furnished and equipped.