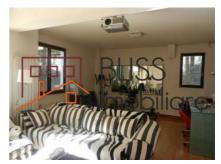

| 2           |
| Kitchens no.                        | 1           |
| Bathrooms no.                       | 2           |
| Building type                       | Block       |
| Year built                          | 2005        |
| Config                              | 1S+P+7+M    |
| Floor                               | Groundfloor |
| Balconies no.                       | 1           |
| State                               | Finished    |
| Elevator                            | Yes         |
| Parking inside                      | 1           |
| Parking outside                     | 1           |
| Average cost of utilities per month | 100.00 EUR  |

## **Amenities**

Equipped kitchen

Furnished

City heating

Suitable for office

#### Location



#### **Photos**