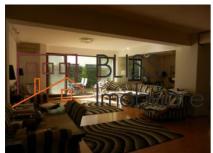

## **Description**

| Property details                    |             |
|-------------------------------------|-------------|
| Rooms no.                           | 3           |
| Useable surface                     | 125m²       |
| Constructed surface                 | 150m²       |
| Apartment type                      | Apartment   |
| Type of rooms                       | Independent |
| Type of comfort                     | Comfort 1   |
| Bedrooms no.                        | 2           |
| Kitchens no.                        | 1           |
| Bathrooms no.                       | 2           |
| Building type                       | Block       |
| Year built                          | 2005        |
| Config                              | 1S+P+7+M    |
| Floor                               | Groundfloor |
| Balconies no.                       | 1           |
| State                               | Finished    |
| Elevator                            | Yes         |
| Parking inside                      | 1           |
| Parking outside                     | 1           |
| Average cost of utilities per month | 100.00 EUR  |

## **Amenities**

Equipped kitchen

Furnished

City heating

Suitable for office