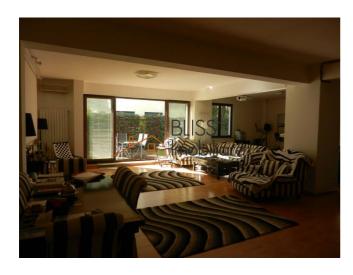

## **Description**

| Property details                    |             |
|-------------------------------------|-------------|
| Rooms no.                           | 3           |
| Useable surface                     | 125m²       |
| Constructed surface                 | 150m²       |
| Apartment type                      | Apartment   |
| Type of rooms                       | Independent |
| Type of comfort                     | Comfort 1   |
| Bedrooms no.                        | 2           |
| Kitchens no.                        | 1           |
| Bathrooms no.                       | 2           |
| Building type                       | Block       |
| Year built                          | 2005        |
| Config                              | 1S+P+7+M    |
| Floor                               | Groundfloor |
| Balconies no.                       | 1           |
| State                               | Finished    |
| Elevator                            | Yes         |
| Parking inside                      | 1           |
| Parking outside                     | 1           |
| Average cost of utilities per month | 100.00 EUR  |

## **Amenities**

Equipped kitchen

Furnished

City heating

Suitable for office