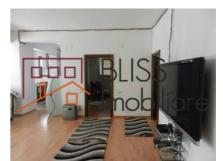

| 2           |
| Kitchens no.                        | 1           |
| Bathrooms no.                       | 2           |
| Building type                       | Block       |
| Year built                          | 2005        |
| Config                              | 1S+P+7+M    |
| Floor                               | Groundfloor |
| Balconies no.                       | 1           |
| State                               | Finished    |
| Elevator                            | Yes         |
| Parking inside                      | 1           |
| Parking outside                     | 1           |
| Average cost of utilities per month | 100.00 EUR  |

## **Amenities**

Equipped kitchen

Furnished

City heating

Suitable for office

#### Location



#### **Photos**