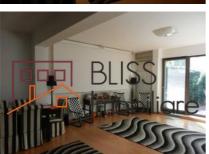

## **Description**

| Property details                    |             |
|-------------------------------------|-------------|
| Rooms no.                           | 3           |
| Useable surface                     | 125m²       |
| Constructed surface                 | 150m²       |
| Apartment type                      | Apartment   |
| Type of rooms                       | Independent |
| Type of comfort                     | Comfort 1   |
| Bedrooms no.                        | 2           |
| Kitchens no.                        | 1           |
| Bathrooms no.                       | 2           |
| Building type                       | Block       |
| Year built                          | 2005        |
| Config                              | 1S+P+7+M    |
| Floor                               | Groundfloor |
| Balconies no.                       | 1           |
| State                               | Finished    |
| Elevator                            | Yes         |
| Parking inside                      | 1           |
| Parking outside                     | 1           |
| Average cost of utilities per month | 100.00 EUR  |

## **Amenities**

Equipped kitchen

Furnished

City heating

Suitable for office