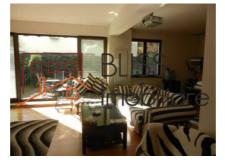

| 2           |
| Kitchens no.                        | 1           |
| Bathrooms no.                       | 2           |
| Building type                       | Block       |
| Year built                          | 2005        |
| Config                              | 1S+P+7+M    |
| Floor                               | Groundfloor |
| Balconies no.                       | 1           |
| State                               | Finished    |
| Elevator                            | Yes         |
| Parking inside                      | 1           |
| Parking outside                     | 1           |
| Average cost of utilities per month | 100.00 EUR  |

## **Amenities**

Equipped kitchen

Furnished

City heating

Suitable for office

#### Location



#### **Photos**