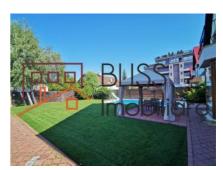

#### **Description**

Renovated 6 bedroom villa with private swimming pool in a gated residential complex on lancu Nicolae.

# Baneasa Pipera close to the International Schools

Located on a total land area of 650 sqm with a garden of appx 450 sqm. The garden is facing West which offers sunshine almost all day.

The villa has on the ground floor a large bright living. an office/bedroom, semi open kitchen, bathroom, garage and technical area. On the first floor there is a large open space, 4 bedrooms, 2 en suite bathrooms and a hallway bathroom. On the second floor there is a large open space area, a bedroom, a bathroom with sauna and lots of closed storage areas.

# **Amenities**

Equipped kitchen

Dishwasher

Not furnished

Fireplace

Sauna

Swimming pool