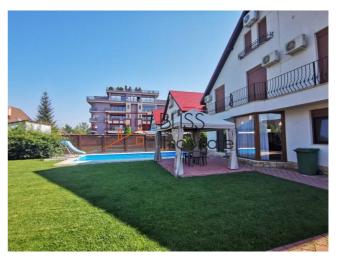

#### **Description**

Renovated 6 bedroom villa with private swimming pool in a gated residential complex on lancu Nicolae.

# Baneasa Pipera close to the International Schools

Located on a total land area of 650 sqm with a garden of appx 450 sqm. The garden is facing West which offers sunshine almost all day.

The villa has on the ground floor a large bright living. an office/bedroom, semi open kitchen, bathroom, garage and technical area. On the first floor there is a large open space, 4 bedrooms, 2 en suite bathrooms and a hallway bathroom. On the second floor there is a large open space area, a bedroom, a bathroom with sauna and lots of closed storage areas.

# **Amenities**

Equipped kitchen

Dishwasher

Not furnished

Fireplace

Sauna

Swimming pool