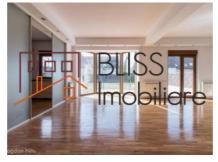

# Baneasa Pipera close to the International Schools

Located on a total land area of 650 sqm with a garden of appx 450 sqm. The garden is facing West which offers sunshine almost all day.

The villa has on the ground floor a large bright living. an office/bedroom, semi open kitchen, bathroom, garage and technical area. On the first floor there is a large open space, 4 bedrooms, 2 en suite bathrooms and a hallway bathroom. On the second floor there is a large open space area, a bedroom, a bathroom with sauna and lots of closed storage areas.