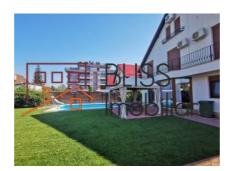

#### **Description**

Renovated 6 bedroom villa with private swimming pool in a gated residential complex on lancu Nicolae.

# Baneasa Pipera close to the International Schools

Located on a total land area of 650 sqm with a garden of appx 450 sqm. The garden is facing West which offers sunshine almost all day.

The villa has on the ground floor a large bright living. an office/bedroom, semi open kitchen, bathroom, garage and technical area. On the first floor there is a large open space, 4 bedrooms, 2 en suite bathrooms and a hallway bathroom. On the second floor there is a large open space area, a bedroom, a bathroom with sauna and lots of closed storage areas.

# **Amenities**

Equipped kitchen

Dishwasher

Not furnished

Fireplace

Sauna

Swimming pool