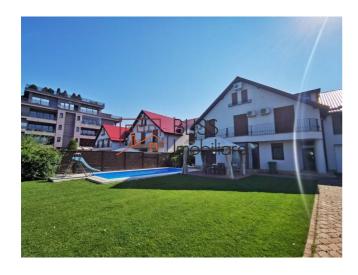

#### **Description**

Renovated 6 bedroom villa with private swimming pool in a gated residential complex on lancu Nicolae.

# Baneasa Pipera close to the International Schools

Located on a total land area of 650 sqm with a garden of appx 450 sqm. The garden is facing West which offers sunshine almost all day.

The villa has on the ground floor a large bright living. an office/bedroom, semi open kitchen, bathroom, garage and technical area. On the first floor there is a large open space, 4 bedrooms, 2 en suite bathrooms and a hallway bathroom. On the second floor there is a large open space area, a bedroom, a bathroom with sauna and lots of closed storage areas.

# **Amenities**

Equipped kitchen

Dishwasher

Not furnished

Fireplace

Sauna

Swimming pool