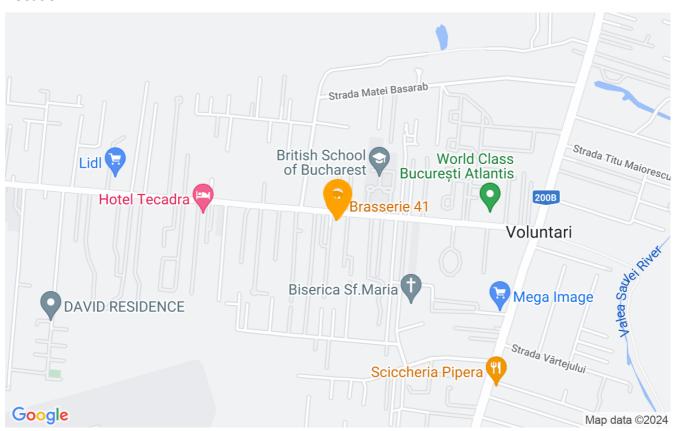

The residential complex is less than 5 minutes walking from the British School of Bucharest, the Strip mall with restaurants and Starbucks, the Lidl supermarket and many other restaurants and shops in the area.

From here you have easy access to the city of Bucharest either by the DN1 or via Bulevardul Pipera.

| Property details                    |            |
|-------------------------------------|------------|
| Rooms no.                           | 8          |
| Useable surface                     | 287m²      |
| Constructed surface                 | 343m²      |
| Bedrooms no.                        | 6          |
| Kitchens no.                        | 1          |
| Bathrooms no.                       | 4          |
| Building type                       | Villa      |
| Year built                          | 2005       |
| Balconies no.                       | 3          |
| State                               | Finished   |
| Total land                          | 650m²      |
| Print                               | 200m²      |
| Courtyard                           | 450m²      |
| Parking inside                      | 1          |
| Parking outside                     | 2          |
| Average cost of utilities per month | 100.00 EUR |

### Location