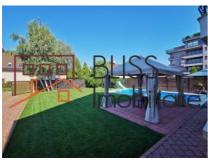

#### **Description**

Renovated 6 bedroom villa with private swimming pool in a gated residential complex on lancu Nicolae.

# Baneasa Pipera close to the International Schools

Located on a total land area of 650 sqm with a garden of appx 450 sqm. The garden is facing West which offers sunshine almost all day.

The villa has on the ground floor a large bright living. an office/bedroom, semi open kitchen, bathroom, garage and technical area. On the first floor there is a large open space, 4 bedrooms, 2 en suite bathrooms and a hallway bathroom. On the second floor there is a large open space area, a bedroom, a bathroom with sauna and lots of closed storage areas.

# **Amenities**

Equipped kitchen

Dishwasher

Not furnished

Fireplace

Sauna

Swimming pool